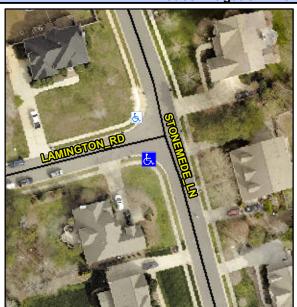

## **Access Compliance Report Public Rights-of-Way** (Curb Ramps)

Intersection ID: 30595 Main Street: LAMINGTON\_RD **Cross Street: STONEMEDE\_LN** Location: SW **Overall Compliance: No** ADA ID: 8CE9E7842503 Ramp Type: PerpDiag Initial Pass/Fail: Fail Severity Score: 21.25

**Codes/Mitigation Info/Possible Solution** 

Street 1 Name Stop Condition-Street 2 Street 2 Name Stop Condition-Street 1 STONEMEDE LN None **LAMINGTON RD** StopSign

| 1 COCIDIO COIGNON                                                              |
|--------------------------------------------------------------------------------|
| Possible Solutions:                                                            |
| Remove & Replace Curb Ramp With<br>Two New Directional Ramps or<br>Equivalent. |
| Surveyor Notes:                                                                |
| N/A                                                                            |
| PROW/ADA:                                                                      |
| Not Found, R304.5.1, R304.5.3                                                  |
|                                                                                |
|                                                                                |
|                                                                                |
|                                                                                |
|                                                                                |