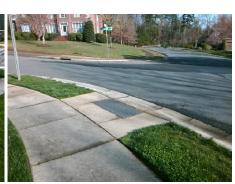

## **Access Compliance Report Public Rights-of-Way** (Curb Ramps)

Intersection ID: 30595 Main Street: LAMINGTON\_RD **Cross Street: STONEMEDE\_LN** Location: SW **Overall Compliance: No** ADA ID: 8CE9E7842503 Ramp Type: PerpDiag Initial Pass/Fail: Fail Severity Score: 21.25

Total Cost:

3200.00

| Field Measurements/Component Compliance |                       |      |      |        |                         |      |  |
|-----------------------------------------|-----------------------|------|------|--------|-------------------------|------|--|
| Comp                                    | liance Description    | Data | Comp | liance | Description             | Data |  |
| N/A                                     | Ramp Length (in)      | 48.5 | Yes  | Ramp   | Slope (%)               | 7.7  |  |
| No                                      | Ramp Width (in)       | 43.0 | No   | Ramp   | XSlope (%)              | 5.4  |  |
| N/A                                     | Flare Type LT         | N/A  | N/A  | Flare  | Type RT                 | N/A  |  |
| N/A                                     | Flare Slope LT (%)    | N/A  | N/A  | Flare  | Slope RT (%)            | N/A  |  |
| N/A                                     | Flare Traversable LT? | N/A  | N/A  | Flare  | Traversable RT?         | N/A  |  |
| N/A                                     | Landing Length (in)   | N/A  | N/A  | DWS    | Provided?               | N/A  |  |
| N/A                                     | Landing Width (in)    | N/A  | N/A  | DWS    | Contrast?               | N/A  |  |
| N/A                                     | Landing Slope (%)     | N/A  | N/A  | DWS    | Length (in)             | N/A  |  |
| N/A                                     | Landing X Slope (%)   | N/A  | N/A  | DWS    | Full Width?             | N/A  |  |
| N/A                                     | Landing Curb? (Y/N)   | N/A  | N/A  | DWS    | Offset (in)             | N/A  |  |
| N/A                                     | Shared Landing?       | N/A  |      |        |                         |      |  |
| N/A                                     | Gutter Ponding?       | N/A  | N/A  | Gutte  | r Slope (%)             | N/A  |  |
| N/A                                     | Gutter Lip Ht (in)    | N/A  | N/A  | Gutte  | r X Slope (%)           | N/A  |  |
| N/A                                     | Painted X Walk1?      | No   | N/A  | Paint  | ed X Walk2?             | No   |  |
|                                         | X Walk 1 Direction    | То Е |      | X Wa   | lk 2 Direction          | To N |  |
| N/A                                     | X Walk 1 Width (in)   | N/A  | N/A  | X Wa   | lk 2 Width (in)         | N/A  |  |
|                                         | X Walk 1 Slope (%)    | 1.7  |      | X Wa   | lk 2 Slope (%)          | 3.1  |  |
|                                         | X Walk 1 X Slope (%)  | 2.4  |      | X Wa   | lk 2 X Slope (%)        | 3.4  |  |
| N/A                                     | Ramp inside XWalk1?   | N/A  | N/A  | Ramp   | inside XWalk2?          | N/A  |  |
|                                         | Road Slope (%)        | 3.4  | N/A  | Clear  | Space?                  | N/A  |  |
|                                         | Road X Slope (%)      | 0.8  | N/A  | Clear  | Space to XWalk (in)     | N/A  |  |
| N/A                                     | Any Obstructions?     | N/A  | N/A  | Storm  | n Grate/Utility Hazard? | N/A  |  |
|                                         | Obstruction Type      |      |      | Storm  | n Grate/Utility Type    |      |  |
|                                         |                       | N/A  |      |        |                         | N/A  |  |
|                                         |                       |      | Yes  | Surfa  | ce Condition? (G/P)     | Good |  |