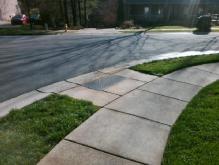

## **Access Compliance Report Public Rights-of-Way** (Curb Ramps)

Intersection ID: 30595 Main Street: LAMINGTON\_RD **Cross Street: STONEMEDE\_LN** Location: SW **Overall Compliance: No** ADA ID: 8CE9E7842503 Ramp Type: PerpDiag Initial Pass/Fail: Fail Severity Score: 21.25

Total Cost:

3200.00

| Field Measurements/Component Compliance |                       |      |      |        |                         |      |  |
|-----------------------------------------|-----------------------|------|------|--------|-------------------------|------|--|
| Comp                                    | liance Description    | Data | Comp | liance | Description             | Data |  |
| N/A                                     | Ramp Length (in)      | 48.5 | Yes  | Ramp   | Slope (%)               | 7.7  |  |
| No                                      | Ramp Width (in)       | 43.0 | No   | Ramp   | XSlope (%)              | 5.4  |  |
| N/A                                     | Flare Type LT         | N/A  | N/A  | Flare  | Type RT                 | N/A  |  |
| N/A                                     | Flare Slope LT (%)    | N/A  | N/A  | Flare  | Slope RT (%)            | N/A  |  |
| N/A                                     | Flare Traversable LT? | N/A  | N/A  | Flare  | Traversable RT?         | N/A  |  |
| N/A                                     | Landing Length (in)   | N/A  | N/A  | DWS    | Provided?               | N/A  |  |
| N/A                                     | Landing Width (in)    | N/A  | N/A  | DWS    | Contrast?               | N/A  |  |
| N/A                                     | Landing Slope (%)     | N/A  | N/A  | DWS    | Length (in)             | N/A  |  |
| N/A                                     | Landing X Slope (%)   | N/A  | N/A  | DWS    | Full Width?             | N/A  |  |
| N/A                                     | Landing Curb? (Y/N)   | N/A  | N/A  | DWS    | Offset (in)             | N/A  |  |
| N/A                                     | Shared Landing?       | N/A  |      |        |                         |      |  |
| N/A                                     | Gutter Ponding?       | N/A  | N/A  | Gutte  | r Slope (%)             | N/A  |  |
| N/A                                     | Gutter Lip Ht (in)    | N/A  | N/A  | Gutte  | r X Slope (%)           | N/A  |  |
| N/A                                     | Painted X Walk1?      | No   | N/A  | Paint  | ed X Walk2?             | No   |  |
|                                         | X Walk 1 Direction    | То Е |      | X Wa   | lk 2 Direction          | To N |  |
| N/A                                     | X Walk 1 Width (in)   | N/A  | N/A  | X Wa   | lk 2 Width (in)         | N/A  |  |
|                                         | X Walk 1 Slope (%)    | 1.7  |      | X Wa   | lk 2 Slope (%)          | 3.1  |  |
|                                         | X Walk 1 X Slope (%)  | 2.4  |      | X Wa   | lk 2 X Slope (%)        | 3.4  |  |
| N/A                                     | Ramp inside XWalk1?   | N/A  | N/A  | Ramp   | inside XWalk2?          | N/A  |  |
|                                         | Road Slope (%)        | 3.4  | N/A  | Clear  | Space?                  | N/A  |  |
|                                         | Road X Slope (%)      | 0.8  | N/A  | Clear  | Space to XWalk (in)     | N/A  |  |
| N/A                                     | Any Obstructions?     | N/A  | N/A  | Storm  | n Grate/Utility Hazard? | N/A  |  |
|                                         | Obstruction Type      |      |      | Storm  | n Grate/Utility Type    |      |  |
|                                         |                       | N/A  |      |        |                         | N/A  |  |
|                                         |                       |      | Yes  | Surfa  | ce Condition? (G/P)     | Good |  |