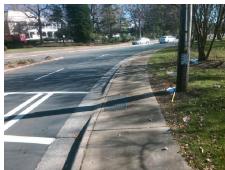

| A |  |
|---|--|
|   |  |

Total Cost:

1850.00

| Field Measurements/Component Compliance |                       |       |       |       |                         |      |  |  |
|-----------------------------------------|-----------------------|-------|-------|-------|-------------------------|------|--|--|
| Compl                                   | iance Description     | Data  | Compl | iance | Description             | Data |  |  |
| N/A                                     | Ramp Length (in)      | 60.0  | No    | Ramp  | Slope (%)               | 8.4  |  |  |
| Yes                                     | Ramp Width (in)       | 48.0  | Yes   | Ramp  | XSlope (%)              | 0.2  |  |  |
| N/A                                     | Flare Type LT         | N/A   | N/A   | Flare | Type RT                 | N/A  |  |  |
| N/A                                     | Flare Slope LT (%)    | N/A   | N/A   | Flare | Slope RT (%)            | N/A  |  |  |
| N/A                                     | Flare Traversable LT? | N/A   | N/A   | Flare | Traversable RT?         | N/A  |  |  |
| N/A                                     | Landing Length (in)   | N/A   | N/A   | DWS   | Provided?               | N/A  |  |  |
| N/A                                     | Landing Width (in)    | N/A   | N/A   | DWS   | Contrast?               | N/A  |  |  |
| N/A                                     | Landing Slope (%)     | N/A   | N/A   | DWS   | Length (in)             | N/A  |  |  |
| N/A                                     | Landing X Slope (%)   | N/A   | N/A   | DWS   | Full Width?             | N/A  |  |  |
| N/A                                     | Landing Curb? (Y/N)   | N/A   | N/A   | DWS   | Offset (in)             | N/A  |  |  |
| N/A                                     | Shared Landing?       | N/A   |       |       |                         |      |  |  |
| N/A                                     | Gutter Ponding?       | N/A   | N/A   | Gutte | r Slope (%)             | N/A  |  |  |
| N/A                                     | Gutter Lip Ht (in)    | N/A   | N/A   | Gutte | r X Slope (%)           | N/A  |  |  |
| N/A                                     | Painted X Walk1?      | Yes   | N/A   | Paint | ed X Walk2?             | N/A  |  |  |
|                                         | X Walk 1 Direction    | To NE |       | X Wa  | lk 2 Direction          | N/A  |  |  |
| N/A                                     | X Walk 1 Width (in)   | 113.0 | N/A   | X Wa  | lk 2 Width (in)         | N/A  |  |  |
|                                         | X Walk 1 Slope (%)    | 2.2   |       | X Wa  | lk 2 Slope (%)          | N/A  |  |  |
|                                         | X Walk 1 X Slope (%)  | 0.5   |       | X Wa  | lk 2 X Slope (%)        | N/A  |  |  |
| N/A                                     | Ramp inside XWalk1?   | Yes   | N/A   | Ram   | inside XWalk2?          | N/A  |  |  |
|                                         | Road Slope (%)        | N/A   | N/A   | Clear | Space?                  | N/A  |  |  |
|                                         | Road X Slope (%)      | N/A   | N/A   | Clear | Space to XWalk (in)     | N/A  |  |  |
| N/A                                     | Any Obstructions?     | N/A   | N/A   | Storn | n Grate/Utility Hazard? | N/A  |  |  |
|                                         | Obstruction Type      |       |       | Storn | n Grate/Utility Type    |      |  |  |
|                                         |                       | N/A   |       |       |                         | N/A  |  |  |
|                                         |                       |       | Yes   | Surfa | ce Condition? (G/P)     | Good |  |  |