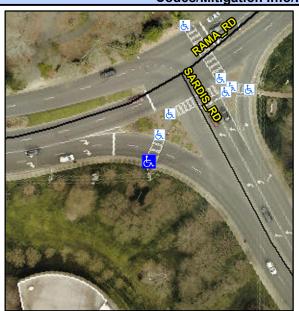

## **Access Compliance Report Public Rights-of-Way** (Curb Ramps)

Intersection ID: 19216 Main Street: RAMA\_RD Cross Street: SARDIS\_RD Location: SW **Overall Compliance: No ADA ID: 8CEECC1FCD60** Ramp Type: Perp Initial Pass/Fail: Fail **Severity Score:** 12.5

**Codes/Mitigation Info/Possible Solution** 

**SARDIS RD** Street 1 Name Signal Stop Condition-Street 2 Street 2 Name N/A Stop Condition-Street 1 N/A

| OSSIBIE SOIGHOIT              |     |
|-------------------------------|-----|
| Possible Solutions:           | Co  |
| Remove & Replace Entire Ramp. | N/A |
| ·                             | Yes |
|                               | N/A |
|                               | N/A |
|                               | N/A |
|                               | N/A |
| Surveyor Notes:               | N/A |
| N/A                           | N/A |
|                               | N/A |
|                               | N/A |
|                               | N/A |
| PROW/ADA:                     | N/A |
| Not Found, R304.2.2           | N/A |
|                               | N/A |
|                               | N/A |
|                               | N/A |
|                               |     |