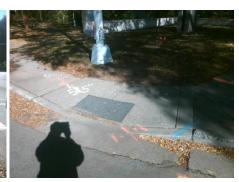

3200.00

Compliance Description Data Compliance Description Data No N/A Ramp Length (in) 60.0 Ramp Slope (%) 14.4 No Yes Ramp Width (in) 48.0 Ramp XSlope (%) 7.0 N/A N/A Flare Type LT N/A Flare Type RT N/A N/A N/A Flare Slope RT (%) N/A Flare Slope LT (%) N/A N/A Flare Traversable LT? N/A N/A Flare Traversable RT? N/A N/A N/A N/A **DWS Provided?** N/A Landing Length (in) N/A Landing Width (in) N/A N/A **DWS Contrast?** N/A N/A N/A Landing Slope (%) N/A DWS Length (in) N/A N/A Landing X Slope (%) N/A N/A DWS Full Width? N/A N/A Landing Curb? (Y/N) N/A N/A DWS Offset (in) N/A N/A N/A Shared Landing? N/A **Gutter Ponding?** N/A N/A Gutter Slope (%) N/A N/A Gutter Lip Ht (in) N/A N/A Gutter X Slope (%) N/A N/A Painted X Walk1? Yes N/A Painted X Walk2? Yes X Walk 1 Direction To W X Walk 2 Direction To S N/A 101.0 X Walk 1 Width (in) X Walk 2 Width (in) 104.0 X Walk 1 Slope (%) 4.1 X Walk 2 Slope (%) 4.0 X Walk 2 X Slope (%) X Walk 1 X Slope (%) 3.8 0.6 N/A N/A Ramp inside XWalk2? Ramp inside XWalk1? Yes Yes Road Slope (%) 3.6 N/A Clear Space? N/A N/A Road X Slope (%) 5.3 Clear Space to XWalk (in) N/A N/A N/A Any Obstructions? N/A Storm Grate/Utility Hazard? N/A **Obstruction Type** Storm Grate/Utility Type N/A N/A Yes Surface Condition? (G/P) Good