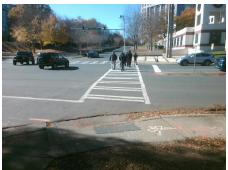

3200.00

Compliance Description Data Compliance Description Data No N/A Ramp Length (in) 60.0 Ramp Slope (%) 14.4 No Yes Ramp Width (in) 48.0 Ramp XSlope (%) 7.0 N/A N/A Flare Type LT N/A Flare Type RT N/A N/A N/A Flare Slope RT (%) N/A Flare Slope LT (%) N/A N/A Flare Traversable LT? N/A N/A Flare Traversable RT? N/A N/A N/A N/A **DWS Provided?** N/A Landing Length (in) N/A Landing Width (in) N/A N/A **DWS Contrast?** N/A N/A N/A Landing Slope (%) N/A DWS Length (in) N/A N/A Landing X Slope (%) N/A N/A DWS Full Width? N/A N/A Landing Curb? (Y/N) N/A N/A DWS Offset (in) N/A N/A N/A Shared Landing? N/A **Gutter Ponding?** N/A N/A Gutter Slope (%) N/A N/A Gutter Lip Ht (in) N/A N/A Gutter X Slope (%) N/A N/A Painted X Walk1? Yes N/A Painted X Walk2? Yes X Walk 1 Direction To W X Walk 2 Direction To S N/A 101.0 X Walk 1 Width (in) X Walk 2 Width (in) 104.0 X Walk 1 Slope (%) 4.1 X Walk 2 Slope (%) 4.0 X Walk 2 X Slope (%) X Walk 1 X Slope (%) 3.8 0.6 N/A N/A Ramp inside XWalk2? Ramp inside XWalk1? Yes Yes Road Slope (%) 3.6 N/A Clear Space? N/A N/A Road X Slope (%) 5.3 Clear Space to XWalk (in) N/A N/A N/A Any Obstructions? N/A Storm Grate/Utility Hazard? N/A **Obstruction Type** Storm Grate/Utility Type N/A N/A Yes Surface Condition? (G/P) Good