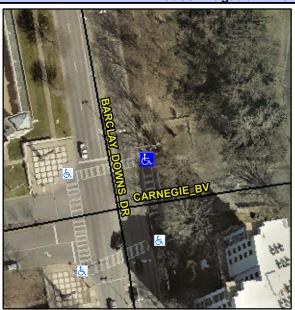

## **Access Compliance Report Public Rights-of-Way** (Curb Ramps)

Intersection ID: 19928 Main Street: BARCLAY DOWNS DR **Cross Street: CARNEGIE BV** NE Location: **Overall Compliance: No Severity Score:** ADA ID: 8CF29CE6B2B1 Ramp Type: PerpDiag Initial Pass/Fail: Fail 50

## Field Measurements/Component Compliance

**BARCLAY DOWNS DR** Street 1 Name Stop Condition-Street 2 Signal **CARNEIGIE BV** Street 2 Name Stop Condition-Street 1 Signal Possible Solutions: Remove & Replace Curb Ramp With Two New Directional Ramps or Equivalent. Surveyor Notes: N/A PROW/ADA: Not Found, R304.2.2, R304.5.3