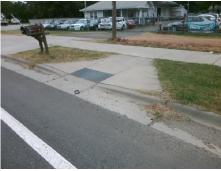

Codes/Mitigation Info/Possible Solution

Ramp Type: Perp

**Overall Compliance: No** 

STATESVILLE RD Street 1 Name Stop Condition-Street 2 None Street 2 Name N/A Stop Condition-Street 1 N/A

| 1 COOLDIC COLUMN              |
|-------------------------------|
| Possible Solutions:           |
| Remove & Replace Entire Ramp. |
|                               |
|                               |
|                               |
|                               |
| Surveyor Notes:               |
| N/A                           |
| N/A                           |
|                               |
|                               |
| PROW/ADA:                     |
| Not Found, R302.7             |
|                               |
|                               |
|                               |

Total Cost: 1850.00

| Field Measurements/Component Compliance |     |                       |        |                |       |                         |      |  |
|-----------------------------------------|-----|-----------------------|--------|----------------|-------|-------------------------|------|--|
| Compli                                  |     | pliance Description   | Data   | Data Compliand |       | Description             | Data |  |
|                                         | N/A | Ramp Length (in)      | 94.0   | Yes            | Ram   | Slope (%)               | 8.1  |  |
|                                         | Yes | Ramp Width (in)       | 48.0   | Yes            | Ram   | XSlope (%)              | 0.7  |  |
|                                         | N/A | Flare Type LT         | Sloped | N/A            | Flare | Type RT                 | N/A  |  |
|                                         | N/A | Flare Slope LT (%)    | 9.8    | N/A            | Flare | Slope RT (%)            | 10.1 |  |
|                                         | N/A | Flare Traversable LT? | No     | N/A            | Flare | Traversable RT?         | No   |  |
|                                         | Yes | Landing Length (in)   | 72.0   | Yes            | DWS   | Provided?               | Yes  |  |
|                                         | Yes | Landing Width (in)    | 48.5   | Yes            | DWS   | Contrast?               | Yes  |  |
|                                         | Yes | Landing Slope (%)     | 1.4    | Yes            | DWS   | Length (in)             | 24.0 |  |
|                                         | Yes | Landing X Slope (%)   | 0.4    | Yes            | DWS   | Full Width?             | Yes  |  |
|                                         | N/A | Landing Curb? (Y/N)   | No     | Yes            | DWS   | Offset (in)             | 1.0  |  |
|                                         | N/A | Shared Landing?       | No     |                |       |                         |      |  |
|                                         | No  | Gutter Ponding?       | Yes    | Yes            | Gutte | er Slope (%)            | 1.3  |  |
|                                         | Yes | Gutter Lip Ht (in)    | 0.0    | Yes            | Gutte | r X Slope (%)           | 0.3  |  |
|                                         | N/A | Painted X Walk1?      | No     | N/A            | Paint | ed X Walk2?             | N/A  |  |
|                                         |     | X Walk 1 Direction    | To W   |                | X Wa  | lk 2 Direction          | N/A  |  |
|                                         | N/A | X Walk 1 Width (in)   | N/A    | N/A            | X Wa  | lk 2 Width (in)         | N/A  |  |
|                                         |     | X Walk 1 Slope (%)    | 0.5    |                | X Wa  | lk 2 Slope (%)          | N/A  |  |
|                                         |     | X Walk 1 X Slope (%)  | 0.4    |                | X Wa  | lk 2 X Slope (%)        | N/A  |  |
|                                         | N/A | Ramp inside XWalk1?   | N/A    | N/A            | Ram   | inside XWalk2?          | N/A  |  |
|                                         |     | Road Slope (%)        | N/A    | N/A            | Clear | Space?                  | Yes  |  |
|                                         |     | Road X Slope (%)      | N/A    | N/A            | Clear | Space to XWalk (in)     | N/A  |  |
|                                         | Yes | Any Obstructions?     | No     | Yes            | Storn | n Grate/Utility Hazard? | No   |  |
|                                         |     | Obstruction Type      |        |                | Storn | n Grate/Utility Type    |      |  |
|                                         |     |                       | N/A    |                |       |                         | N/A  |  |
|                                         |     |                       |        | Yes            | Surfa | ce Condition? (G/P)     | Good |  |
| 4                                       |     |                       |        |                |       |                         |      |  |