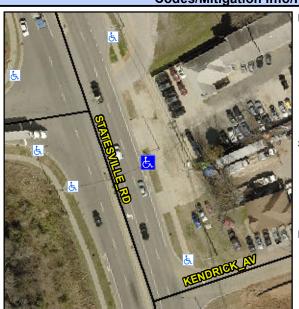

## **Access Compliance Report Public Rights-of-Way** (Curb Ramps)

Initial Pass/Fail: Pass

SE

Intersection ID: 7025 Main Street: HUTCHISON-MCDONALD\_RD Cross Street: STATESVILLE\_RD

**Severity Score:** 

Location:

Codes/Mitigation Info/Possible Solution

Ramp Type: Perp

**Overall Compliance: No** 

STATESVILLE RD Street 1 Name Stop Condition-Street 2 None Street 2 Name N/A Stop Condition-Street 1 N/A

| 1 COOLDIC COLUMN              |
|-------------------------------|
| Possible Solutions:           |
| Remove & Replace Entire Ramp. |
|                               |
|                               |
|                               |
|                               |
| Surveyor Notes:               |
| N/A                           |
| N/A                           |
|                               |
|                               |
| PROW/ADA:                     |
| Not Found, R302.7             |
|                               |
|                               |
|                               |