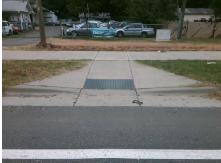

Codes/Mitigation Info/Possible Solution

Ramp Type: Perp

**Overall Compliance: No** 

STATESVILLE RD Street 1 Name Stop Condition-Street 2 None Street 2 Name N/A Stop Condition-Street 1 N/A

| 1 COOLDIC COLUMN              |
|-------------------------------|
| Possible Solutions:           |
| Remove & Replace Entire Ramp. |
|                               |
|                               |
|                               |
|                               |
| Surveyor Notes:               |
| N/A                           |
| N/A                           |
|                               |
|                               |
| PROW/ADA:                     |
| Not Found, R302.7             |
|                               |
|                               |
|                               |

Total Cost: 1850.00

| Field Measurements/Component Compliance |     |                       |        |                |       |                         |      |  |
|-----------------------------------------|-----|-----------------------|--------|----------------|-------|-------------------------|------|--|
| Compli                                  |     | pliance Description   | Data   | Data Compliand |       | Description             | Data |  |
|                                         | N/A | Ramp Length (in)      | 94.0   | Yes            | Ram   | Slope (%)               | 8.1  |  |
|                                         | Yes | Ramp Width (in)       | 48.0   | Yes            | Ram   | XSlope (%)              | 0.7  |  |
|                                         | N/A | Flare Type LT         | Sloped | N/A            | Flare | Type RT                 | N/A  |  |
|                                         | N/A | Flare Slope LT (%)    | 9.8    | N/A            | Flare | Slope RT (%)            | 10.1 |  |
|                                         | N/A | Flare Traversable LT? | No     | N/A            | Flare | Traversable RT?         | No   |  |
|                                         | Yes | Landing Length (in)   | 72.0   | Yes            | DWS   | Provided?               | Yes  |  |
|                                         | Yes | Landing Width (in)    | 48.5   | Yes            | DWS   | Contrast?               | Yes  |  |
|                                         | Yes | Landing Slope (%)     | 1.4    | Yes            | DWS   | Length (in)             | 24.0 |  |
|                                         | Yes | Landing X Slope (%)   | 0.4    | Yes            | DWS   | Full Width?             | Yes  |  |
|                                         | N/A | Landing Curb? (Y/N)   | No     | Yes            | DWS   | Offset (in)             | 1.0  |  |
|                                         | N/A | Shared Landing?       | No     |                |       |                         |      |  |
|                                         | No  | Gutter Ponding?       | Yes    | Yes            | Gutte | er Slope (%)            | 1.3  |  |
|                                         | Yes | Gutter Lip Ht (in)    | 0.0    | Yes            | Gutte | r X Slope (%)           | 0.3  |  |
|                                         | N/A | Painted X Walk1?      | No     | N/A            | Paint | ed X Walk2?             | N/A  |  |
|                                         |     | X Walk 1 Direction    | To W   |                | X Wa  | lk 2 Direction          | N/A  |  |
|                                         | N/A | X Walk 1 Width (in)   | N/A    | N/A            | X Wa  | lk 2 Width (in)         | N/A  |  |
|                                         |     | X Walk 1 Slope (%)    | 0.5    |                | X Wa  | lk 2 Slope (%)          | N/A  |  |
|                                         |     | X Walk 1 X Slope (%)  | 0.4    |                | X Wa  | lk 2 X Slope (%)        | N/A  |  |
|                                         | N/A | Ramp inside XWalk1?   | N/A    | N/A            | Ram   | inside XWalk2?          | N/A  |  |
|                                         |     | Road Slope (%)        | N/A    | N/A            | Clear | Space?                  | Yes  |  |
|                                         |     | Road X Slope (%)      | N/A    | N/A            | Clear | Space to XWalk (in)     | N/A  |  |
|                                         | Yes | Any Obstructions?     | No     | Yes            | Storn | n Grate/Utility Hazard? | No   |  |
|                                         |     | Obstruction Type      |        |                | Storn | n Grate/Utility Type    |      |  |
|                                         |     |                       | N/A    |                |       |                         | N/A  |  |
|                                         |     |                       |        | Yes            | Surfa | ce Condition? (G/P)     | Good |  |
| 4                                       |     |                       |        |                |       |                         |      |  |