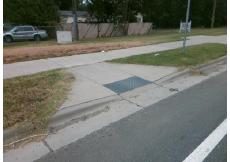

Codes/Mitigation Info/Possible Solution

Ramp Type: Perp

**Overall Compliance: No** 

STATESVILLE RD Street 1 Name Stop Condition-Street 2 None Street 2 Name N/A Stop Condition-Street 1 N/A

| 1 COOLDIC COLUMN              |
|-------------------------------|
| Possible Solutions:           |
| Remove & Replace Entire Ramp. |
|                               |
|                               |
|                               |
|                               |
| Surveyor Notes:               |
| N/A                           |
| N/A                           |
|                               |
|                               |
| PROW/ADA:                     |
| Not Found, R302.7             |
|                               |
|                               |
|                               |

Total Cost: 1850.00

| Field Measurements/Component Compliance |     |                       |        |                |       |                         |      |  |
|-----------------------------------------|-----|-----------------------|--------|----------------|-------|-------------------------|------|--|
| Compli                                  |     | pliance Description   | Data   | Data Compliand |       | Description             | Data |  |
|                                         | N/A | Ramp Length (in)      | 94.0   | Yes            | Ram   | Slope (%)               | 8.1  |  |
|                                         | Yes | Ramp Width (in)       | 48.0   | Yes            | Ram   | XSlope (%)              | 0.7  |  |
|                                         | N/A | Flare Type LT         | Sloped | N/A            | Flare | Type RT                 | N/A  |  |
|                                         | N/A | Flare Slope LT (%)    | 9.8    | N/A            | Flare | Slope RT (%)            | 10.1 |  |
|                                         | N/A | Flare Traversable LT? | No     | N/A            | Flare | Traversable RT?         | No   |  |
|                                         | Yes | Landing Length (in)   | 72.0   | Yes            | DWS   | Provided?               | Yes  |  |
|                                         | Yes | Landing Width (in)    | 48.5   | Yes            | DWS   | Contrast?               | Yes  |  |
|                                         | Yes | Landing Slope (%)     | 1.4    | Yes            | DWS   | Length (in)             | 24.0 |  |
|                                         | Yes | Landing X Slope (%)   | 0.4    | Yes            | DWS   | Full Width?             | Yes  |  |
|                                         | N/A | Landing Curb? (Y/N)   | No     | Yes            | DWS   | Offset (in)             | 1.0  |  |
|                                         | N/A | Shared Landing?       | No     |                |       |                         |      |  |
|                                         | No  | Gutter Ponding?       | Yes    | Yes            | Gutte | er Slope (%)            | 1.3  |  |
|                                         | Yes | Gutter Lip Ht (in)    | 0.0    | Yes            | Gutte | r X Slope (%)           | 0.3  |  |
|                                         | N/A | Painted X Walk1?      | No     | N/A            | Paint | ed X Walk2?             | N/A  |  |
|                                         |     | X Walk 1 Direction    | To W   |                | X Wa  | lk 2 Direction          | N/A  |  |
|                                         | N/A | X Walk 1 Width (in)   | N/A    | N/A            | X Wa  | lk 2 Width (in)         | N/A  |  |
|                                         |     | X Walk 1 Slope (%)    | 0.5    |                | X Wa  | lk 2 Slope (%)          | N/A  |  |
|                                         |     | X Walk 1 X Slope (%)  | 0.4    |                | X Wa  | lk 2 X Slope (%)        | N/A  |  |
|                                         | N/A | Ramp inside XWalk1?   | N/A    | N/A            | Ram   | inside XWalk2?          | N/A  |  |
|                                         |     | Road Slope (%)        | N/A    | N/A            | Clear | Space?                  | Yes  |  |
|                                         |     | Road X Slope (%)      | N/A    | N/A            | Clear | Space to XWalk (in)     | N/A  |  |
|                                         | Yes | Any Obstructions?     | No     | Yes            | Storn | n Grate/Utility Hazard? | No   |  |
|                                         |     | Obstruction Type      |        |                | Storn | n Grate/Utility Type    |      |  |
|                                         |     |                       | N/A    |                |       |                         | N/A  |  |
|                                         |     |                       |        | Yes            | Surfa | ce Condition? (G/P)     | Good |  |
| 4                                       |     |                       |        |                |       |                         |      |  |