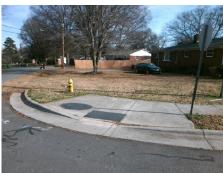

## **Access Compliance Report Public Rights-of-Way** (Curb Ramps)

Intersection ID: 5873 Main Street: BOMAR DR **Cross Street: HAMILTON\_CR** Location: SE ADA ID: 8CF38D30E9E5 Ramp Type: Perp Initial Pass/Fail: Fail **Overall Compliance: No** Severity Score: 36.25

**Codes/Mitigation Info/Possible Solution** 

**BOMAR DR** Street 1 Name Stop Condition-Street 2 StopSign Street 2 Name N/A Stop Condition-Street 1 N/A

Remove & Replace Entire Ramp. Surveyor Notes: N/A PROW/ADA: Not Found, R304.5.1, R304.5.3