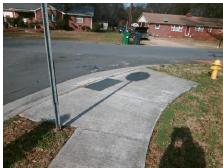

## **Access Compliance Report Public Rights-of-Way** (Curb Ramps)

Intersection ID: 5873 Main Street: BOMAR DR **Cross Street: HAMILTON\_CR** Location: SE ADA ID: 8CF38D30E9E5 Ramp Type: Perp Initial Pass/Fail: Fail **Overall Compliance: No** Severity Score: 36.25

**Codes/Mitigation Info/Possible Solution** 

**BOMAR DR** Street 1 Name Stop Condition-Street 2 StopSign Street 2 Name N/A Stop Condition-Street 1 N/A

Remove & Replace Entire Ramp. Surveyor Notes: N/A PROW/ADA: Not Found, R304.5.1, R304.5.3