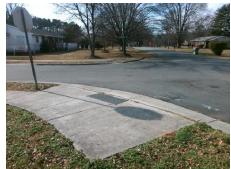

## **Access Compliance Report Public Rights-of-Way** (Curb Ramps)

Intersection ID: 5873 Main Street: BOMAR DR **Cross Street: HAMILTON\_CR** Location: SE ADA ID: 8CF38D30E9E5 Ramp Type: Perp Initial Pass/Fail: Fail **Overall Compliance: No** Severity Score: 36.25

**Codes/Mitigation Info/Possible Solution** 

**BOMAR DR** Street 1 Name Stop Condition-Street 2 StopSign Street 2 Name N/A Stop Condition-Street 1 N/A

Remove & Replace Entire Ramp. Surveyor Notes: N/A PROW/ADA: Not Found, R304.5.1, R304.5.3