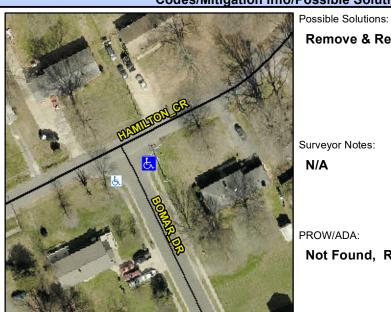

## **Access Compliance Report Public Rights-of-Way** (Curb Ramps)

Intersection ID: 5873 Main Street: BOMAR DR **Cross Street: HAMILTON\_CR** Location: SE ADA ID: 8CF38D30E9E5 Ramp Type: Perp Initial Pass/Fail: Fail **Overall Compliance: No** Severity Score: 36.25

**Codes/Mitigation Info/Possible Solution** 

**BOMAR DR** Street 1 Name Stop Condition-Street 2 StopSign Street 2 Name N/A Stop Condition-Street 1 N/A

Remove & Replace Entire Ramp. Surveyor Notes: N/A PROW/ADA: Not Found, R304.5.1, R304.5.3