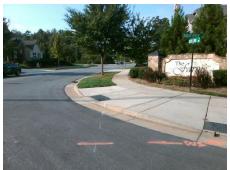

## **Access Compliance Report Public Rights-of-Way** (Curb Ramps)

Data

6.9

2.7

N/A

Good

Intersection ID: 49382 Main Street: SOUTH DEVON ST Cross Street: ROCKY RIVER RD Location: SW **Overall Compliance: No Severity Score:** ADA ID: 8CF6C648CF6B Ramp Type: Perp Initial Pass/Fail: Fail 1.25

## Field Measurements/Component Compliance

**SOUTH DEVON ST** Street 1 Name Stop Condition-Street 2 StopSign N/A Street 2 Name Stop Condition-Street 1 N/A Possible Solutions: Remove & Replace Entire Ramp. Surveyor Notes: N/A PROW/ADA: Not Found, R304.5.3

N/A 1850.00

Compliance Description Data Compliance Description Yes N/A Ramp Length (in) 97.0 Ramp Slope (%) No Ramp XSlope (%) Yes Ramp Width (in) 48.0 N/A Flare Type LT N/A N/A Flare Type RT N/A Flare Slope LT (%) N/A N/A Flare Slope RT (%) N/A Flare Traversable LT? N/A N/A Flare Traversable RT? N/A N/A N/A **DWS Provided?** Landing Length (in) N/A Landing Width (in) N/A N/A **DWS Contrast?** N/A N/A Landing Slope (%) DWS Length (in) Landing X Slope (%) N/A N/A DWS Full Width? Landing Curb? (Y/N) N/A N/A DWS Offset (in) N/A Shared Landing? **Gutter Ponding?** N/A N/A Gutter Slope (%) Gutter Lip Ht (in) N/A N/A Gutter X Slope (%) Painted X Walk1? No N/A Painted X Walk2? X Walk 1 Direction To SE X Walk 2 Direction N/A N/A X Walk 1 Width (in) X Walk 2 Width (in) X Walk 1 Slope (%) 0.3 X Walk 2 Slope (%) X Walk 1 X Slope (%) 2.6 X Walk 2 X Slope (%) N/A N/A Ramp inside XWalk2? Ramp inside XWalk1? Road Slope (%) N/A N/A Clear Space? N/A Road X Slope (%) N/A Clear Space to XWalk (in) N/A Any Obstructions? N/A Storm Grate/Utility Hazard? **Obstruction Type** Storm Grate/Utility Type N/A