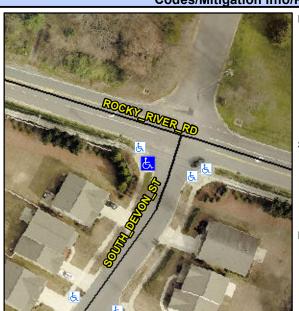

## **Access Compliance Report Public Rights-of-Way** (Curb Ramps)

Data

6.9

2.7

N/A

Good

Intersection ID: 49382 Main Street: SOUTH DEVON ST Cross Street: ROCKY RIVER RD Location: SW **Overall Compliance: No Severity Score:** ADA ID: 8CF6C648CF6B Ramp Type: Perp Initial Pass/Fail: Fail 1.25

## Field Measurements/Component Compliance

**SOUTH DEVON ST** Street 1 Name Stop Condition-Street 2 StopSign N/A Street 2 Name Stop Condition-Street 1 N/A Possible Solutions: Remove & Replace Entire Ramp. Surveyor Notes: N/A PROW/ADA: Not Found, R304.5.3