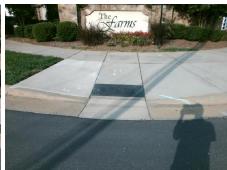

## **Access Compliance Report Public Rights-of-Way** (Curb Ramps)

Data

6.9

2.7

N/A

Good

Intersection ID: 49382 Main Street: SOUTH DEVON ST Cross Street: ROCKY RIVER RD Location: SW **Overall Compliance: No Severity Score:** ADA ID: 8CF6C648CF6B Ramp Type: Perp Initial Pass/Fail: Fail 1.25

## Field Measurements/Component Compliance

**SOUTH DEVON ST** Street 1 Name Stop Condition-Street 2 StopSign N/A Street 2 Name Stop Condition-Street 1 N/A Possible Solutions: Remove & Replace Entire Ramp. Surveyor Notes: N/A PROW/ADA: Not Found, R304.5.3

N/A 1850.00

Compliance Description Data Compliance Description Yes N/A Ramp Length (in) 97.0 Ramp Slope (%) No Ramp XSlope (%) Yes Ramp Width (in) 48.0 N/A Flare Type LT N/A N/A Flare Type RT N/A Flare Slope LT (%) N/A N/A Flare Slope RT (%) N/A Flare Traversable LT? N/A N/A Flare Traversable RT? N/A N/A N/A **DWS Provided?** Landing Length (in) N/A Landing Width (in) N/A N/A **DWS Contrast?** N/A N/A Landing Slope (%) DWS Length (in) Landing X Slope (%) N/A N/A DWS Full Width? Landing Curb? (Y/N) N/A N/A DWS Offset (in) N/A Shared Landing? **Gutter Ponding?** N/A N/A Gutter Slope (%) Gutter Lip Ht (in) N/A N/A Gutter X Slope (%) Painted X Walk1? No N/A Painted X Walk2? X Walk 1 Direction To SE X Walk 2 Direction N/A N/A X Walk 1 Width (in) X Walk 2 Width (in) X Walk 1 Slope (%) 0.3 X Walk 2 Slope (%) X Walk 1 X Slope (%) 2.6 X Walk 2 X Slope (%) N/A N/A Ramp inside XWalk2? Ramp inside XWalk1? Road Slope (%) N/A N/A Clear Space? N/A Road X Slope (%) N/A Clear Space to XWalk (in) N/A Any Obstructions? N/A Storm Grate/Utility Hazard? **Obstruction Type** Storm Grate/Utility Type N/A