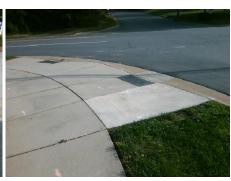

## **Access Compliance Report Public Rights-of-Way** (Curb Ramps)

Data

6.9

2.7

N/A

Good

Intersection ID: 49382 Main Street: SOUTH DEVON ST Cross Street: ROCKY RIVER RD Location: SW **Overall Compliance: No Severity Score:** ADA ID: 8CF6C648CF6B Ramp Type: Perp Initial Pass/Fail: Fail 1.25

## Field Measurements/Component Compliance

**SOUTH DEVON ST** Street 1 Name Stop Condition-Street 2 StopSign N/A Street 2 Name Stop Condition-Street 1 N/A Possible Solutions: Remove & Replace Entire Ramp. Surveyor Notes: N/A PROW/ADA: Not Found, R304.5.3

N/A 1850.00

Compliance Description Data Compliance Description Yes N/A Ramp Length (in) 97.0 Ramp Slope (%) No Ramp XSlope (%) Yes Ramp Width (in) 48.0 N/A Flare Type LT N/A N/A Flare Type RT N/A Flare Slope LT (%) N/A N/A Flare Slope RT (%) N/A Flare Traversable LT? N/A N/A Flare Traversable RT? N/A N/A N/A **DWS Provided?** Landing Length (in) N/A Landing Width (in) N/A N/A **DWS Contrast?** N/A N/A Landing Slope (%) DWS Length (in) Landing X Slope (%) N/A N/A DWS Full Width? Landing Curb? (Y/N) N/A N/A DWS Offset (in) N/A Shared Landing? **Gutter Ponding?** N/A N/A Gutter Slope (%) Gutter Lip Ht (in) N/A N/A Gutter X Slope (%) Painted X Walk1? No N/A Painted X Walk2? X Walk 1 Direction To SE X Walk 2 Direction N/A N/A X Walk 1 Width (in) X Walk 2 Width (in) X Walk 1 Slope (%) 0.3 X Walk 2 Slope (%) X Walk 1 X Slope (%) 2.6 X Walk 2 X Slope (%) N/A N/A Ramp inside XWalk2? Ramp inside XWalk1? Road Slope (%) N/A N/A Clear Space? N/A Road X Slope (%) N/A Clear Space to XWalk (in) N/A Any Obstructions? N/A Storm Grate/Utility Hazard? **Obstruction Type** Storm Grate/Utility Type N/A