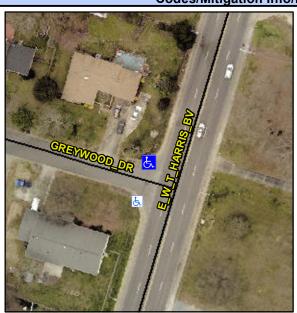

## **Access Compliance Report Public Rights-of-Way** (Curb Ramps)

Intersection ID: 16547 Main Street: E W T HARRIS BV **Cross Street: GREYWOOD DR** Location: NW ADA ID: 8CF868E19D5D Ramp Type: PerpDiag Initial Pass/Fail: Fail **Overall Compliance: No Severity Score:** 12.5

**Codes/Mitigation Info/Possible Solution** 

**GREYWOOD DR** Street 1 Name Stop Condition-Street 2 StopSign **EWTHARRISBV** Street 2 Name Stop Condition-Street 1 None

Possible Solutions: Remove & Replace Curb Ramp With **Two New Directional Ramps or** Equivalent. Surveyor Notes: N/A PROW/ADA: Not Found, R304.2.2