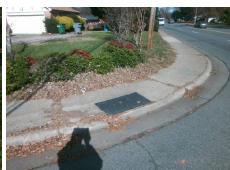

## **Access Compliance Report Public Rights-of-Way** (Curb Ramps)

Intersection ID: 16547 Main Street: E W T HARRIS BV **Cross Street: GREYWOOD DR** Location: NW ADA ID: 8CF868E19D5D Ramp Type: PerpDiag Initial Pass/Fail: Fail **Overall Compliance: No Severity Score:** 12.5

**Codes/Mitigation Info/Possible Solution** 

**GREYWOOD DR** Street 1 Name Stop Condition-Street 2 StopSign **EWTHARRISBV** Street 2 Name Stop Condition-Street 1 None

Possible Solutions: Remove & Replace Curb Ramp With **Two New Directional Ramps or** Equivalent. Surveyor Notes: N/A PROW/ADA: Not Found, R304.2.2

Total Cost: 3200.00

| Field Measurements/Component Compliance |                        |                       |       |      |                             |       |
|-----------------------------------------|------------------------|-----------------------|-------|------|-----------------------------|-------|
|                                         | Compliance Description |                       | Data  | Comp | liance Description          | Data  |
|                                         | N/A                    | Ramp Length (in)      | 58.0  | No   | Ramp Slope (%)              | 8.4   |
|                                         | Yes                    | Ramp Width (in)       | 48.0  | Yes  | Ramp XSlope (%)             | 0.2   |
|                                         | N/A                    | Flare Type LT         | N/A   | N/A  | Flare Type RT               | N/A   |
|                                         | N/A                    | Flare Slope LT (%)    | N/A   | N/A  | Flare Slope RT (%)          | N/A   |
|                                         | N/A                    | Flare Traversable LT? | N/A   | N/A  | Flare Traversable RT?       | N/A   |
|                                         | N/A                    | Landing Length (in)   | N/A   | N/A  | DWS Provided?               | N/A   |
|                                         | N/A                    | Landing Width (in)    | N/A   | N/A  | DWS Contrast?               | N/A   |
|                                         | N/A                    | Landing Slope (%)     | N/A   | N/A  | DWS Length (in)             | N/A   |
|                                         | N/A                    | Landing X Slope (%)   | N/A   | N/A  | DWS Full Width?             | N/A   |
|                                         | N/A                    | Landing Curb? (Y/N)   | N/A   | N/A  | DWS Offset (in)             | N/A   |
|                                         | N/A                    | Shared Landing?       | N/A   |      |                             |       |
|                                         | N/A                    | Gutter Ponding?       | N/A   | N/A  | Gutter Slope (%)            | N/A   |
|                                         | N/A                    | Gutter Lip Ht (in)    | N/A   | N/A  | Gutter X Slope (%)          | N/A   |
|                                         | N/A                    | Painted X Walk1?      | No    | N/A  | Painted X Walk2?            | No    |
|                                         |                        | X Walk 1 Direction    | To SW |      | X Walk 2 Direction          | To SE |
|                                         | N/A                    | X Walk 1 Width (in)   | N/A   | N/A  | X Walk 2 Width (in)         | N/A   |
|                                         |                        | X Walk 1 Slope (%)    | 4.8   |      | X Walk 2 Slope (%)          | 1.6   |
|                                         |                        | X Walk 1 X Slope (%)  | 0.5   |      | X Walk 2 X Slope (%)        | 1.3   |
|                                         | N/A                    | Ramp inside XWalk1?   | N/A   | N/A  | Ramp inside XWalk2?         | N/A   |
|                                         |                        | Road Slope (%)        | 1.2   | N/A  | Clear Space?                | N/A   |
|                                         |                        | Road X Slope (%)      | 5.9   | N/A  | Clear Space to XWalk (in)   | N/A   |
|                                         | N/A                    | Any Obstructions?     | N/A   | N/A  | Storm Grate/Utility Hazard? | N/A   |
|                                         |                        | Obstruction Type      |       |      | Storm Grate/Utility Type    |       |
|                                         |                        |                       | N/A   |      |                             | N/A   |
|                                         |                        |                       |       | Yes  | Surface Condition? (G/P)    | Good  |
| -06                                     |                        |                       |       |      |                             |       |