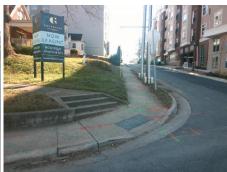

## **Access Compliance Report Public Rights-of-Way** (Curb Ramps)

Intersection ID: 14392 Main Street: HARDING PL Cross Street: KENILWORTH\_AV Location: Ε ADA ID: 8CF9DDEA9143 Ramp Type: PerpDiag Initial Pass/Fail: Fail **Overall Compliance: No Severity Score:** 37.5

**Codes/Mitigation Info/Possible Solution** 

None

Field Measurements/Component Compliance

**KENILWORTH AV** Street 1 Name Stop Condition-Street 2 Street 2 Name HARDING PL Stop Condition-Street 1 StopSign Remove & Replace Curb Ramp With Two New Directional Ramps or Equivalent.

N/A

PROW/ADA:

Surveyor Notes: Not Found, R304.2.2, R304.5.3

Total Cost: 3200.00

| Field Measurements/Component Compnance |                        |                       |       |                        |                             |       |
|----------------------------------------|------------------------|-----------------------|-------|------------------------|-----------------------------|-------|
|                                        | Compliance Description |                       | Data  | Compliance Description |                             | Data  |
|                                        | N/A                    | Ramp Length (in)      | 54.0  | No                     | Ramp Slope (%)              | 11.6  |
|                                        | Yes                    | Ramp Width (in)       | 48.0  | No                     | Ramp XSlope (%)             | 9.6   |
|                                        | N/A                    | Flare Type LT         | N/A   | N/A                    | Flare Type RT               | N/A   |
|                                        | N/A                    | Flare Slope LT (%)    | N/A   | N/A                    | Flare Slope RT (%)          | N/A   |
|                                        | N/A                    | Flare Traversable LT? | N/A   | N/A                    | Flare Traversable RT?       | N/A   |
|                                        | N/A                    | Landing Length (in)   | N/A   | N/A                    | DWS Provided?               | N/A   |
|                                        | N/A                    | Landing Width (in)    | N/A   | N/A                    | DWS Contrast?               | N/A   |
|                                        | N/A                    | Landing Slope (%)     | N/A   | N/A                    | DWS Length (in)             | N/A   |
|                                        | N/A                    | Landing X Slope (%)   | N/A   | N/A                    | DWS Full Width?             | N/A   |
|                                        | N/A                    | Landing Curb? (Y/N)   | N/A   | N/A                    | DWS Offset (in)             | N/A   |
|                                        | N/A                    | Shared Landing?       | N/A   |                        |                             |       |
|                                        | N/A                    | Gutter Ponding?       | N/A   | N/A                    | Gutter Slope (%)            | N/A   |
|                                        | N/A                    | Gutter Lip Ht (in)    | N/A   | N/A                    | Gutter X Slope (%)          | N/A   |
|                                        | N/A                    | Painted X Walk1?      | No    | N/A                    | Painted X Walk2?            | No    |
|                                        |                        | X Walk 1 Direction    | To NW |                        | X Walk 2 Direction          | To SW |
|                                        | N/A                    | X Walk 1 Width (in)   | N/A   | N/A                    | X Walk 2 Width (in)         | N/A   |
|                                        |                        | X Walk 1 Slope (%)    | 1.6   |                        | X Walk 2 Slope (%)          | 6.5   |
|                                        |                        | X Walk 1 X Slope (%)  | 5.7   |                        | X Walk 2 X Slope (%)        | 7.1   |
|                                        | N/A                    | Ramp inside XWalk1?   | N/A   | N/A                    | Ramp inside XWalk2?         | N/A   |
|                                        |                        | Road Slope (%)        | 5.5   | N/A                    | Clear Space?                | N/A   |
|                                        |                        | Road X Slope (%)      | 3.4   | N/A                    | Clear Space to XWalk (in)   | N/A   |
|                                        | N/A                    | Any Obstructions?     | N/A   | N/A                    | Storm Grate/Utility Hazard? | N/A   |
|                                        |                        | Obstruction Type      |       |                        | Storm Grate/Utility Type    |       |
|                                        |                        |                       | N/A   |                        |                             | N/A   |
|                                        |                        |                       |       | Yes                    | Surface Condition? (G/P)    | Good  |
|                                        |                        |                       |       |                        |                             |       |