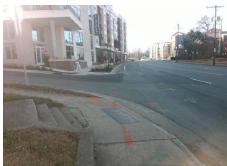

## **Access Compliance Report Public Rights-of-Way** (Curb Ramps)

Intersection ID: 14392 Main Street: HARDING PL Cross Street: KENILWORTH\_AV Location: Ε ADA ID: 8CF9DDEA9143 Ramp Type: PerpDiag Initial Pass/Fail: Fail **Overall Compliance: No Severity Score:** 37.5

**Codes/Mitigation Info/Possible Solution** 

None

Field Measurements/Component Compliance

**KENILWORTH AV** Street 1 Name Stop Condition-Street 2 Street 2 Name HARDING PL Stop Condition-Street 1 StopSign Remove & Replace Curb Ramp With Two New Directional Ramps or Equivalent.

N/A

PROW/ADA:

Surveyor Notes: Not Found, R304.2.2, R304.5.3

Total Cost: 3200.00

| Field Measurements/Component Compnance |                        |                       |       |                        |                             |       |
|----------------------------------------|------------------------|-----------------------|-------|------------------------|-----------------------------|-------|
|                                        | Compliance Description |                       | Data  | Compliance Description |                             | Data  |
|                                        | N/A                    | Ramp Length (in)      | 54.0  | No                     | Ramp Slope (%)              | 11.6  |
|                                        | Yes                    | Ramp Width (in)       | 48.0  | No                     | Ramp XSlope (%)             | 9.6   |
|                                        | N/A                    | Flare Type LT         | N/A   | N/A                    | Flare Type RT               | N/A   |
|                                        | N/A                    | Flare Slope LT (%)    | N/A   | N/A                    | Flare Slope RT (%)          | N/A   |
|                                        | N/A                    | Flare Traversable LT? | N/A   | N/A                    | Flare Traversable RT?       | N/A   |
|                                        | N/A                    | Landing Length (in)   | N/A   | N/A                    | DWS Provided?               | N/A   |
|                                        | N/A                    | Landing Width (in)    | N/A   | N/A                    | DWS Contrast?               | N/A   |
|                                        | N/A                    | Landing Slope (%)     | N/A   | N/A                    | DWS Length (in)             | N/A   |
|                                        | N/A                    | Landing X Slope (%)   | N/A   | N/A                    | DWS Full Width?             | N/A   |
|                                        | N/A                    | Landing Curb? (Y/N)   | N/A   | N/A                    | DWS Offset (in)             | N/A   |
|                                        | N/A                    | Shared Landing?       | N/A   |                        |                             |       |
|                                        | N/A                    | Gutter Ponding?       | N/A   | N/A                    | Gutter Slope (%)            | N/A   |
|                                        | N/A                    | Gutter Lip Ht (in)    | N/A   | N/A                    | Gutter X Slope (%)          | N/A   |
|                                        | N/A                    | Painted X Walk1?      | No    | N/A                    | Painted X Walk2?            | No    |
|                                        |                        | X Walk 1 Direction    | To NW |                        | X Walk 2 Direction          | To SW |
|                                        | N/A                    | X Walk 1 Width (in)   | N/A   | N/A                    | X Walk 2 Width (in)         | N/A   |
|                                        |                        | X Walk 1 Slope (%)    | 1.6   |                        | X Walk 2 Slope (%)          | 6.5   |
|                                        |                        | X Walk 1 X Slope (%)  | 5.7   |                        | X Walk 2 X Slope (%)        | 7.1   |
|                                        | N/A                    | Ramp inside XWalk1?   | N/A   | N/A                    | Ramp inside XWalk2?         | N/A   |
|                                        |                        | Road Slope (%)        | 5.5   | N/A                    | Clear Space?                | N/A   |
|                                        |                        | Road X Slope (%)      | 3.4   | N/A                    | Clear Space to XWalk (in)   | N/A   |
|                                        | N/A                    | Any Obstructions?     | N/A   | N/A                    | Storm Grate/Utility Hazard? | N/A   |
|                                        |                        | Obstruction Type      |       |                        | Storm Grate/Utility Type    |       |
|                                        |                        |                       | N/A   |                        |                             | N/A   |
|                                        |                        |                       |       | Yes                    | Surface Condition? (G/P)    | Good  |
|                                        |                        |                       |       |                        |                             |       |