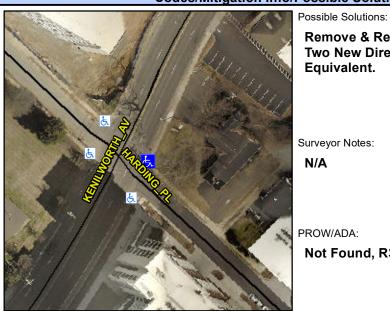

## **Access Compliance Report Public Rights-of-Way** (Curb Ramps)

Intersection ID: 14392 Main Street: HARDING PL Cross Street: KENILWORTH\_AV Location: Ε ADA ID: 8CF9DDEA9143 Ramp Type: PerpDiag Initial Pass/Fail: Fail **Overall Compliance: No Severity Score:** 37.5

**Codes/Mitigation Info/Possible Solution** 

None

Field Measurements/Component Compliance

**KENILWORTH AV** Street 1 Name Stop Condition-Street 2 Street 2 Name HARDING PL Stop Condition-Street 1 StopSign Remove & Replace Curb Ramp With Two New Directional Ramps or Equivalent.