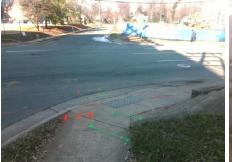

## **Access Compliance Report Public Rights-of-Way** (Curb Ramps)

Intersection ID: 14392 Main Street: HARDING PL Cross Street: KENILWORTH\_AV Location: Ε ADA ID: 8CF9DDEA9143 Ramp Type: PerpDiag Initial Pass/Fail: Fail **Overall Compliance: No Severity Score:** 37.5

**Codes/Mitigation Info/Possible Solution** 

None

Field Measurements/Component Compliance

**KENILWORTH AV** Street 1 Name Stop Condition-Street 2 Street 2 Name HARDING PL Stop Condition-Street 1 StopSign Remove & Replace Curb Ramp With Two New Directional Ramps or Equivalent.

N/A

PROW/ADA:

Surveyor Notes: Not Found, R304.2.2, R304.5.3

Total Cost: 3200.00

| Field Measurements/Component Compnance |                        |                       |       |                        |                             |       |
|----------------------------------------|------------------------|-----------------------|-------|------------------------|-----------------------------|-------|
|                                        | Compliance Description |                       | Data  | Compliance Description |                             | Data  |
|                                        | N/A                    | Ramp Length (in)      | 54.0  | No                     | Ramp Slope (%)              | 11.6  |
|                                        | Yes                    | Ramp Width (in)       | 48.0  | No                     | Ramp XSlope (%)             | 9.6   |
|                                        | N/A                    | Flare Type LT         | N/A   | N/A                    | Flare Type RT               | N/A   |
|                                        | N/A                    | Flare Slope LT (%)    | N/A   | N/A                    | Flare Slope RT (%)          | N/A   |
|                                        | N/A                    | Flare Traversable LT? | N/A   | N/A                    | Flare Traversable RT?       | N/A   |
|                                        | N/A                    | Landing Length (in)   | N/A   | N/A                    | DWS Provided?               | N/A   |
|                                        | N/A                    | Landing Width (in)    | N/A   | N/A                    | DWS Contrast?               | N/A   |
|                                        | N/A                    | Landing Slope (%)     | N/A   | N/A                    | DWS Length (in)             | N/A   |
|                                        | N/A                    | Landing X Slope (%)   | N/A   | N/A                    | DWS Full Width?             | N/A   |
|                                        | N/A                    | Landing Curb? (Y/N)   | N/A   | N/A                    | DWS Offset (in)             | N/A   |
|                                        | N/A                    | Shared Landing?       | N/A   |                        |                             |       |
|                                        | N/A                    | Gutter Ponding?       | N/A   | N/A                    | Gutter Slope (%)            | N/A   |
|                                        | N/A                    | Gutter Lip Ht (in)    | N/A   | N/A                    | Gutter X Slope (%)          | N/A   |
|                                        | N/A                    | Painted X Walk1?      | No    | N/A                    | Painted X Walk2?            | No    |
|                                        |                        | X Walk 1 Direction    | To NW |                        | X Walk 2 Direction          | To SW |
|                                        | N/A                    | X Walk 1 Width (in)   | N/A   | N/A                    | X Walk 2 Width (in)         | N/A   |
|                                        |                        | X Walk 1 Slope (%)    | 1.6   |                        | X Walk 2 Slope (%)          | 6.5   |
|                                        |                        | X Walk 1 X Slope (%)  | 5.7   |                        | X Walk 2 X Slope (%)        | 7.1   |
|                                        | N/A                    | Ramp inside XWalk1?   | N/A   | N/A                    | Ramp inside XWalk2?         | N/A   |
|                                        |                        | Road Slope (%)        | 5.5   | N/A                    | Clear Space?                | N/A   |
|                                        |                        | Road X Slope (%)      | 3.4   | N/A                    | Clear Space to XWalk (in)   | N/A   |
|                                        | N/A                    | Any Obstructions?     | N/A   | N/A                    | Storm Grate/Utility Hazard? | N/A   |
|                                        |                        | Obstruction Type      |       |                        | Storm Grate/Utility Type    |       |
|                                        |                        |                       | N/A   |                        |                             | N/A   |
|                                        |                        |                       |       | Yes                    | Surface Condition? (G/P)    | Good  |
|                                        |                        |                       |       |                        |                             |       |