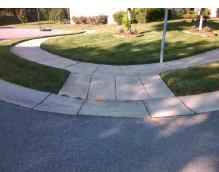

## Access Compliance Report Public Rights-of-Way (Curb Ramps)

Intersection ID: 2782 Main Street: AVONHURST\_LN Cross Street: MCTAGGART\_LN Location: SW

ADA ID: 8CFAA9F62A08 Ramp Type: PerpDiag Initial Pass/Fail: Fail Overall Compliance: No Severity Score: 25

Surveyor Notes: **N/A** 

PROW/ADA:

Not Found, R304.2.2

Total Cost:

3200.00

| Field Measurements/Component Compliance |                       |      |      |                             |      |
|-----------------------------------------|-----------------------|------|------|-----------------------------|------|
| Compliance Description                  |                       | Data | Comp | liance Description          | Data |
| N/A                                     | Ramp Length (in)      | 50.0 | No   | Ramp Slope (%)              | 14.1 |
| Yes                                     | Ramp Width (in)       | 50.0 | Yes  | Ramp XSlope (%)             | 1.3  |
| N/A                                     | Flare Type LT         | N/A  | N/A  | Flare Type RT               | N/A  |
| N/A                                     | Flare Slope LT (%)    | N/A  | N/A  | Flare Slope RT (%)          | N/A  |
| N/A                                     | Flare Traversable LT? | N/A  | N/A  | Flare Traversable RT?       | N/A  |
| N/A                                     | Landing Length (in)   | N/A  | N/A  | DWS Provided?               | N/A  |
| N/A                                     | Landing Width (in)    | N/A  | N/A  | DWS Contrast?               | N/A  |
| N/A                                     | Landing Slope (%)     | N/A  | N/A  | DWS Length (in)             | N/A  |
| N/A                                     | Landing X Slope (%)   | N/A  | N/A  | DWS Full Width?             | N/A  |
| N/A                                     | Landing Curb? (Y/N)   | N/A  | N/A  | DWS Offset (in)             | N/A  |
| N/A                                     | Shared Landing?       | N/A  |      |                             |      |
| N/A                                     | Gutter Ponding?       | N/A  | N/A  | Gutter Slope (%)            | N/A  |
| N/A                                     | Gutter Lip Ht (in)    | N/A  | N/A  | Gutter X Slope (%)          | N/A  |
| N/A                                     | Painted X Walk1?      | No   | N/A  | Painted X Walk2?            | No   |
|                                         | X Walk 1 Direction    | To E |      | X Walk 2 Direction          | To N |
| N/A                                     | X Walk 1 Width (in)   | N/A  | N/A  | X Walk 2 Width (in)         | N/A  |
|                                         | X Walk 1 Slope (%)    | 1.4  |      | X Walk 2 Slope (%)          | 3.4  |
|                                         | X Walk 1 X Slope (%)  | 7.1  |      | X Walk 2 X Slope (%)        | 1.1  |
| N/A                                     | Ramp inside XWalk1?   | N/A  | N/A  | Ramp inside XWalk2?         | N/A  |
|                                         | Road Slope (%)        | 2.6  | N/A  | Clear Space?                | N/A  |
|                                         | Road X Slope (%)      | 1.6  | N/A  | Clear Space to XWalk (in)   | N/A  |
| N/A                                     | Any Obstructions?     | N/A  | N/A  | Storm Grate/Utility Hazard? | N/A  |
|                                         | Obstruction Type      |      |      | Storm Grate/Utility Type    |      |
|                                         |                       | N/A  |      |                             | N/A  |
|                                         |                       |      | Yes  | Surface Condition? (G/P)    | Good |