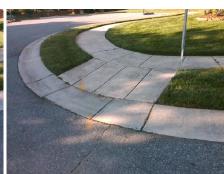

## Access Compliance Report Public Rights-of-Way (Curb Ramps)

Intersection ID: 2782 Main Street: AVONHURST\_LN Cross Street: MCTAGGART\_LN Location: SW

ADA ID: 8CFAA9F62A08 Ramp Type: PerpDiag Initial Pass/Fail: Fail Overall Compliance: No Severity Score: 25

Surveyor Notes: **N/A** 

PROW/ADA:

Not Found, R304.2.2

Total Cost:

3200.00

| Field Measurements/Component Compliance |                       |      |      |                             |      |
|-----------------------------------------|-----------------------|------|------|-----------------------------|------|
| Compliance Description                  |                       | Data | Comp | liance Description          | Data |
| N/A                                     | Ramp Length (in)      | 50.0 | No   | Ramp Slope (%)              | 14.1 |
| Yes                                     | Ramp Width (in)       | 50.0 | Yes  | Ramp XSlope (%)             | 1.3  |
| N/A                                     | Flare Type LT         | N/A  | N/A  | Flare Type RT               | N/A  |
| N/A                                     | Flare Slope LT (%)    | N/A  | N/A  | Flare Slope RT (%)          | N/A  |
| N/A                                     | Flare Traversable LT? | N/A  | N/A  | Flare Traversable RT?       | N/A  |
| N/A                                     | Landing Length (in)   | N/A  | N/A  | DWS Provided?               | N/A  |
| N/A                                     | Landing Width (in)    | N/A  | N/A  | DWS Contrast?               | N/A  |
| N/A                                     | Landing Slope (%)     | N/A  | N/A  | DWS Length (in)             | N/A  |
| N/A                                     | Landing X Slope (%)   | N/A  | N/A  | DWS Full Width?             | N/A  |
| N/A                                     | Landing Curb? (Y/N)   | N/A  | N/A  | DWS Offset (in)             | N/A  |
| N/A                                     | Shared Landing?       | N/A  |      |                             |      |
| N/A                                     | Gutter Ponding?       | N/A  | N/A  | Gutter Slope (%)            | N/A  |
| N/A                                     | Gutter Lip Ht (in)    | N/A  | N/A  | Gutter X Slope (%)          | N/A  |
| N/A                                     | Painted X Walk1?      | No   | N/A  | Painted X Walk2?            | No   |
|                                         | X Walk 1 Direction    | To E |      | X Walk 2 Direction          | To N |
| N/A                                     | X Walk 1 Width (in)   | N/A  | N/A  | X Walk 2 Width (in)         | N/A  |
|                                         | X Walk 1 Slope (%)    | 1.4  |      | X Walk 2 Slope (%)          | 3.4  |
|                                         | X Walk 1 X Slope (%)  | 7.1  |      | X Walk 2 X Slope (%)        | 1.1  |
| N/A                                     | Ramp inside XWalk1?   | N/A  | N/A  | Ramp inside XWalk2?         | N/A  |
|                                         | Road Slope (%)        | 2.6  | N/A  | Clear Space?                | N/A  |
|                                         | Road X Slope (%)      | 1.6  | N/A  | Clear Space to XWalk (in)   | N/A  |
| N/A                                     | Any Obstructions?     | N/A  | N/A  | Storm Grate/Utility Hazard? | N/A  |
|                                         | Obstruction Type      |      |      | Storm Grate/Utility Type    |      |
|                                         |                       | N/A  |      |                             | N/A  |
|                                         |                       |      | Yes  | Surface Condition? (G/P)    | Good |