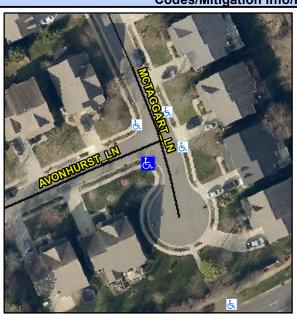

## Access Compliance Report Public Rights-of-Way (Curb Ramps)

Intersection ID: 2782 Main Street: AVONHURST\_LN Cross Street: MCTAGGART\_LN Location: SW

ADA ID: 8CFAA9F62A08 Ramp Type: PerpDiag Initial Pass/Fail: Fail Overall Compliance: No Severity Score: 25

Codes/Mitigation Info/Possible Solution

Street 1 Name
Stop Condition-Street 2
Street 2 Name
Stop Condition-Street 1

MCTAGGART LN None AVONHURST LN StopSign Possible Solutions:

Remove & Replace Curb Ramp With
Two New Directional Ramps or
Equivalent.