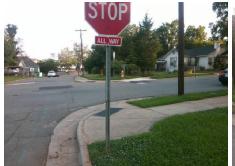

## Field Measurements/Component Compliance

Street 1 Name
Stop Condition-Street 2
Street 2 Name
Stop Condition-Street 1

BALDWIN AV StopSign ELLISON ST StopSign Possible Solutions:

Remove & Replace Curb Ramp With Two New Directional Ramps or Equivalent.