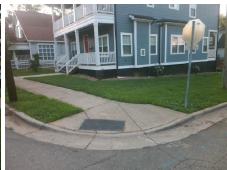

## Field Measurements/Component Compliance

Street 1 Name
Stop Condition-Street 2
Street 2 Name
Stop Condition-Street 1

BALDWIN AV StopSign ELLISON ST StopSign Possible Solutions:

Remove & Replace Curb Ramp With Two New Directional Ramps or Equivalent.