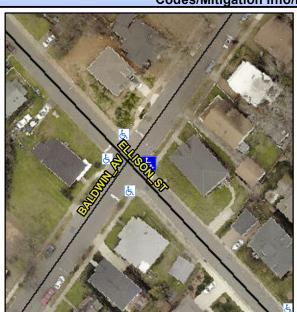

## Access Compliance Report Public Rights-of-Way (Curb Ramps)

Intersection ID: 14501 Main Street: BALDWIN\_AV Cross Street: ELLISON\_ST Location: SE

ADA ID: 8CFE711F0044 Ramp Type: PerpDiag Initial Pass/Fail: Fail Overall Compliance: No Severity Score: 12.5