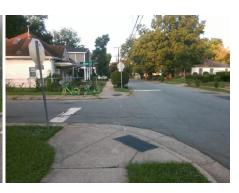

## Field Measurements/Component Compliance

Street 1 Name
Stop Condition-Street 2
Street 2 Name
Stop Condition-Street 1

BALDWIN AV StopSign ELLISON ST StopSign Possible Solutions:

Remove & Replace Curb Ramp With Two New Directional Ramps or Equivalent.