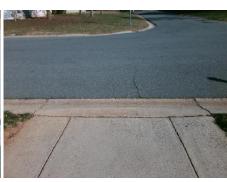

## **Access Compliance Report Public Rights-of-Way** (Curb Ramps)

Intersection ID: 3456 Main Street: PICKERING\_GROVE\_LN Cross Street: RED\_CYPRESS\_CT Location: W ADA ID: 8D08F8C69115 Ramp Type: Perp Initial Pass/Fail: Pass **Overall Compliance: No Severity Score:** 20

## Field Measurements/Component Compliance

**PICKERING GROVE LN** Street 1 Name Stop Condition-Street 2 None Street 2 Name N/A Stop Condition-Street 1 N/A

| Possible Solutions:                 | Co  |  |
|-------------------------------------|-----|--|
| Remove & Replace Entire Ramp.       |     |  |
| ·                                   | Yes |  |
|                                     | N/A |  |
|                                     | N/A |  |
|                                     | N/A |  |
|                                     | No  |  |
| Surveyor Notes:                     | No  |  |
| N/A                                 | No  |  |
|                                     | No  |  |
|                                     | N/A |  |
|                                     | N/A |  |
| PROW/ADA:                           | Yes |  |
| Not Found, R304.2.1, R304.2.2-Perp, | Yes |  |
| R304.3.2-Para, R304.5.3, R305       | N/A |  |
|                                     | N/A |  |
|                                     | N/A |  |