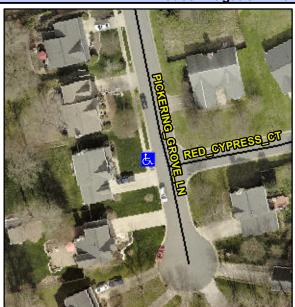

## **Access Compliance Report Public Rights-of-Way** (Curb Ramps)

Intersection ID: 3456 Main Street: PICKERING\_GROVE\_LN Cross Street: RED\_CYPRESS\_CT Location: W ADA ID: 8D08F8C69115 Ramp Type: Perp Initial Pass/Fail: Pass **Overall Compliance: No Severity Score:** 20