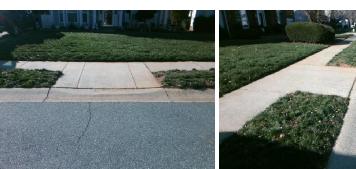

## **Access Compliance Report Public Rights-of-Way** (Curb Ramps)

Intersection ID: 3456 Main Street: PICKERING\_GROVE\_LN Cross Street: RED\_CYPRESS\_CT Location: W ADA ID: 8D08F8C69115 Ramp Type: Perp Initial Pass/Fail: Pass **Overall Compliance: No Severity Score:** 20

## Field Measurements/Component Compliance

**PICKERING GROVE LN** Street 1 Name Stop Condition-Street 2 None Street 2 Name N/A Stop Condition-Street 1 N/A

| Possible Solutions:                 | Co  |  |
|-------------------------------------|-----|--|
| Remove & Replace Entire Ramp.       |     |  |
| ·                                   | Yes |  |
|                                     | N/A |  |
|                                     | N/A |  |
|                                     | N/A |  |
|                                     | No  |  |
| Surveyor Notes:                     | No  |  |
| N/A                                 | No  |  |
|                                     | No  |  |
|                                     | N/A |  |
|                                     | N/A |  |
| PROW/ADA:                           | Yes |  |
| Not Found, R304.2.1, R304.2.2-Perp, | Yes |  |
| R304.3.2-Para, R304.5.3, R305       | N/A |  |
|                                     | N/A |  |
|                                     | N/A |  |