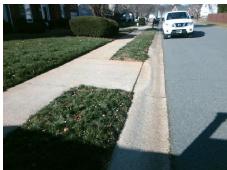

## **Access Compliance Report Public Rights-of-Way** (Curb Ramps)

Intersection ID: 3456 Main Street: PICKERING\_GROVE\_LN Cross Street: RED\_CYPRESS\_CT Location: W ADA ID: 8D08F8C69115 Ramp Type: Perp Initial Pass/Fail: Pass **Overall Compliance: No Severity Score:** 20

## Field Measurements/Component Compliance

**PICKERING GROVE LN** Street 1 Name Stop Condition-Street 2 None Street 2 Name N/A Stop Condition-Street 1 N/A

| Possible Solutions:                 | Co  |  |
|-------------------------------------|-----|--|
| Remove & Replace Entire Ramp.       |     |  |
| ·                                   | Yes |  |
|                                     | N/A |  |
|                                     | N/A |  |
|                                     | N/A |  |
|                                     | No  |  |
| Surveyor Notes:                     | No  |  |
| N/A                                 | No  |  |
|                                     | No  |  |
|                                     | N/A |  |
|                                     | N/A |  |
| PROW/ADA:                           | Yes |  |
| Not Found, R304.2.1, R304.2.2-Perp, | Yes |  |
| R304.3.2-Para, R304.5.3, R305       | N/A |  |
|                                     | N/A |  |
|                                     | N/A |  |