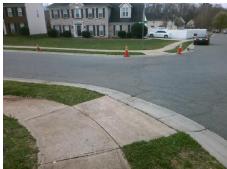

Total Cost: 3200.00

| Field Measurements/Component Compliance |                        |       |      |        |                       |       |
|-----------------------------------------|------------------------|-------|------|--------|-----------------------|-------|
| Comp                                    | Compliance Description |       | Comp | liance | Description           | Data  |
| N/A                                     | Ramp Length (in)       | 47.0  | Yes  | Ramp   | Slope (%)             | 6.8   |
| No                                      | Ramp Width (in)        | 46.0  | No   | Ramp   | XSlope (%)            | 6.2   |
| N/A                                     | Flare Type LT          | N/A   | N/A  | Flare  | Type RT               | N/A   |
| N/A                                     | Flare Slope LT (%)     | N/A   | N/A  | Flare  | Slope RT (%)          | N/A   |
| N/A                                     | Flare Traversable LT?  | N/A   | N/A  | Flare  | Traversable RT?       | N/A   |
| N/A                                     | Landing Length (in)    | N/A   | N/A  | DWS    | Provided?             | N/A   |
| N/A                                     | Landing Width (in)     | N/A   | N/A  | DWS    | Contrast?             | N/A   |
| N/A                                     | Landing Slope (%)      | N/A   | N/A  | DWS    | Length (in)           | N/A   |
| N/A                                     | Landing X Slope (%)    | N/A   | N/A  | DWS    | Full Width?           | N/A   |
| N/A                                     | Landing Curb? (Y/N)    | N/A   | N/A  | DWS    | Offset (in)           | N/A   |
| N/A                                     | Shared Landing?        | N/A   |      |        |                       |       |
| N/A                                     | Gutter Ponding?        | N/A   | N/A  | Gutte  | r Slope (%)           | N/A   |
| N/A                                     | Gutter Lip Ht (in)     | N/A   | N/A  | Gutte  | r X Slope (%)         | N/A   |
| N/A                                     | Painted X Walk1?       | No    | N/A  | Paint  | ed X Walk2?           | No    |
|                                         | X Walk 1 Direction     | To NW |      | X Wa   | lk 2 Direction        | To SW |
| N/A                                     | X Walk 1 Width (in)    | N/A   | N/A  | X Wa   | lk 2 Width (in)       | N/A   |
|                                         | X Walk 1 Slope (%)     | 1.6   |      | X Wa   | lk 2 Slope (%)        | 1.6   |
|                                         | X Walk 1 X Slope (%)   | 2.3   |      | X Wa   | lk 2 X Slope (%)      | 3.3   |
| N/A                                     | Ramp inside XWalk1?    | N/A   | N/A  | Ramp   | inside XWalk2?        | N/A   |
|                                         | Road Slope (%)         | 5.8   | N/A  | Clear  | Space?                | N/A   |
|                                         | Road X Slope (%)       | 3.8   | N/A  | Clear  | Space to XWalk (in)   | N/A   |
| N/A                                     | Any Obstructions?      | N/A   | N/A  | Storm  | Grate/Utility Hazard? | N/A   |
|                                         | Obstruction Type       |       |      | Storm  | n Grate/Utility Type  |       |
|                                         |                        | N/A   |      |        |                       | N/A   |
|                                         |                        |       | Yes  | Surfa  | ce Condition? (G/P)   | Good  |
| 1 300                                   |                        |       |      |        |                       |       |