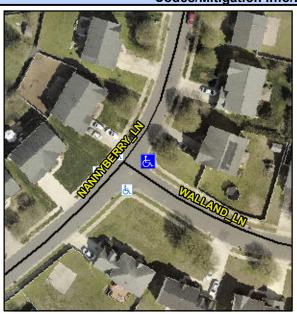

## **Access Compliance Report Public Rights-of-Way** (Curb Ramps)

Intersection ID: 30448 Main Street: NANNYBERRY LN **Cross Street: WALLAND LN** Location: NE ADA ID: 8D0D7776F023 Ramp Type: PerpDiag Initial Pass/Fail: Fail **Overall Compliance: No** Severity Score: 21.25

**Codes/Mitigation Info/Possible Solution** 

Street 1 Name Stop Condition-Street 2 Street 2 Name Stop Condition-Street 1 NANNYBERRY LN None **WALLAND LN** StopSign

Possible Solutions: Remove & Replace Curb Ramp With **Two New Directional Ramps or** Equivalent. Surveyor Notes: N/A PROW/ADA: Not Found, R304.5.1, R304.5.3