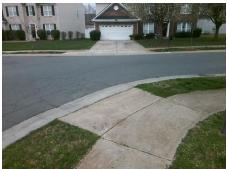

Total Cost: 3200.00

| Field Measurements/Component Compliance |                        |       |      |        |                       |       |
|-----------------------------------------|------------------------|-------|------|--------|-----------------------|-------|
| Comp                                    | Compliance Description |       | Comp | liance | Description           | Data  |
| N/A                                     | Ramp Length (in)       | 47.0  | Yes  | Ramp   | Slope (%)             | 6.8   |
| No                                      | Ramp Width (in)        | 46.0  | No   | Ramp   | XSlope (%)            | 6.2   |
| N/A                                     | Flare Type LT          | N/A   | N/A  | Flare  | Type RT               | N/A   |
| N/A                                     | Flare Slope LT (%)     | N/A   | N/A  | Flare  | Slope RT (%)          | N/A   |
| N/A                                     | Flare Traversable LT?  | N/A   | N/A  | Flare  | Traversable RT?       | N/A   |
| N/A                                     | Landing Length (in)    | N/A   | N/A  | DWS    | Provided?             | N/A   |
| N/A                                     | Landing Width (in)     | N/A   | N/A  | DWS    | Contrast?             | N/A   |
| N/A                                     | Landing Slope (%)      | N/A   | N/A  | DWS    | Length (in)           | N/A   |
| N/A                                     | Landing X Slope (%)    | N/A   | N/A  | DWS    | Full Width?           | N/A   |
| N/A                                     | Landing Curb? (Y/N)    | N/A   | N/A  | DWS    | Offset (in)           | N/A   |
| N/A                                     | Shared Landing?        | N/A   |      |        |                       |       |
| N/A                                     | Gutter Ponding?        | N/A   | N/A  | Gutte  | r Slope (%)           | N/A   |
| N/A                                     | Gutter Lip Ht (in)     | N/A   | N/A  | Gutte  | r X Slope (%)         | N/A   |
| N/A                                     | Painted X Walk1?       | No    | N/A  | Paint  | ed X Walk2?           | No    |
|                                         | X Walk 1 Direction     | To NW |      | X Wa   | lk 2 Direction        | To SW |
| N/A                                     | X Walk 1 Width (in)    | N/A   | N/A  | X Wa   | lk 2 Width (in)       | N/A   |
|                                         | X Walk 1 Slope (%)     | 1.6   |      | X Wa   | lk 2 Slope (%)        | 1.6   |
|                                         | X Walk 1 X Slope (%)   | 2.3   |      | X Wa   | lk 2 X Slope (%)      | 3.3   |
| N/A                                     | Ramp inside XWalk1?    | N/A   | N/A  | Ramp   | inside XWalk2?        | N/A   |
|                                         | Road Slope (%)         | 5.8   | N/A  | Clear  | Space?                | N/A   |
|                                         | Road X Slope (%)       | 3.8   | N/A  | Clear  | Space to XWalk (in)   | N/A   |
| N/A                                     | Any Obstructions?      | N/A   | N/A  | Storm  | Grate/Utility Hazard? | N/A   |
|                                         | Obstruction Type       |       |      | Storm  | n Grate/Utility Type  |       |
|                                         |                        | N/A   |      |        |                       | N/A   |
|                                         |                        |       | Yes  | Surfa  | ce Condition? (G/P)   | Good  |
| 1 300                                   |                        |       |      |        |                       |       |