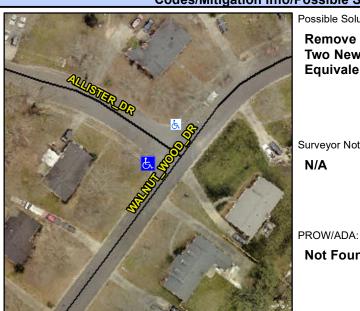

## **Access Compliance Report Public Rights-of-Way** (Curb Ramps)

Intersection ID: 16557 Main Street: ALLISTER DR **Cross Street: WALNUT WOOD DR** Location: W ADA ID: 8D0E07F4E337 Ramp Type: PerpDiag Initial Pass/Fail: Fail **Overall Compliance: No Severity Score:** 50

## Field Measurements/Component Compliance

Street 1 Name Stop Condition-Street 2 Street 2 Name Stop Condition-Street 1

ALLISTER\_DR StopSign **WALNUT WOOD DR** None

Possible Solutions: Remove & Replace Curb Ramp With **Two New Directional Ramps or** Equivalent. Surveyor Notes: N/A