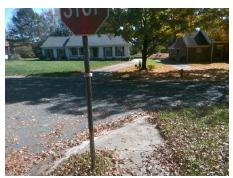

## Field Measurements/Component Compliance

Street 1 Name Stop Condition-Street 2 Street 2 Name Stop Condition-Street 1

ALLISTER\_DR StopSign **WALNUT WOOD DR** None

Possible Solutions: Remove & Replace Curb Ramp With **Two New Directional Ramps or** Equivalent. Surveyor Notes: N/A

Not Found, R304.2.2, R304.5.3

Total Cost: 3200.00

| Comp | liance Description    | Data  | Comp | liance  | Description           | Data  |
|------|-----------------------|-------|------|---------|-----------------------|-------|
| N/A  | Ramp Length (in)      | 63.0  | No   | Ramp    | Slope (%)             | 12.3  |
| Yes  | Ramp Width (in)       | 48.0  | No   | Ramp    | XSlope (%)            | 9.1   |
| N/A  | Flare Type LT         | N/A   | N/A  | Flare T | ype RT                | N/A   |
| N/A  | Flare Slope LT (%)    | N/A   | N/A  | Flare S | Slope RT (%)          | N/A   |
| N/A  | Flare Traversable LT? | N/A   | N/A  | Flare T | raversable RT?        | N/A   |
| N/A  | Landing Length (in)   | N/A   | N/A  | DWS F   | Provided?             | N/A   |
| N/A  | Landing Width (in)    | N/A   | N/A  | DWS (   | Contrast?             | N/A   |
| N/A  | Landing Slope (%)     | N/A   | N/A  | DWS L   | ength (in)            | N/A   |
| N/A  | Landing X Slope (%)   | N/A   | N/A  | DWS F   | Full Width?           | N/A   |
| N/A  | Landing Curb? (Y/N)   | N/A   | N/A  | DWS (   | Offset (in)           | N/A   |
| N/A  | Shared Landing?       | N/A   |      |         |                       |       |
| N/A  | Gutter Ponding?       | N/A   | N/A  | Gutter  | Slope (%)             | N/A   |
| N/A  | Gutter Lip Ht (in)    | N/A   | N/A  | Gutter  | X Slope (%)           | N/A   |
| N/A  | Painted X Walk1?      | No    | N/A  | Painte  | d X Walk2?            | No    |
|      | X Walk 1 Direction    | To NE |      | X Walk  | 2 Direction           | To SE |
| N/A  | X Walk 1 Width (in)   | N/A   | N/A  | X Walk  | 2 Width (in)          | N/A   |
|      | X Walk 1 Slope (%)    | 0.8   |      | X Walk  | ( 2 Slope (%)         | 7.3   |
|      | X Walk 1 X Slope (%)  | 5.4   |      | X Walk  | 2 X Slope (%)         | 2.1   |
| N/A  | Ramp inside XWalk1?   | N/A   | N/A  | Ramp    | inside XWalk2?        | N/A   |
|      | Road Slope (%)        | 5.5   | N/A  | Clear S | Space?                | N/A   |
|      | Road X Slope (%)      | 4.0   | N/A  | Clear S | Space to XWalk (in)   | N/A   |
| N/A  | Any Obstructions?     | N/A   | N/A  | Storm   | Grate/Utility Hazard? | N/A   |
|      | Obstruction Type      |       | l    | Storm   | Grate/Utility Type    |       |
|      |                       | N/A   |      |         |                       | N/A   |
|      |                       |       | Yes  | Surfac  | e Condition? (G/P)    | Good  |