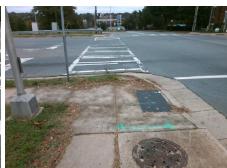

Total Cost: 1850.00

| Field Measurements/Component Compliance |                       |       |      |                             |      |
|-----------------------------------------|-----------------------|-------|------|-----------------------------|------|
| Compliance Description                  |                       | Data  | Comp | liance Description          | Data |
| N/A                                     | Ramp Length (in)      | 43.0  | Yes  | Ramp Slope (%)              | 2.3  |
| No                                      | Ramp Width (in)       | 46.0  | No   | Ramp XSlope (%)             | 4.4  |
| N/A                                     | Flare Type LT         | N/A   | N/A  | Flare Type RT               | N/A  |
| N/A                                     | Flare Slope LT (%)    | N/A   | N/A  | Flare Slope RT (%)          | N/A  |
| N/A                                     | Flare Traversable LT? | N/A   | N/A  | Flare Traversable RT?       | N/A  |
| N/A                                     | Landing Length (in)   | N/A   | N/A  | DWS Provided?               | N/A  |
| N/A                                     | Landing Width (in)    | N/A   | N/A  | DWS Contrast?               | N/A  |
| N/A                                     | Landing Slope (%)     | N/A   | N/A  | DWS Length (in)             | N/A  |
| N/A                                     | Landing X Slope (%)   | N/A   | N/A  | DWS Full Width?             | N/A  |
| N/A                                     | Landing Curb? (Y/N)   | N/A   | N/A  | DWS Offset (in)             | N/A  |
| N/A                                     | Shared Landing?       | N/A   |      |                             |      |
| N/A                                     | Gutter Ponding?       | N/A   | N/A  | Gutter Slope (%)            | N/A  |
| N/A                                     | Gutter Lip Ht (in)    | N/A   | N/A  | Gutter X Slope (%)          | N/A  |
| N/A                                     | Painted X Walk1?      | Yes   | N/A  | Painted X Walk2?            | N/A  |
|                                         | X Walk 1 Direction    | To SW |      | X Walk 2 Direction          | N/A  |
| N/A                                     | X Walk 1 Width (in)   | 120.0 | N/A  | X Walk 2 Width (in)         | N/A  |
|                                         | X Walk 1 Slope (%)    | 3.0   |      | X Walk 2 Slope (%)          | N/A  |
|                                         | X Walk 1 X Slope (%)  | 3.7   |      | X Walk 2 X Slope (%)        | N/A  |
| N/A                                     | Ramp inside XWalk1?   | Yes   | N/A  | Ramp inside XWalk2?         | N/A  |
|                                         | Road Slope (%)        | N/A   | N/A  | Clear Space?                | N/A  |
|                                         | Road X Slope (%)      | N/A   | N/A  | Clear Space to XWalk (in)   | N/A  |
| N/A                                     | Any Obstructions?     | N/A   | N/A  | Storm Grate/Utility Hazard? | N/A  |
|                                         | Obstruction Type      |       |      | Storm Grate/Utility Type    |      |
|                                         |                       | N/A   |      |                             | N/A  |
|                                         |                       |       | Yes  | Surface Condition? (G/P)    | Good |
|                                         |                       |       |      |                             |      |