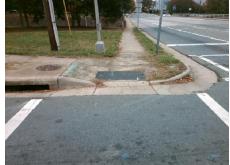

Total Cost: 1850.00

| Field Measurements/Component Compliance |                       |       |      |                             |      |
|-----------------------------------------|-----------------------|-------|------|-----------------------------|------|
| Compliance Description                  |                       | Data  | Comp | liance Description          | Data |
| N/A                                     | Ramp Length (in)      | 43.0  | Yes  | Ramp Slope (%)              | 2.3  |
| No                                      | Ramp Width (in)       | 46.0  | No   | Ramp XSlope (%)             | 4.4  |
| N/A                                     | Flare Type LT         | N/A   | N/A  | Flare Type RT               | N/A  |
| N/A                                     | Flare Slope LT (%)    | N/A   | N/A  | Flare Slope RT (%)          | N/A  |
| N/A                                     | Flare Traversable LT? | N/A   | N/A  | Flare Traversable RT?       | N/A  |
| N/A                                     | Landing Length (in)   | N/A   | N/A  | DWS Provided?               | N/A  |
| N/A                                     | Landing Width (in)    | N/A   | N/A  | DWS Contrast?               | N/A  |
| N/A                                     | Landing Slope (%)     | N/A   | N/A  | DWS Length (in)             | N/A  |
| N/A                                     | Landing X Slope (%)   | N/A   | N/A  | DWS Full Width?             | N/A  |
| N/A                                     | Landing Curb? (Y/N)   | N/A   | N/A  | DWS Offset (in)             | N/A  |
| N/A                                     | Shared Landing?       | N/A   |      |                             |      |
| N/A                                     | Gutter Ponding?       | N/A   | N/A  | Gutter Slope (%)            | N/A  |
| N/A                                     | Gutter Lip Ht (in)    | N/A   | N/A  | Gutter X Slope (%)          | N/A  |
| N/A                                     | Painted X Walk1?      | Yes   | N/A  | Painted X Walk2?            | N/A  |
|                                         | X Walk 1 Direction    | To SW |      | X Walk 2 Direction          | N/A  |
| N/A                                     | X Walk 1 Width (in)   | 120.0 | N/A  | X Walk 2 Width (in)         | N/A  |
|                                         | X Walk 1 Slope (%)    | 3.0   |      | X Walk 2 Slope (%)          | N/A  |
|                                         | X Walk 1 X Slope (%)  | 3.7   |      | X Walk 2 X Slope (%)        | N/A  |
| N/A                                     | Ramp inside XWalk1?   | Yes   | N/A  | Ramp inside XWalk2?         | N/A  |
|                                         | Road Slope (%)        | N/A   | N/A  | Clear Space?                | N/A  |
|                                         | Road X Slope (%)      | N/A   | N/A  | Clear Space to XWalk (in)   | N/A  |
| N/A                                     | Any Obstructions?     | N/A   | N/A  | Storm Grate/Utility Hazard? | N/A  |
|                                         | Obstruction Type      |       |      | Storm Grate/Utility Type    |      |
|                                         |                       | N/A   |      |                             | N/A  |
|                                         |                       |       | Yes  | Surface Condition? (G/P)    | Good |
|                                         |                       |       |      |                             |      |