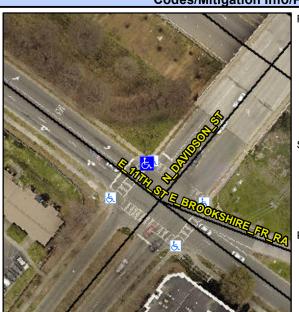

## **Access Compliance Report Public Rights-of-Way** (Curb Ramps)

Intersection ID: 12186 Main Street: E\_11TH\_ST Cross Street: E\_BROOKSHIRE\_FR\_RA Location: ADA ID: 8D13124D94F8 Ramp Type: Perp Initial Pass/Fail: Fail **Overall Compliance: No Severity Score:** 10

**Codes/Mitigation Info/Possible Solution** 

E 11TH ST Street 1 Name Stop Condition-Street 2 Signal Street 2 Name N/A Stop Condition-Street 1 N/A

Possible Solutions: Remove & Replace Entire Ramp. Surveyor Notes: N/A PROW/ADA: Not Found, R304.5.1, R304.5.3