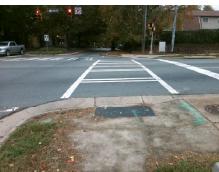

Total Cost: 1850.00

| Field Measurements/Component Compliance |                       |       |      |                             |      |
|-----------------------------------------|-----------------------|-------|------|-----------------------------|------|
| Compliance Description                  |                       | Data  | Comp | liance Description          | Data |
| N/A                                     | Ramp Length (in)      | 43.0  | Yes  | Ramp Slope (%)              | 2.3  |
| No                                      | Ramp Width (in)       | 46.0  | No   | Ramp XSlope (%)             | 4.4  |
| N/A                                     | Flare Type LT         | N/A   | N/A  | Flare Type RT               | N/A  |
| N/A                                     | Flare Slope LT (%)    | N/A   | N/A  | Flare Slope RT (%)          | N/A  |
| N/A                                     | Flare Traversable LT? | N/A   | N/A  | Flare Traversable RT?       | N/A  |
| N/A                                     | Landing Length (in)   | N/A   | N/A  | DWS Provided?               | N/A  |
| N/A                                     | Landing Width (in)    | N/A   | N/A  | DWS Contrast?               | N/A  |
| N/A                                     | Landing Slope (%)     | N/A   | N/A  | DWS Length (in)             | N/A  |
| N/A                                     | Landing X Slope (%)   | N/A   | N/A  | DWS Full Width?             | N/A  |
| N/A                                     | Landing Curb? (Y/N)   | N/A   | N/A  | DWS Offset (in)             | N/A  |
| N/A                                     | Shared Landing?       | N/A   |      |                             |      |
| N/A                                     | Gutter Ponding?       | N/A   | N/A  | Gutter Slope (%)            | N/A  |
| N/A                                     | Gutter Lip Ht (in)    | N/A   | N/A  | Gutter X Slope (%)          | N/A  |
| N/A                                     | Painted X Walk1?      | Yes   | N/A  | Painted X Walk2?            | N/A  |
|                                         | X Walk 1 Direction    | To SW |      | X Walk 2 Direction          | N/A  |
| N/A                                     | X Walk 1 Width (in)   | 120.0 | N/A  | X Walk 2 Width (in)         | N/A  |
|                                         | X Walk 1 Slope (%)    | 3.0   |      | X Walk 2 Slope (%)          | N/A  |
|                                         | X Walk 1 X Slope (%)  | 3.7   |      | X Walk 2 X Slope (%)        | N/A  |
| N/A                                     | Ramp inside XWalk1?   | Yes   | N/A  | Ramp inside XWalk2?         | N/A  |
|                                         | Road Slope (%)        | N/A   | N/A  | Clear Space?                | N/A  |
|                                         | Road X Slope (%)      | N/A   | N/A  | Clear Space to XWalk (in)   | N/A  |
| N/A                                     | Any Obstructions?     | N/A   | N/A  | Storm Grate/Utility Hazard? | N/A  |
|                                         | Obstruction Type      |       |      | Storm Grate/Utility Type    |      |
|                                         |                       | N/A   |      |                             | N/A  |
|                                         |                       |       | Yes  | Surface Condition? (G/P)    | Good |
|                                         |                       |       |      |                             |      |