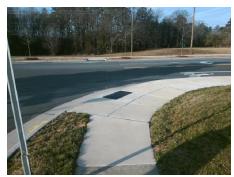

## Access Compliance Report Public Rights-of-Way (Curb Ramps)

Intersection ID: 3180 Main Street: JOHNSTON\_OEHLER\_RD Cross Street: SONG\_SPARROW\_LN Location: N

ADA ID: 8D14883A5B1E Ramp Type: PerpDiag Initial Pass/Fail: Fail Overall Compliance: No Severity Score: 25

Remove & Replace Curb Ramp With Two New Directional Ramps or Equivalent.

Surveyor Notes:

N/A

PROW/ADA:

R304.2.2

Total Cost:

| Compliance Description Data |                       | Data  | Compliance Description |                             | Data  |
|-----------------------------|-----------------------|-------|------------------------|-----------------------------|-------|
| N/A                         | Ramp Length (in)      | 12.0  | No                     | Ramp Slope (%)              | 12.6  |
| Yes                         | Ramp Width (in)       | 48.0  | Yes                    | Ramp XSlope (%)             | 0.7   |
| N/A                         | Flare Type LT         | N/A   | N/A                    | Flare Type RT               | N/A   |
| N/A                         | Flare Slope LT (%)    | N/A   | N/A                    | Flare Slope RT (%)          | N/A   |
| N/A                         | Flare Traversable LT? | N/A   | N/A                    | Flare Traversable RT?       | N/A   |
| N/A                         | Landing Length (in)   | N/A   | N/A                    | DWS Provided?               | N/A   |
| N/A                         | Landing Width (in)    | N/A   | N/A                    | DWS Contrast?               | N/A   |
| N/A                         | Landing Slope (%)     | N/A   | N/A                    | DWS Length (in)             | N/A   |
| N/A                         | Landing X Slope (%)   | N/A   | N/A                    | DWS Full Width?             | N/A   |
| N/A                         | Landing Curb? (Y/N)   | N/A   | N/A                    | DWS Offset (in)             | N/A   |
| N/A                         | Shared Landing?       | N/A   |                        |                             |       |
| N/A                         | Gutter Ponding?       | N/A   | N/A                    | Gutter Slope (%)            | N/A   |
| N/A                         | Gutter Lip Ht (in)    | N/A   | N/A                    | Gutter X Slope (%)          | N/A   |
| N/A                         | Painted X Walk1?      | No    | N/A                    | Painted X Walk2?            | No    |
|                             | X Walk 1 Direction    | To SW |                        | X Walk 2 Direction          | To SE |
| N/A                         | X Walk 1 Width (in)   | N/A   | N/A                    | X Walk 2 Width (in)         | N/A   |
|                             | X Walk 1 Slope (%)    | 0.3   |                        | X Walk 2 Slope (%)          | 0.6   |
|                             | X Walk 1 X Slope (%)  | 0.5   |                        | X Walk 2 X Slope (%)        | 1.2   |
| N/A                         | Ramp inside XWalk1?   | N/A   | N/A                    | Ramp inside XWalk2?         | N/A   |
|                             | Road Slope (%)        | 0.6   | N/A                    | Clear Space?                | N/A   |
|                             | Road X Slope (%)      | 0.1   | N/A                    | Clear Space to XWalk (in)   | N/A   |
| N/A                         | Any Obstructions?     | N/A   | N/A                    | Storm Grate/Utility Hazard? | N/A   |
|                             | Obstruction Type      |       | l                      | Storm Grate/Utility Type    |       |
|                             |                       | N/A   |                        |                             | N/A   |