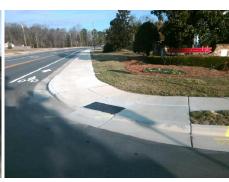

## Access Compliance Report Public Rights-of-Way (Curb Ramps)

Intersection ID: 3180 Main Street: JOHNSTON\_OEHLER\_RD Cross Street: SONG\_SPARROW\_LN Location: N

ADA ID: 8D14883A5B1E Ramp Type: PerpDiag Initial Pass/Fail: Fail Overall Compliance: No Severity Score: 25

Remove & Replace Curb Ramp With Two New Directional Ramps or Equivalent.

Surveyor Notes:

N/A

PROW/ADA:

R304.2.2

Total Cost:

| Compliance Description Data |                       | Data  | Compliance Description |                             | Data  |
|-----------------------------|-----------------------|-------|------------------------|-----------------------------|-------|
| N/A                         | Ramp Length (in)      | 12.0  | No                     | Ramp Slope (%)              | 12.6  |
| Yes                         | Ramp Width (in)       | 48.0  | Yes                    | Ramp XSlope (%)             | 0.7   |
| N/A                         | Flare Type LT         | N/A   | N/A                    | Flare Type RT               | N/A   |
| N/A                         | Flare Slope LT (%)    | N/A   | N/A                    | Flare Slope RT (%)          | N/A   |
| N/A                         | Flare Traversable LT? | N/A   | N/A                    | Flare Traversable RT?       | N/A   |
| N/A                         | Landing Length (in)   | N/A   | N/A                    | DWS Provided?               | N/A   |
| N/A                         | Landing Width (in)    | N/A   | N/A                    | DWS Contrast?               | N/A   |
| N/A                         | Landing Slope (%)     | N/A   | N/A                    | DWS Length (in)             | N/A   |
| N/A                         | Landing X Slope (%)   | N/A   | N/A                    | DWS Full Width?             | N/A   |
| N/A                         | Landing Curb? (Y/N)   | N/A   | N/A                    | DWS Offset (in)             | N/A   |
| N/A                         | Shared Landing?       | N/A   |                        |                             |       |
| N/A                         | Gutter Ponding?       | N/A   | N/A                    | Gutter Slope (%)            | N/A   |
| N/A                         | Gutter Lip Ht (in)    | N/A   | N/A                    | Gutter X Slope (%)          | N/A   |
| N/A                         | Painted X Walk1?      | No    | N/A                    | Painted X Walk2?            | No    |
|                             | X Walk 1 Direction    | To SW |                        | X Walk 2 Direction          | To SE |
| N/A                         | X Walk 1 Width (in)   | N/A   | N/A                    | X Walk 2 Width (in)         | N/A   |
|                             | X Walk 1 Slope (%)    | 0.3   |                        | X Walk 2 Slope (%)          | 0.6   |
|                             | X Walk 1 X Slope (%)  | 0.5   |                        | X Walk 2 X Slope (%)        | 1.2   |
| N/A                         | Ramp inside XWalk1?   | N/A   | N/A                    | Ramp inside XWalk2?         | N/A   |
|                             | Road Slope (%)        | 0.6   | N/A                    | Clear Space?                | N/A   |
|                             | Road X Slope (%)      | 0.1   | N/A                    | Clear Space to XWalk (in)   | N/A   |
| N/A                         | Any Obstructions?     | N/A   | N/A                    | Storm Grate/Utility Hazard? | N/A   |
|                             | Obstruction Type      |       | l                      | Storm Grate/Utility Type    |       |
|                             |                       | N/A   |                        |                             | N/A   |