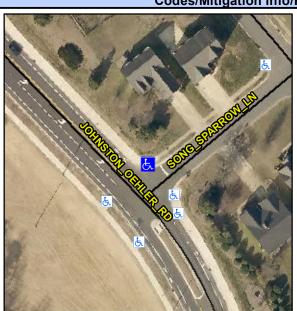

## Access Compliance Report Public Rights-of-Way (Curb Ramps)

Intersection ID: 3180 Main Street: JOHNSTON\_OEHLER\_RD Cross Street: SONG\_SPARROW\_LN Location: N

ADA ID: 8D14883A5B1E Ramp Type: PerpDiag Initial Pass/Fail: Fail Overall Compliance: No Severity Score: 25

Codes/Mitigation Info/Possible Solution

Field Measurements/Component Compliance

Street 1 Name
Stop Condition-Street 2
Street 2 Name
Stop Condition-Street 1

JOHNSTON OEHLER RD None SONG SPARROW LN StopSign Possible Solutions: