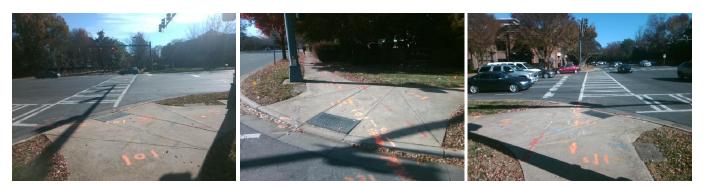

## Access Compliance Report Public Rights-of-Way (Curb Ramps)

| Intersection ID: 19799                  | Main Street: SHARON_RD |                             | Cross   | Street: | COLONY_RD                                      | Location: | W                           |                             |       |  |
|-----------------------------------------|------------------------|-----------------------------|---------|---------|------------------------------------------------|-----------|-----------------------------|-----------------------------|-------|--|
| ADA ID: 8D1EFAE1841E                    | Ramp Ty                | Ramp Type: PerpDiag         |         |         | Initial Pass/Fail: Fail Overall Compliance: No |           |                             |                             | 8.75  |  |
| Codes/Mitigation Info/Possible Solution |                        |                             |         |         | Field Measurements/Component Compliance        |           |                             |                             |       |  |
|                                         | 11 - 10 9 4 1          | Possible Solutions:         |         | Comp    | Compliance Description D                       |           | Data Compliance Description |                             | Data  |  |
|                                         |                        | Remove & Replace Curb Ram   | o With  | N/A     | Ramp Length (in)                               | 96.0      | Yes                         | Ramp Slope (%)              | 7.5   |  |
|                                         |                        | Two New Directional Ramps o |         | No      | Ramp Width (in)                                | 43.0      | Yes                         | Ramp XSlope (%)             | 0.6   |  |
|                                         |                        | Equivalent.                 |         | N/A     | Flare Type LT                                  | N/A       | N/A                         | Flare Type RT               | N/A   |  |
|                                         |                        |                             |         | N/A     | Flare Slope LT (%)                             | N/A       | N/A                         | Flare Slope RT (%)          | N/A   |  |
| Solone - Solone                         |                        |                             |         | N/A     | Flare Traversable LT?                          | N/A       | N/A                         | Flare Traversable RT?       | N/A   |  |
| All and a second                        |                        |                             |         | N/A     | Landing Length (in)                            | N/A       | N/A                         | DWS Provided?               | N/A   |  |
|                                         |                        | Surveyor Notes:             |         | N/A     | Landing Width (in)                             | N/A       | N/A                         | DWS Contrast?               | N/A   |  |
| CHIER E                                 |                        | N/A                         |         | N/A     | Landing Slope (%)                              | N/A       | N/A                         | DWS Length (in)             | N/A   |  |
| UON A                                   |                        |                             |         | N/A     | Landing X Slope (%)                            | N/A       | N/A                         | DWS Full Width?             | N/A   |  |
|                                         | O Den B                |                             |         | N/A     | Landing Curb? (Y/N)                            | N/A       | N/A                         | DWS Offset (in)             | N/A   |  |
|                                         | tassil                 |                             |         | N/A     | Shared Landing?                                | N/A       |                             |                             |       |  |
|                                         | 6                      | PROW/ADA:                   |         | N/A     | Gutter Ponding?                                | N/A       | N/A                         | Gutter Slope (%)            | N/A   |  |
|                                         |                        | Not Found, R304.5.1         |         | N/A     | Gutter Lip Ht (in)                             | N/A       | N/A                         | Gutter X Slope (%)          | N/A   |  |
|                                         | 1 A BAS                |                             |         | N/A     | Painted X Walk1?                               | Yes       | N/A                         | Painted X Walk2?            | Yes   |  |
|                                         | 12 19 10               |                             |         |         | X Walk 1 Direction                             | To SE     |                             | X Walk 2 Direction          | To NE |  |
|                                         |                        |                             |         | N/A     | X Walk 1 Width (in)                            | 120.0     | N/A                         | X Walk 2 Width (in)         | 112.0 |  |
| Street 1 Name                           | SHARON RD              |                             |         |         | X Walk 1 Slope (%)                             | 4.0       |                             | X Walk 2 Slope (%)          | 2.1   |  |
| Stop Condition-Street 2                 | Signal                 |                             |         |         | X Walk 1 X Slope (%)                           | 1.7       |                             | X Walk 2 X Slope (%)        | 3.4   |  |
| Street 2 Name                           | COLONY RD              |                             |         | N/A     | Ramp inside XWalk1?                            | Yes       | N/A                         | Ramp inside XWalk2?         | Yes   |  |
| Stop Condition-Street 1                 | Signal                 |                             |         |         | Road Slope (%)                                 | 1.4       | N/A                         | Clear Space?                | N/A   |  |
|                                         |                        |                             |         |         | Road X Slope (%)                               | 5.1       | N/A                         | Clear Space to XWalk (in)   | N/A   |  |
|                                         |                        |                             |         | N/A     | Any Obstructions?                              | N/A       | N/A                         | Storm Grate/Utility Hazard? | N/A   |  |
|                                         |                        | Total Cost: \$              | 3200.00 |         | Obstruction Type                               |           |                             | Storm Grate/Utility Type    |       |  |
|                                         |                        |                             |         |         |                                                | N/A       |                             |                             | N/A   |  |