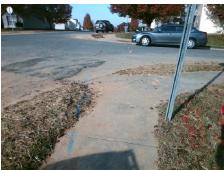

Remove & Replace Curb Ramp With Two New Directional Ramps or Equivalent.

Surveyor Notes:

N/A

PROW/ADA:

Not Found, R304.5.1, R304.5.3

Total Cost: \$ 3200.00

|  | Compl                                        |                       | Data        | Compliance Description   |                             | Data  |
|--|----------------------------------------------|-----------------------|-------------|--------------------------|-----------------------------|-------|
|  | Compliance Description  N/A Ramp Length (in) |                       | 39.5        | Yes BlendTrans Slope (%) |                             | 3.8   |
|  | No<br>No                                     | Ramp Width (in)       | 45.0        | No                       | BlendTrans XSlope (%)       | 3.6   |
|  | N/A                                          | ,                     | 45.0<br>N/A | N/A                      | . , ,                       | N/A   |
|  |                                              | Flare Clare LT (%)    |             |                          | Flare Type RT               |       |
|  | N/A                                          | Flare Slope LT (%)    | N/A         | N/A                      | Flare Slope RT (%)          | N/A   |
|  | N/A                                          | Flare Traversable LT? | N/A         | N/A                      | Flare Traversable RT?       | N/A   |
|  | N/A                                          | Landing Length (in)   | N/A         | N/A                      | DWS Provided?               | N/A   |
|  | N/A                                          | Landing Width (in)    | N/A         | N/A                      | DWS Contrast?               | N/A   |
|  | N/A                                          | Landing Slope (%)     | N/A         | N/A                      | DWS Length (in)             | N/A   |
|  | N/A                                          | Landing X Slope (%)   | N/A         | N/A                      | DWS Full Width?             | N/A   |
|  | N/A                                          | Landing Curb? (Y/N)   | N/A         | N/A                      | DWS Offset (in)             | N/A   |
|  | N/A                                          | Shared Landing?       | N/A         |                          |                             |       |
|  | N/A                                          | Gutter Ponding?       | Yes         | N/A                      | Gutter Slope (%)            | N/A   |
|  | N/A                                          | Gutter Lip Ht (in)    | 1.0         | N/A                      | Gutter X Slope (%)          | N/A   |
|  | N/A                                          | Painted X Walk1?      | No          | N/A                      | Painted X Walk2?            | No    |
|  |                                              | X Walk 1 Direction    | To NW       |                          | X Walk 2 Direction          | To SW |
|  |                                              | X Walk 1 Width (in)   | N/A         |                          | X Walk 2 Width (in)         | N/A   |
|  |                                              | X Walk 1 Slope (%)    | 5.1         |                          | X Walk 2 Slope (%)          | 4.2   |
|  |                                              | X Walk 1 X Slope (%)  | 3.1         |                          | X Walk 2 X Slope (%)        | 4.9   |
|  | N/A                                          | Ramp inside XWalk1?   | N/A         | N/A                      | Ramp inside XWalk2?         | N/A   |
|  |                                              | Road Slope (%)        | 0.4         |                          | Clear Space?                | N/A   |
|  |                                              | Road X Slope (%)      | 7.7         | N/A                      | Clear Space to XWalk (in)   | N/A   |
|  | N/A                                          | Any Obstructions?     | N/A         | N/A                      | Storm Grate/Utility Hazard? | N/A   |
|  |                                              | Obstruction Type      |             |                          | Storm Grate/Utility Type    |       |
|  |                                              |                       | N/A         |                          |                             | N/A   |
|  |                                              |                       |             | Yes                      | Surface Condition? (G/P)    | Good  |
|  |                                              |                       |             |                          | Curb Slope (%)              | 7.1   |
|  |                                              |                       |             |                          |                             |       |