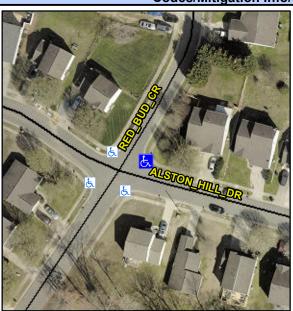

## Access Compliance Report Public Rights-of-Way (Curb Ramps)

Intersection ID: 30154Main Street:ALSTON\_HILL\_DRCross Street:RED\_BUD\_CRLocation:NEADA ID: 8D223242D7D5Ramp Type:BlendTrans1Initial Pass/Fail:FailOverall Compliance:NoSeverity Score:10

**Codes/Mitigation Info/Possible Solution** 

Field Measurements/Component Compliance

Street 1 Name
Stop Condition-Street 1
Street 2 Name
Stop Condition-Street 2

RED BUD CR None ALSTON HILL DR StopSign Possible Solutions: