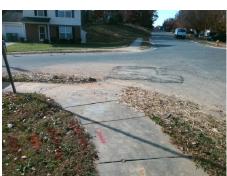

Remove & Replace Curb Ramp With Two New Directional Ramps or Equivalent.

Surveyor Notes:

N/A

PROW/ADA:

Not Found, R304.5.1, R304.5.3

Total Cost: \$ 3200.00

|  | Compl                                        |                       | Data        | Compliance Description   |                             | Data  |
|--|----------------------------------------------|-----------------------|-------------|--------------------------|-----------------------------|-------|
|  | Compliance Description  N/A Ramp Length (in) |                       | 39.5        | Yes BlendTrans Slope (%) |                             | 3.8   |
|  | No<br>No                                     | Ramp Width (in)       | 45.0        | No                       | BlendTrans XSlope (%)       | 3.6   |
|  | N/A                                          | ,                     | 45.0<br>N/A | N/A                      | . , ,                       | N/A   |
|  |                                              | Flare Clare LT (%)    |             |                          | Flare Type RT               |       |
|  | N/A                                          | Flare Slope LT (%)    | N/A         | N/A                      | Flare Slope RT (%)          | N/A   |
|  | N/A                                          | Flare Traversable LT? | N/A         | N/A                      | Flare Traversable RT?       | N/A   |
|  | N/A                                          | Landing Length (in)   | N/A         | N/A                      | DWS Provided?               | N/A   |
|  | N/A                                          | Landing Width (in)    | N/A         | N/A                      | DWS Contrast?               | N/A   |
|  | N/A                                          | Landing Slope (%)     | N/A         | N/A                      | DWS Length (in)             | N/A   |
|  | N/A                                          | Landing X Slope (%)   | N/A         | N/A                      | DWS Full Width?             | N/A   |
|  | N/A                                          | Landing Curb? (Y/N)   | N/A         | N/A                      | DWS Offset (in)             | N/A   |
|  | N/A                                          | Shared Landing?       | N/A         |                          |                             |       |
|  | N/A                                          | Gutter Ponding?       | Yes         | N/A                      | Gutter Slope (%)            | N/A   |
|  | N/A                                          | Gutter Lip Ht (in)    | 1.0         | N/A                      | Gutter X Slope (%)          | N/A   |
|  | N/A                                          | Painted X Walk1?      | No          | N/A                      | Painted X Walk2?            | No    |
|  |                                              | X Walk 1 Direction    | To NW       |                          | X Walk 2 Direction          | To SW |
|  |                                              | X Walk 1 Width (in)   | N/A         |                          | X Walk 2 Width (in)         | N/A   |
|  |                                              | X Walk 1 Slope (%)    | 5.1         |                          | X Walk 2 Slope (%)          | 4.2   |
|  |                                              | X Walk 1 X Slope (%)  | 3.1         |                          | X Walk 2 X Slope (%)        | 4.9   |
|  | N/A                                          | Ramp inside XWalk1?   | N/A         | N/A                      | Ramp inside XWalk2?         | N/A   |
|  |                                              | Road Slope (%)        | 0.4         |                          | Clear Space?                | N/A   |
|  |                                              | Road X Slope (%)      | 7.7         | N/A                      | Clear Space to XWalk (in)   | N/A   |
|  | N/A                                          | Any Obstructions?     | N/A         | N/A                      | Storm Grate/Utility Hazard? | N/A   |
|  |                                              | Obstruction Type      |             |                          | Storm Grate/Utility Type    |       |
|  |                                              |                       | N/A         |                          |                             | N/A   |
|  |                                              |                       |             | Yes                      | Surface Condition? (G/P)    | Good  |
|  |                                              |                       |             |                          | Curb Slope (%)              | 7.1   |
|  |                                              |                       |             |                          |                             |       |