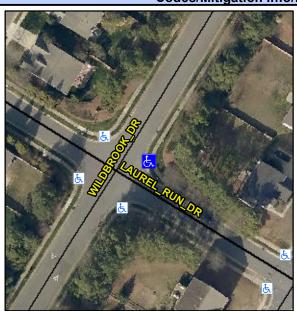

## Access Compliance Report Public Rights-of-Way (Curb Ramps)

Intersection ID: 2419 Main Street: LAUREL\_RUN\_DR Cross Street: WILDBROOK\_DR Location: E

ADA ID: 8D2622353B48 Ramp Type: PerpDiag Initial Pass/Fail: Fail Overall Compliance: No Severity Score: 21.25

## Field Measurements/Component Compliance

Street 1 Name
Stop Condition-Street 2
Street 2 Name
Stop Condition-Street 1

WILDBROOK DR None LAUREL RUN DR StopSign Possible Solutions:
Remove & Replace Curb Ramp With Two New Directional Ramps or Equivalent.