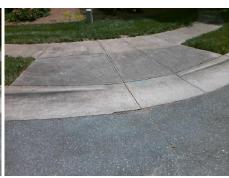

## Access Compliance Report Public Rights-of-Way (Curb Ramps)

Intersection ID: 2419 Main Street: LAUREL\_RUN\_DR Cross Street: WILDBROOK\_DR Location: E

ADA ID: 8D2622353B48 Ramp Type: PerpDiag Initial Pass/Fail: Fail Overall Compliance: No Severity Score: 21.25

## Field Measurements/Component Compliance

Street 1 Name
Stop Condition-Street 2
Street 2 Name
Stop Condition-Street 1

WILDBROOK DR None LAUREL RUN DR StopSign Possible Solutions:
Remove & Replace Curb Ramp With Two New Directional Ramps or Equivalent.

Surveyor Notes:
N/A

PROW/ADA:
R304.5.1, R304.2.2

Total Cost: \$ 3200.00

| Field Measurements/Component Compilance |                       |       |                        |                             |       |
|-----------------------------------------|-----------------------|-------|------------------------|-----------------------------|-------|
| Compliance Description                  |                       | Data  | Compliance Description |                             | Data  |
| N/A                                     | Ramp Length (in)      | 60.0  | No                     | Ramp Slope (%)              | 9.1   |
| No                                      | Ramp Width (in)       | 36.0  | Yes                    | Ramp XSlope (%)             | 1.9   |
| N/A                                     | Flare Type LT         | N/A   | N/A                    | Flare Type RT               | N/A   |
| N/A                                     | Flare Slope LT (%)    | N/A   | N/A                    | Flare Slope RT (%)          | N/A   |
| N/A                                     | Flare Traversable LT? | N/A   | N/A                    | Flare Traversable RT?       | N/A   |
| N/A                                     | Landing Length (in)   | N/A   | N/A                    | DWS Provided?               | N/A   |
| N/A                                     | Landing Width (in)    | N/A   | N/A                    | DWS Contrast?               | N/A   |
| N/A                                     | Landing Slope (%)     | N/A   | N/A                    | DWS Length (in)             | N/A   |
| N/A                                     | Landing X Slope (%)   | N/A   | N/A                    | DWS Full Width?             | N/A   |
| N/A                                     | Landing Curb? (Y/N)   | N/A   | N/A                    | DWS Offset (in)             | N/A   |
| N/A                                     | Shared Landing?       | N/A   |                        |                             |       |
| N/A                                     | Gutter Ponding?       | N/A   | N/A                    | Gutter Slope (%)            | N/A   |
| N/A                                     | Gutter Lip Ht (in)    | N/A   | N/A                    | Gutter X Slope (%)          | N/A   |
| N/A                                     | Painted X Walk1?      | No    | N/A                    | Painted X Walk2?            | No    |
|                                         | X Walk 1 Direction    | To NW |                        | X Walk 2 Direction          | To SW |
| N/A                                     | X Walk 1 Width (in)   | N/A   | N/A                    | X Walk 2 Width (in)         | N/A   |
|                                         | X Walk 1 Slope (%)    | 0.4   |                        | X Walk 2 Slope (%)          | 0.7   |
|                                         | X Walk 1 X Slope (%)  | 0.9   |                        | X Walk 2 X Slope (%)        | 0.5   |
| N/A                                     | Ramp inside XWalk1?   | N/A   | N/A                    | Ramp inside XWalk2?         | N/A   |
|                                         | Road Slope (%)        | 1.6   | N/A                    | Clear Space?                | N/A   |
|                                         | Road X Slope (%)      | 2.3   | N/A                    | Clear Space to XWalk (in)   | N/A   |
| N/A                                     | Any Obstructions?     | N/A   | N/A                    | Storm Grate/Utility Hazard? | N/A   |
|                                         | Obstruction Type      |       |                        | Storm Grate/Utility Type    |       |
|                                         |                       | N/A   |                        |                             | N/A   |
|                                         |                       |       | Yes                    | Surface Condition? (G/P)    | Good  |