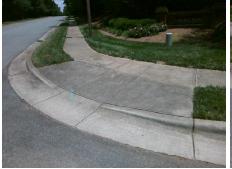

## Access Compliance Report Public Rights-of-Way (Curb Ramps)

Intersection ID: 2419 Main Street: LAUREL\_RUN\_DR Cross Street: WILDBROOK\_DR Location: E

ADA ID: 8D2622353B48 Ramp Type: PerpDiag Initial Pass/Fail: Fail Overall Compliance: No Severity Score: 21.25

## Field Measurements/Component Compliance

Street 1 Name
Stop Condition-Street 2
Street 2 Name
Stop Condition-Street 1

WILDBROOK DR None LAUREL RUN DR StopSign Possible Solutions:
Remove & Replace Curb Ramp With Two New Directional Ramps or Equivalent.

Surveyor Notes:
N/A

PROW/ADA:
R304.5.1, R304.2.2

Total Cost: \$ 3200.00

| Field Measurements/Component Compilance |                       |       |                        |                             |       |
|-----------------------------------------|-----------------------|-------|------------------------|-----------------------------|-------|
| Compliance Description                  |                       | Data  | Compliance Description |                             | Data  |
| N/A                                     | Ramp Length (in)      | 60.0  | No                     | Ramp Slope (%)              | 9.1   |
| No                                      | Ramp Width (in)       | 36.0  | Yes                    | Ramp XSlope (%)             | 1.9   |
| N/A                                     | Flare Type LT         | N/A   | N/A                    | Flare Type RT               | N/A   |
| N/A                                     | Flare Slope LT (%)    | N/A   | N/A                    | Flare Slope RT (%)          | N/A   |
| N/A                                     | Flare Traversable LT? | N/A   | N/A                    | Flare Traversable RT?       | N/A   |
| N/A                                     | Landing Length (in)   | N/A   | N/A                    | DWS Provided?               | N/A   |
| N/A                                     | Landing Width (in)    | N/A   | N/A                    | DWS Contrast?               | N/A   |
| N/A                                     | Landing Slope (%)     | N/A   | N/A                    | DWS Length (in)             | N/A   |
| N/A                                     | Landing X Slope (%)   | N/A   | N/A                    | DWS Full Width?             | N/A   |
| N/A                                     | Landing Curb? (Y/N)   | N/A   | N/A                    | DWS Offset (in)             | N/A   |
| N/A                                     | Shared Landing?       | N/A   |                        |                             |       |
| N/A                                     | Gutter Ponding?       | N/A   | N/A                    | Gutter Slope (%)            | N/A   |
| N/A                                     | Gutter Lip Ht (in)    | N/A   | N/A                    | Gutter X Slope (%)          | N/A   |
| N/A                                     | Painted X Walk1?      | No    | N/A                    | Painted X Walk2?            | No    |
|                                         | X Walk 1 Direction    | To NW |                        | X Walk 2 Direction          | To SW |
| N/A                                     | X Walk 1 Width (in)   | N/A   | N/A                    | X Walk 2 Width (in)         | N/A   |
|                                         | X Walk 1 Slope (%)    | 0.4   |                        | X Walk 2 Slope (%)          | 0.7   |
|                                         | X Walk 1 X Slope (%)  | 0.9   |                        | X Walk 2 X Slope (%)        | 0.5   |
| N/A                                     | Ramp inside XWalk1?   | N/A   | N/A                    | Ramp inside XWalk2?         | N/A   |
|                                         | Road Slope (%)        | 1.6   | N/A                    | Clear Space?                | N/A   |
|                                         | Road X Slope (%)      | 2.3   | N/A                    | Clear Space to XWalk (in)   | N/A   |
| N/A                                     | Any Obstructions?     | N/A   | N/A                    | Storm Grate/Utility Hazard? | N/A   |
|                                         | Obstruction Type      |       |                        | Storm Grate/Utility Type    |       |
|                                         |                       | N/A   |                        |                             | N/A   |
|                                         |                       |       | Yes                    | Surface Condition? (G/P)    | Good  |