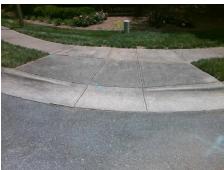

## Access Compliance Report Public Rights-of-Way (Curb Ramps)

Intersection ID: 2419 Main Street: LAUREL\_RUN\_DR Cross Street: WILDBROOK\_DR Location: E

ADA ID: 8D2622353B48 Ramp Type: PerpDiag Initial Pass/Fail: Fail Overall Compliance: No Severity Score: 21.25

## Field Measurements/Component Compliance

Street 1 Name
Stop Condition-Street 2
Street 2 Name
Stop Condition-Street 1

WILDBROOK DR None LAUREL RUN DR StopSign Possible Solutions:
Remove & Replace Curb Ramp With Two New Directional Ramps or Equivalent.

Surveyor Notes:
N/A

PROW/ADA:
R304.5.1, R304.2.2

Total Cost: \$ 3200.00

| Field Measurements/Component Compilance |                       |       |                        |                             |       |
|-----------------------------------------|-----------------------|-------|------------------------|-----------------------------|-------|
| Compliance Description                  |                       | Data  | Compliance Description |                             | Data  |
| N/A                                     | Ramp Length (in)      | 60.0  | No                     | Ramp Slope (%)              | 9.1   |
| No                                      | Ramp Width (in)       | 36.0  | Yes                    | Ramp XSlope (%)             | 1.9   |
| N/A                                     | Flare Type LT         | N/A   | N/A                    | Flare Type RT               | N/A   |
| N/A                                     | Flare Slope LT (%)    | N/A   | N/A                    | Flare Slope RT (%)          | N/A   |
| N/A                                     | Flare Traversable LT? | N/A   | N/A                    | Flare Traversable RT?       | N/A   |
| N/A                                     | Landing Length (in)   | N/A   | N/A                    | DWS Provided?               | N/A   |
| N/A                                     | Landing Width (in)    | N/A   | N/A                    | DWS Contrast?               | N/A   |
| N/A                                     | Landing Slope (%)     | N/A   | N/A                    | DWS Length (in)             | N/A   |
| N/A                                     | Landing X Slope (%)   | N/A   | N/A                    | DWS Full Width?             | N/A   |
| N/A                                     | Landing Curb? (Y/N)   | N/A   | N/A                    | DWS Offset (in)             | N/A   |
| N/A                                     | Shared Landing?       | N/A   |                        |                             |       |
| N/A                                     | Gutter Ponding?       | N/A   | N/A                    | Gutter Slope (%)            | N/A   |
| N/A                                     | Gutter Lip Ht (in)    | N/A   | N/A                    | Gutter X Slope (%)          | N/A   |
| N/A                                     | Painted X Walk1?      | No    | N/A                    | Painted X Walk2?            | No    |
|                                         | X Walk 1 Direction    | To NW |                        | X Walk 2 Direction          | To SW |
| N/A                                     | X Walk 1 Width (in)   | N/A   | N/A                    | X Walk 2 Width (in)         | N/A   |
|                                         | X Walk 1 Slope (%)    | 0.4   |                        | X Walk 2 Slope (%)          | 0.7   |
|                                         | X Walk 1 X Slope (%)  | 0.9   |                        | X Walk 2 X Slope (%)        | 0.5   |
| N/A                                     | Ramp inside XWalk1?   | N/A   | N/A                    | Ramp inside XWalk2?         | N/A   |
|                                         | Road Slope (%)        | 1.6   | N/A                    | Clear Space?                | N/A   |
|                                         | Road X Slope (%)      | 2.3   | N/A                    | Clear Space to XWalk (in)   | N/A   |
| N/A                                     | Any Obstructions?     | N/A   | N/A                    | Storm Grate/Utility Hazard? | N/A   |
|                                         | Obstruction Type      |       |                        | Storm Grate/Utility Type    |       |
|                                         |                       | N/A   |                        |                             | N/A   |
|                                         |                       |       | Yes                    | Surface Condition? (G/P)    | Good  |