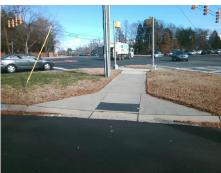

## **Access Compliance Report Public Rights-of-Way** (Curb Ramps)

Intersection ID: 25815 Main Street: REA\_RD Cross Street: PINEVILLE-MATTHEWS\_RD Location: SW Ramp Type: IslandPerp **ADA ID: 8D2B537E1C9A** Initial Pass/Fail: Fail **Overall Compliance: No Severity Score:** 8.75

| Total Cost: | \$               | 3400.00 |
|-------------|------------------|---------|
|             | ill <sup>i</sup> | Lan.    |

| Field Measurements/Component Compliance |                       |       |      |                             |      |  |  |
|-----------------------------------------|-----------------------|-------|------|-----------------------------|------|--|--|
| Comp                                    | liance Description    | Data  | Comp | liance Description          | Data |  |  |
| N/A                                     | Ramp Length (in)      | 71.0  | Yes  | Ramp Slope (%)              | 7.6  |  |  |
| No                                      | Ramp Width (in)       | 47.0  | Yes  | Ramp XSlope (%)             | 1.6  |  |  |
| N/A                                     | Flare Type LT         | N/A   | N/A  | Flare Type RT               | N/A  |  |  |
| N/A                                     | Flare Slope LT (%)    | N/A   | N/A  | Flare Slope RT (%)          | N/A  |  |  |
| N/A                                     | Flare Traversable LT? | N/A   | N/A  | Flare Traversable RT?       | N/A  |  |  |
| N/A                                     | Landing Length (in)   | N/A   | N/A  | DWS Provided?               | N/A  |  |  |
| N/A                                     | Landing Width (in)    | N/A   | N/A  | DWS Contrast?               | N/A  |  |  |
| N/A                                     | Landing Slope (%)     | N/A   | N/A  | DWS Length (in)             | N/A  |  |  |
| N/A                                     | Landing X Slope (%)   | N/A   | N/A  | DWS Full Width?             | N/A  |  |  |
| N/A                                     | Landing Curb? (Y/N)   | N/A   | N/A  | DWS Offset (in)             | N/A  |  |  |
| N/A                                     | Shared Landing?       | N/A   |      |                             |      |  |  |
| N/A                                     | Gutter Ponding?       | N/A   | N/A  | Gutter Slope (%)            | N/A  |  |  |
| N/A                                     | Gutter Lip Ht (in)    | N/A   | N/A  | Gutter X Slope (%)          | N/A  |  |  |
| N/A                                     | Painted X Walk1?      | No    | N/A  | Painted X Walk2?            | N/A  |  |  |
|                                         | X Walk 1 Direction    | To SW |      | X Walk 2 Direction          | N/A  |  |  |
| N/A                                     | X Walk 1 Width (in)   | N/A   | N/A  | X Walk 2 Width (in)         | N/A  |  |  |
|                                         | X Walk 1 Slope (%)    | 0.3   |      | X Walk 2 Slope (%)          | N/A  |  |  |
|                                         | X Walk 1 X Slope (%)  | 3.0   |      | X Walk 2 X Slope (%)        | N/A  |  |  |
| N/A                                     | Ramp inside XWalk1?   | N/A   | N/A  | Ramp inside XWalk2?         | N/A  |  |  |
|                                         | Road Slope (%)        | N/A   | N/A  | Clear Space?                | N/A  |  |  |
|                                         | Road X Slope (%)      | N/A   | N/A  | Clear Space to XWalk (in)   | N/A  |  |  |
| N/A                                     | Any Obstructions?     | N/A   | N/A  | Storm Grate/Utility Hazard? | N/A  |  |  |
|                                         | Obstruction Type      |       |      | Storm Grate/Utility Type    |      |  |  |
|                                         |                       | N/A   |      |                             | N/A  |  |  |
|                                         |                       |       | Yes  | Surface Condition? (G/P)    | Good |  |  |
|                                         |                       |       |      |                             |      |  |  |