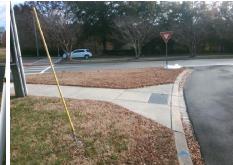

## **Access Compliance Report Public Rights-of-Way** (Curb Ramps)

Intersection ID: 25815 Main Street: REA\_RD Cross Street: PINEVILLE-MATTHEWS\_RD Location: SW Ramp Type: IslandPerp **ADA ID: 8D2B537E1C9A** Initial Pass/Fail: Fail **Overall Compliance: No Severity Score:** 8.75

| Total Cost: | \$               | 3400.00 |
|-------------|------------------|---------|
|             | ill <sup>i</sup> | Lan.    |

| Field Measurements/Component Compliance |                       |       |      |                             |      |  |  |
|-----------------------------------------|-----------------------|-------|------|-----------------------------|------|--|--|
| Comp                                    | liance Description    | Data  | Comp | liance Description          | Data |  |  |
| N/A                                     | Ramp Length (in)      | 71.0  | Yes  | Ramp Slope (%)              | 7.6  |  |  |
| No                                      | Ramp Width (in)       | 47.0  | Yes  | Ramp XSlope (%)             | 1.6  |  |  |
| N/A                                     | Flare Type LT         | N/A   | N/A  | Flare Type RT               | N/A  |  |  |
| N/A                                     | Flare Slope LT (%)    | N/A   | N/A  | Flare Slope RT (%)          | N/A  |  |  |
| N/A                                     | Flare Traversable LT? | N/A   | N/A  | Flare Traversable RT?       | N/A  |  |  |
| N/A                                     | Landing Length (in)   | N/A   | N/A  | DWS Provided?               | N/A  |  |  |
| N/A                                     | Landing Width (in)    | N/A   | N/A  | DWS Contrast?               | N/A  |  |  |
| N/A                                     | Landing Slope (%)     | N/A   | N/A  | DWS Length (in)             | N/A  |  |  |
| N/A                                     | Landing X Slope (%)   | N/A   | N/A  | DWS Full Width?             | N/A  |  |  |
| N/A                                     | Landing Curb? (Y/N)   | N/A   | N/A  | DWS Offset (in)             | N/A  |  |  |
| N/A                                     | Shared Landing?       | N/A   |      |                             |      |  |  |
| N/A                                     | Gutter Ponding?       | N/A   | N/A  | Gutter Slope (%)            | N/A  |  |  |
| N/A                                     | Gutter Lip Ht (in)    | N/A   | N/A  | Gutter X Slope (%)          | N/A  |  |  |
| N/A                                     | Painted X Walk1?      | No    | N/A  | Painted X Walk2?            | N/A  |  |  |
|                                         | X Walk 1 Direction    | To SW |      | X Walk 2 Direction          | N/A  |  |  |
| N/A                                     | X Walk 1 Width (in)   | N/A   | N/A  | X Walk 2 Width (in)         | N/A  |  |  |
|                                         | X Walk 1 Slope (%)    | 0.3   |      | X Walk 2 Slope (%)          | N/A  |  |  |
|                                         | X Walk 1 X Slope (%)  | 3.0   |      | X Walk 2 X Slope (%)        | N/A  |  |  |
| N/A                                     | Ramp inside XWalk1?   | N/A   | N/A  | Ramp inside XWalk2?         | N/A  |  |  |
|                                         | Road Slope (%)        | N/A   | N/A  | Clear Space?                | N/A  |  |  |
|                                         | Road X Slope (%)      | N/A   | N/A  | Clear Space to XWalk (in)   | N/A  |  |  |
| N/A                                     | Any Obstructions?     | N/A   | N/A  | Storm Grate/Utility Hazard? | N/A  |  |  |
|                                         | Obstruction Type      |       |      | Storm Grate/Utility Type    |      |  |  |
|                                         |                       | N/A   |      |                             | N/A  |  |  |
|                                         |                       |       | Yes  | Surface Condition? (G/P)    | Good |  |  |
|                                         |                       |       |      |                             |      |  |  |