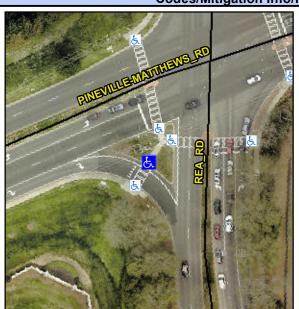

## **Access Compliance Report Public Rights-of-Way** (Curb Ramps)

Intersection ID: 25815 Main Street: REA\_RD Cross Street: PINEVILLE-MATTHEWS\_RD Location: SW Ramp Type: IslandPerp **ADA ID: 8D2B537E1C9A** Initial Pass/Fail: Fail **Overall Compliance: No Severity Score:** 8.75

**Codes/Mitigation Info/Possible Solution** 

PINEVILLE-MATTHEWS RD Street 1 Name YieldSign Stop Condition-Street 2 Street 2 Name N/A N/A Stop Condition-Street 1

| Possible Solutions:           | Comp |
|-------------------------------|------|
| Remove & Replace Entire Ramp. | N/A  |
| •                             | No   |
|                               | N/A  |
|                               | N/A  |
|                               | N/A  |
|                               | N/A  |
| Surveyor Notes:               | N/A  |
| N/A                           | N/A  |
|                               | N/A  |
|                               | N/A  |
|                               | N/A  |
| PROW/ADA:                     | N/A  |
| Not Found, R304.5.1           | N/A  |
|                               | N/A  |
|                               | N/A  |
|                               | N/A  |