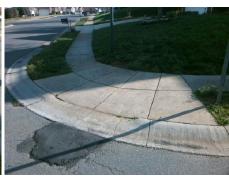

## Field Measurements/Component Compliance

Street 1 Name Stop Condition-Street 2 Street 2 Name Stop Condition-Street 1 Remove & Replace Curb Ramp With Two New Directional Ramps or Equivalent.

Surveyor Notes:

N/A

PROW/ADA:

R304.2.2

**GREENCREEK DR** None **FALLING MEADOWS LN** StopSign

> Total Cost: 3200.00

| Compliance Description |                       | Data  | Compliance |       | Description             | Data  |
|------------------------|-----------------------|-------|------------|-------|-------------------------|-------|
| N/A                    | Ramp Length (in)      | 44.0  | No         | Ramp  | Slope (%)               | 8.6   |
| Yes                    | Ramp Width (in)       | 48.0  | Yes        | Ramp  | XSlope (%)              | 0.1   |
| N/A                    | Flare Type LT         | N/A   | N/A        | Flare | Type RT                 | N/A   |
| N/A                    | Flare Slope LT (%)    | N/A   | N/A        | Flare | Slope RT (%)            | N/A   |
| N/A                    | Flare Traversable LT? | N/A   | N/A        | Flare | Traversable RT?         | N/A   |
| N/A                    | Landing Length (in)   | N/A   | N/A        | DWS   | Provided?               | N/A   |
| N/A                    | Landing Width (in)    | N/A   | N/A        | DWS   | Contrast?               | N/A   |
| N/A                    | Landing Slope (%)     | N/A   | N/A        | DWS   | Length (in)             | N/A   |
| N/A                    | Landing X Slope (%)   | N/A   | N/A        | DWS   | Full Width?             | N/A   |
| N/A                    | Landing Curb? (Y/N)   | N/A   | N/A        | DWS   | Offset (in)             | N/A   |
| N/A                    | Shared Landing?       | N/A   |            |       |                         |       |
| N/A                    | Gutter Ponding?       | N/A   | N/A        | Gutte | r Slope (%)             | N/A   |
| N/A                    | Gutter Lip Ht (in)    | N/A   | N/A        | Gutte | r X Slope (%)           | N/A   |
| N/A                    | Painted X Walk1?      | No    | N/A        | Paint | ed X Walk2?             | No    |
|                        | X Walk 1 Direction    | To NW |            | X Wa  | lk 2 Direction          | To SW |
| N/A                    | X Walk 1 Width (in)   | N/A   | N/A        | X Wa  | lk 2 Width (in)         | N/A   |
|                        | X Walk 1 Slope (%)    | 1.2   |            | X Wa  | lk 2 Slope (%)          | 0.6   |
|                        | X Walk 1 X Slope (%)  | 1.4   |            | X Wa  | lk 2 X Slope (%)        | 0.7   |
| N/A                    | Ramp inside XWalk1?   | N/A   | N/A        | Ramp  | inside XWalk2?          | N/A   |
|                        | Road Slope (%)        | 0.9   | N/A        | Clear | Space?                  | N/A   |
|                        | Road X Slope (%)      | 1.4   | N/A        | Clear | Space to XWalk (in)     | N/A   |
| N/A                    | Any Obstructions?     | N/A   | N/A        | Storm | n Grate/Utility Hazard? | N/A   |
|                        | Obstruction Type      |       | l          | Storm | n Grate/Utility Type    |       |
|                        |                       | N/A   |            |       |                         | N/A   |