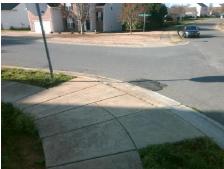

## Field Measurements/Component Compliance

Street 1 Name Stop Condition-Street 2 Street 2 Name Stop Condition-Street 1 Remove & Replace Curb Ramp With Two New Directional Ramps or Equivalent.

Surveyor Notes:

N/A

PROW/ADA:

R304.2.2

**GREENCREEK DR** None **FALLING MEADOWS LN** StopSign

> Total Cost: 3200.00

| Compliance Description |                       | Data  | Compliance |       | Description             | Data  |
|------------------------|-----------------------|-------|------------|-------|-------------------------|-------|
| N/A                    | Ramp Length (in)      | 44.0  | No         | Ramp  | Slope (%)               | 8.6   |
| Yes                    | Ramp Width (in)       | 48.0  | Yes        | Ramp  | XSlope (%)              | 0.1   |
| N/A                    | Flare Type LT         | N/A   | N/A        | Flare | Type RT                 | N/A   |
| N/A                    | Flare Slope LT (%)    | N/A   | N/A        | Flare | Slope RT (%)            | N/A   |
| N/A                    | Flare Traversable LT? | N/A   | N/A        | Flare | Traversable RT?         | N/A   |
| N/A                    | Landing Length (in)   | N/A   | N/A        | DWS   | Provided?               | N/A   |
| N/A                    | Landing Width (in)    | N/A   | N/A        | DWS   | Contrast?               | N/A   |
| N/A                    | Landing Slope (%)     | N/A   | N/A        | DWS   | Length (in)             | N/A   |
| N/A                    | Landing X Slope (%)   | N/A   | N/A        | DWS   | Full Width?             | N/A   |
| N/A                    | Landing Curb? (Y/N)   | N/A   | N/A        | DWS   | Offset (in)             | N/A   |
| N/A                    | Shared Landing?       | N/A   |            |       |                         |       |
| N/A                    | Gutter Ponding?       | N/A   | N/A        | Gutte | r Slope (%)             | N/A   |
| N/A                    | Gutter Lip Ht (in)    | N/A   | N/A        | Gutte | r X Slope (%)           | N/A   |
| N/A                    | Painted X Walk1?      | No    | N/A        | Paint | ed X Walk2?             | No    |
|                        | X Walk 1 Direction    | To NW |            | X Wa  | lk 2 Direction          | To SW |
| N/A                    | X Walk 1 Width (in)   | N/A   | N/A        | X Wa  | lk 2 Width (in)         | N/A   |
|                        | X Walk 1 Slope (%)    | 1.2   |            | X Wa  | lk 2 Slope (%)          | 0.6   |
|                        | X Walk 1 X Slope (%)  | 1.4   |            | X Wa  | lk 2 X Slope (%)        | 0.7   |
| N/A                    | Ramp inside XWalk1?   | N/A   | N/A        | Ramp  | inside XWalk2?          | N/A   |
|                        | Road Slope (%)        | 0.9   | N/A        | Clear | Space?                  | N/A   |
|                        | Road X Slope (%)      | 1.4   | N/A        | Clear | Space to XWalk (in)     | N/A   |
| N/A                    | Any Obstructions?     | N/A   | N/A        | Storm | n Grate/Utility Hazard? | N/A   |
|                        | Obstruction Type      |       | l          | Storm | n Grate/Utility Type    |       |
|                        |                       | N/A   |            |       |                         | N/A   |