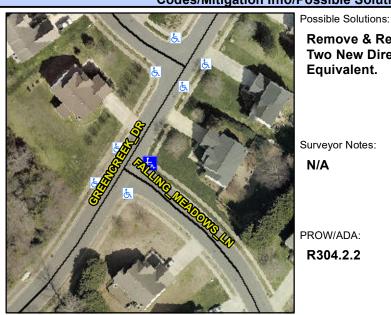

## **Access Compliance Report Public Rights-of-Way** (Curb Ramps)

Intersection ID: 30559 Main Street: FALLING MEADOWS LN Cross Street: GREENCREEK\_DR Location: Ε ADA ID: 8D349A72DF7E Ramp Type: PerpDiag Initial Pass/Fail: Fail **Overall Compliance: No Severity Score:** 12.5

## Field Measurements/Component Compliance

Street 1 Name Stop Condition-Street 2 Street 2 Name Stop Condition-Street 1 Remove & Replace Curb Ramp With Two New Directional Ramps or Equivalent.

Surveyor Notes: