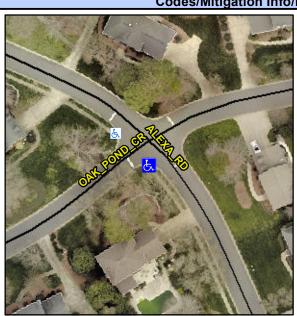

## Access Compliance Report Public Rights-of-Way (Curb Ramps)

Intersection ID: 26828Main Street: ALEXA\_RDCross Street: OAK\_POND\_CRLocation:SADA ID: 8D352EF2DAA9Ramp Type: PerpDiagInitial Pass/Fail: FailOverall Compliance: NoSeverity Score:25