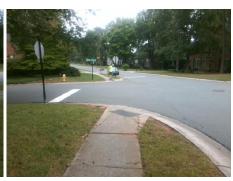

Remove & Replace Curb Ramp With
Two New Directional Ramps or
Equivalent.

Surveyor Notes:

N/A

PROW/ADA:

Not Found, R304.5.3

Total Cost: \$ 3200.00

| Compliance Description Data |                       | Comp  | liance Description | Data                        |       |
|-----------------------------|-----------------------|-------|--------------------|-----------------------------|-------|
| N/A                         | Ramp Length (in)      | 33.0  | Yes                | Ramp Slope (%)              | 6.8   |
| Yes                         | Ramp Width (in)       | 48.0  | No                 | Ramp XSlope (%)             | 10.6  |
| N/A                         | Flare Type LT         | N/A   | N/A                | Flare Type RT               | N/A   |
| N/A                         | Flare Slope LT (%)    | N/A   | N/A                | Flare Slope RT (%)          | N/A   |
| N/A                         | Flare Traversable LT? | N/A   | N/A                | Flare Traversable RT?       | N/A   |
| N/A                         | Landing Length (in)   | N/A   | N/A                | DWS Provided?               | N/A   |
| N/A                         | Landing Width (in)    | N/A   | N/A                | DWS Contrast?               | N/A   |
| N/A                         | Landing Slope (%)     | N/A   | N/A                | DWS Length (in)             | N/A   |
| N/A                         | Landing X Slope (%)   | N/A   | N/A                | DWS Full Width?             | N/A   |
| N/A                         | Landing Curb? (Y/N)   | N/A   | N/A                | DWS Offset (in)             | N/A   |
| N/A                         | Shared Landing?       | N/A   |                    |                             |       |
| N/A                         | Gutter Ponding?       | N/A   | N/A                | Gutter Slope (%)            | N/A   |
| N/A                         | Gutter Lip Ht (in)    | N/A   | N/A                | Gutter X Slope (%)          | N/A   |
| N/A                         | Painted X Walk1?      | No    | N/A                | Painted X Walk2?            | No    |
|                             | X Walk 1 Direction    | To NE |                    | X Walk 2 Direction          | To NW |
| N/A                         | X Walk 1 Width (in)   | N/A   | N/A                | X Walk 2 Width (in)         | N/A   |
|                             | X Walk 1 Slope (%)    | 5.9   |                    | X Walk 2 Slope (%)          | 0.5   |
|                             | X Walk 1 X Slope (%)  | 4.3   |                    | X Walk 2 X Slope (%)        | 6.6   |
| N/A                         | Ramp inside XWalk1?   | N/A   | N/A                | Ramp inside XWalk2?         | N/A   |
|                             | Road Slope (%)        | 8.1   | N/A                | Clear Space?                | N/A   |
|                             | Road X Slope (%)      | 3.5   | N/A                | Clear Space to XWalk (in)   | N/A   |
| N/A                         | Any Obstructions?     | N/A   | N/A                | Storm Grate/Utility Hazard? | N/A   |
|                             | Obstruction Type      |       | l                  | Storm Grate/Utility Type    |       |
|                             |                       | N/A   |                    |                             | N/A   |
|                             |                       |       | Yes                | Surface Condition? (G/P)    | Good  |