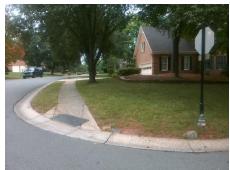

Remove & Replace Curb Ramp With
Two New Directional Ramps or
Equivalent.

Surveyor Notes:

N/A

PROW/ADA:

Not Found, R304.5.3

Total Cost: \$ 3200.00

| Compliance Description Data |                       | Comp  | liance Description | Data                        |       |
|-----------------------------|-----------------------|-------|--------------------|-----------------------------|-------|
| N/A                         | Ramp Length (in)      | 33.0  | Yes                | Ramp Slope (%)              | 6.8   |
| Yes                         | Ramp Width (in)       | 48.0  | No                 | Ramp XSlope (%)             | 10.6  |
| N/A                         | Flare Type LT         | N/A   | N/A                | Flare Type RT               | N/A   |
| N/A                         | Flare Slope LT (%)    | N/A   | N/A                | Flare Slope RT (%)          | N/A   |
| N/A                         | Flare Traversable LT? | N/A   | N/A                | Flare Traversable RT?       | N/A   |
| N/A                         | Landing Length (in)   | N/A   | N/A                | DWS Provided?               | N/A   |
| N/A                         | Landing Width (in)    | N/A   | N/A                | DWS Contrast?               | N/A   |
| N/A                         | Landing Slope (%)     | N/A   | N/A                | DWS Length (in)             | N/A   |
| N/A                         | Landing X Slope (%)   | N/A   | N/A                | DWS Full Width?             | N/A   |
| N/A                         | Landing Curb? (Y/N)   | N/A   | N/A                | DWS Offset (in)             | N/A   |
| N/A                         | Shared Landing?       | N/A   |                    |                             |       |
| N/A                         | Gutter Ponding?       | N/A   | N/A                | Gutter Slope (%)            | N/A   |
| N/A                         | Gutter Lip Ht (in)    | N/A   | N/A                | Gutter X Slope (%)          | N/A   |
| N/A                         | Painted X Walk1?      | No    | N/A                | Painted X Walk2?            | No    |
|                             | X Walk 1 Direction    | To NE |                    | X Walk 2 Direction          | To NW |
| N/A                         | X Walk 1 Width (in)   | N/A   | N/A                | X Walk 2 Width (in)         | N/A   |
|                             | X Walk 1 Slope (%)    | 5.9   |                    | X Walk 2 Slope (%)          | 0.5   |
|                             | X Walk 1 X Slope (%)  | 4.3   |                    | X Walk 2 X Slope (%)        | 6.6   |
| N/A                         | Ramp inside XWalk1?   | N/A   | N/A                | Ramp inside XWalk2?         | N/A   |
|                             | Road Slope (%)        | 8.1   | N/A                | Clear Space?                | N/A   |
|                             | Road X Slope (%)      | 3.5   | N/A                | Clear Space to XWalk (in)   | N/A   |
| N/A                         | Any Obstructions?     | N/A   | N/A                | Storm Grate/Utility Hazard? | N/A   |
|                             | Obstruction Type      |       | l                  | Storm Grate/Utility Type    |       |
|                             |                       | N/A   |                    |                             | N/A   |
|                             |                       |       | Yes                | Surface Condition? (G/P)    | Good  |