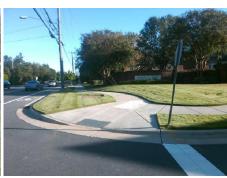

## **Access Compliance Report Public Rights-of-Way** (Curb Ramps)

Intersection ID: 29663 Main Street: REA\_RD Cross Street: AMHERST\_TRAIL\_DR Location: NE **Overall Compliance: No** ADA ID: 8D35588BDD25 Ramp Type: PerpDiag Initial Pass/Fail: Fail **Severity Score:** 8.75

## Field Measurements/Component Compliance

**REA RD** Street 1 Name Stop Condition-Street 2 None AMHERST TRAIL DR Street 2 Name Stop Condition-Street 1 StopSign

| ossible Solution                |    |
|---------------------------------|----|
| Possible Solutions:             | C  |
| Remove & Replace Curb Ramp With | N/ |
| Two New Directional Ramps or    | No |
| Equivalent.                     | N/ |
|                                 | N/ |
|                                 | N/ |
|                                 | N/ |
| Surveyor Notes:                 | N/ |
| N/A                             | N/ |
|                                 | N/ |
|                                 | N/ |
|                                 | N/ |
| PROW/ADA:                       | N/ |
| R304.5.1                        | N/ |
|                                 | N/ |
|                                 | N/ |
|                                 | N/ |