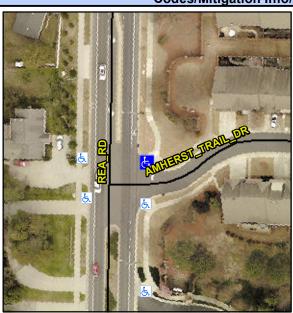

## **Access Compliance Report Public Rights-of-Way** (Curb Ramps)

Intersection ID: 29663 Main Street: REA\_RD Cross Street: AMHERST\_TRAIL\_DR Location: NE **Overall Compliance: No** ADA ID: 8D35588BDD25 Ramp Type: PerpDiag Initial Pass/Fail: Fail **Severity Score:** 8.75

## Field Measurements/Component Compliance

**REA RD** Street 1 Name Stop Condition-Street 2 None AMHERST TRAIL DR Street 2 Name Stop Condition-Street 1 StopSign

| ossible Solution                |    |
|---------------------------------|----|
| Possible Solutions:             | C  |
| Remove & Replace Curb Ramp With | N/ |
| Two New Directional Ramps or    | No |
| Equivalent.                     | N/ |
|                                 | N/ |
|                                 | N/ |
|                                 | N/ |
| Surveyor Notes:                 | N/ |
| N/A                             | N/ |
|                                 | N/ |
|                                 | N/ |
|                                 | N/ |
| PROW/ADA:                       | N/ |
| R304.5.1                        | N/ |
|                                 | N/ |
|                                 | N/ |
|                                 | N/ |