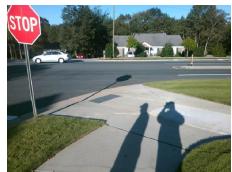

## **Access Compliance Report Public Rights-of-Way** (Curb Ramps)

Intersection ID: 29663 Main Street: REA\_RD Cross Street: AMHERST\_TRAIL\_DR Location: NE **Overall Compliance: No** ADA ID: 8D35588BDD25 Ramp Type: PerpDiag Initial Pass/Fail: Fail **Severity Score:** 8.75

## Field Measurements/Component Compliance

**REA RD** Street 1 Name Stop Condition-Street 2 None AMHERST TRAIL DR Street 2 Name Stop Condition-Street 1 StopSign

| ossible Solution                |    |
|---------------------------------|----|
| Possible Solutions:             | C  |
| Remove & Replace Curb Ramp With | N/ |
| Two New Directional Ramps or    | No |
| Equivalent.                     | N/ |
|                                 | N/ |
|                                 | N/ |
|                                 | N/ |
| Surveyor Notes:                 | N/ |
| N/A                             | N/ |
|                                 | N/ |
|                                 | N/ |
|                                 | N/ |
| PROW/ADA:                       | N/ |
| R304.5.1                        | N/ |
|                                 | N/ |
|                                 | N/ |
|                                 | N/ |