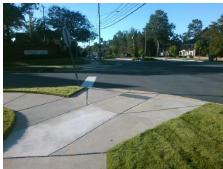

## **Access Compliance Report Public Rights-of-Way** (Curb Ramps)

Intersection ID: 29663 Main Street: REA\_RD Cross Street: AMHERST\_TRAIL\_DR Location: NE **Overall Compliance: No** ADA ID: 8D35588BDD25 Ramp Type: PerpDiag Initial Pass/Fail: Fail **Severity Score:** 8.75

## Field Measurements/Component Compliance

**REA RD** Street 1 Name Stop Condition-Street 2 None AMHERST TRAIL DR Street 2 Name Stop Condition-Street 1 StopSign

| ossible Solution                |    |
|---------------------------------|----|
| Possible Solutions:             | C  |
| Remove & Replace Curb Ramp With | N/ |
| Two New Directional Ramps or    | No |
| Equivalent.                     | N/ |
|                                 | N/ |
|                                 | N/ |
|                                 | N/ |
| Surveyor Notes:                 | N/ |
| N/A                             | N/ |
|                                 | N/ |
|                                 | N/ |
|                                 | N/ |
| PROW/ADA:                       | N/ |
| R304.5.1                        | N/ |
|                                 | N/ |
|                                 | N/ |
|                                 | N/ |