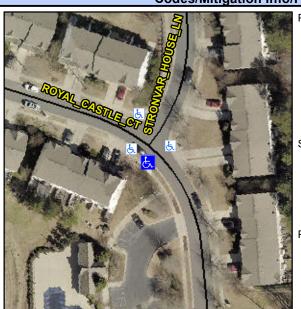

## Access Compliance Report Public Rights-of-Way (Curb Ramps)

Intersection ID: 46372 Main Street: ROYAL\_CASTLE\_CT Cross Street: STRONVAR\_HOUSE\_LN Location: S

ADA ID: 8D374230C900 Ramp Type: Perp Initial Pass/Fail: Fail Overall Compliance: No Severity Score: 10

**Codes/Mitigation Info/Possible Solution** 

Street 1 Name ROYAL CASTLE CT
Stop Condition-Street 2 None
Street 2 Name N/A
Stop Condition-Street 1 N/A

| ossible Solutions:            | Com |
|-------------------------------|-----|
| Remove & Replace Entire Ramp. | N/A |
| ·                             | No  |
|                               | N/A |
|                               | N/A |
|                               | N/A |
|                               | N/A |
| urveyor Notes:                | N/A |
| N/A                           | N/A |
|                               | N/A |
|                               | N/A |
|                               | N/A |
| ROW/ADA:                      | N/A |
| Not Found, R304.5.1           | N/A |
| ·                             | N/A |
|                               | N/A |
|                               | N/A |