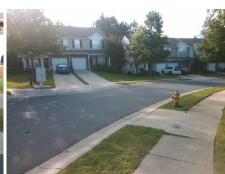

## Access Compliance Report Public Rights-of-Way (Curb Ramps)

Intersection ID: 46372 Main Street: ROYAL\_CASTLE\_CT Cross Street: STRONVAR\_HOUSE\_LN Location: S

ADA ID: 8D374230C900 Ramp Type: Perp Initial Pass/Fail: Fail Overall Compliance: No Severity Score: 10

**Codes/Mitigation Info/Possible Solution** 

Street 1 Name ROYAL CASTLE CT
Stop Condition-Street 2 None
Street 2 Name N/A
Stop Condition-Street 1 N/A

| ossible Solutions:            | Com |
|-------------------------------|-----|
| Remove & Replace Entire Ramp. | N/A |
| ·                             | No  |
|                               | N/A |
|                               | N/A |
|                               | N/A |
|                               | N/A |
| urveyor Notes:                | N/A |
| N/A                           | N/A |
|                               | N/A |
|                               | N/A |
|                               | N/A |
| ROW/ADA:                      | N/A |
| Not Found, R304.5.1           | N/A |
| ·                             | N/A |
|                               | N/A |
|                               | N/A |