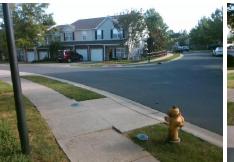

## Access Compliance Report Public Rights-of-Way (Curb Ramps)

Intersection ID: 46372 Main Street: ROYAL\_CASTLE\_CT Cross Street: STRONVAR\_HOUSE\_LN Location: S

ADA ID: 8D374230C900 Ramp Type: Perp Initial Pass/Fail: Fail Overall Compliance: No Severity Score: 10

**Codes/Mitigation Info/Possible Solution** 

Street 1 Name ROYAL CASTLE CT
Stop Condition-Street 2 None
Street 2 Name N/A
Stop Condition-Street 1 N/A

| ossible Solutions:            | Com |
|-------------------------------|-----|
| Remove & Replace Entire Ramp. | N/A |
| ·                             | No  |
|                               | N/A |
|                               | N/A |
|                               | N/A |
|                               | N/A |
| urveyor Notes:                | N/A |
| N/A                           | N/A |
|                               | N/A |
|                               | N/A |
|                               | N/A |
| ROW/ADA:                      | N/A |
| Not Found, R304.5.1           | N/A |
| ·                             | N/A |
|                               | N/A |
|                               | N/A |