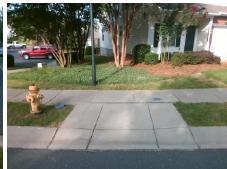

## Access Compliance Report Public Rights-of-Way (Curb Ramps)

Intersection ID: 46372 Main Street: ROYAL\_CASTLE\_CT Cross Street: STRONVAR\_HOUSE\_LN Location: S

ADA ID: 8D374230C900 Ramp Type: Perp Initial Pass/Fail: Fail Overall Compliance: No Severity Score: 10

**Codes/Mitigation Info/Possible Solution** 

Street 1 Name ROYAL CASTLE CT
Stop Condition-Street 2 None
Street 2 Name N/A
Stop Condition-Street 1 N/A

| ossible Solutions:            | Com |
|-------------------------------|-----|
| Remove & Replace Entire Ramp. | N/A |
| ·                             | No  |
|                               | N/A |
|                               | N/A |
|                               | N/A |
|                               | N/A |
| urveyor Notes:                | N/A |
| N/A                           | N/A |
|                               | N/A |
|                               | N/A |
|                               | N/A |
| ROW/ADA:                      | N/A |
| Not Found, R304.5.1           | N/A |
| ·                             | N/A |
|                               | N/A |
|                               | N/A |