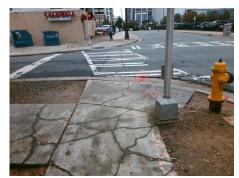

## **Access Compliance Report Public Rights-of-Way** (Curb Ramps)

Intersection ID: 12519 Main Street: E 6TH ST Cross Street: N\_CALDWELL\_ST Location: S **ADA ID: 8D3810AEE38D** Ramp Type: BlendTrans1 Initial Pass/Fail: Fail **Overall Compliance: No Severity Score:** 10

**Codes/Mitigation Info/Possible Solution** 

Field Measurements/Component Compliance

Street 1 Name Stop Condition-Street 1 Street 2 Name Stop Condition-Street 2

**Remove & Replace Curb Ramp With** Two New Directional Ramps or Equivalent.

Surveyor Notes:

N/A

PROW/ADA:

Not Found, R304.5.1, R304.5.3

E 6TH ST Signal **N CALDWELL ST** Signal

> Total Cost: 3200.00

|     |                       | Data  | Compliance Description |                             | Data  |
|-----|-----------------------|-------|------------------------|-----------------------------|-------|
| N/A | Ramp Length (in)      | 75.0  | Yes                    | BlendTrans Slope (%)        | 0.8   |
| No  | Ramp Width (in)       | 47.0  | No                     | BlendTrans XSlope (%)       | 5.0   |
| N/A | Flare Type LT         | N/A   | N/A                    | Flare Type RT               | N/A   |
| N/A | Flare Slope LT (%)    | N/A   | N/A                    | Flare Slope RT (%)          | N/A   |
| N/A | Flare Traversable LT? | N/A   | N/A                    | Flare Traversable RT?       | N/A   |
| N/A | Landing Length (in)   | N/A   | N/A                    | DWS Provided?               | N/A   |
| N/A | Landing Width (in)    | N/A   | N/A                    | DWS Contrast?               | N/A   |
| N/A | Landing Slope (%)     | N/A   | N/A                    | DWS Length (in)             | N/A   |
| N/A | Landing X Slope (%)   | N/A   | N/A                    | DWS Full Width?             | N/A   |
| N/A | Landing Curb? (Y/N)   | N/A   | N/A                    | DWS Offset (in)             | N/A   |
| N/A | Shared Landing?       | N/A   |                        |                             |       |
| N/A | Gutter Ponding?       | Yes   | N/A                    | Gutter Slope (%)            | N/A   |
| N/A | Gutter Lip Ht (in)    | 2.0   | N/A                    | Gutter X Slope (%)          | N/A   |
| N/A | Painted X Walk1?      | Yes   | N/A                    | Painted X Walk2?            | Yes   |
|     | X Walk 1 Direction    | To NE |                        | X Walk 2 Direction          | To NW |
|     | X Walk 1 Width (in)   | 102.5 |                        | X Walk 2 Width (in)         | 101.5 |
|     | X Walk 1 Slope (%)    | 0.5   |                        | X Walk 2 Slope (%)          | 4.0   |
|     | X Walk 1 X Slope (%)  | 6.2   |                        | X Walk 2 X Slope (%)        | 0.3   |
| N/A | Ramp inside XWalk1?   | Yes   | N/A                    | Ramp inside XWalk2?         | Yes   |
|     | Road Slope (%)        | 1.1   |                        | Clear Space?                | N/A   |
|     | Road X Slope (%)      | 4.2   | N/A                    | Clear Space to XWalk (in)   | N/A   |
| N/A | Any Obstructions?     | N/A   | N/A                    | Storm Grate/Utility Hazard? | N/A   |
|     | Obstruction Type      |       |                        | Storm Grate/Utility Type    |       |
|     |                       | N/A   |                        |                             | N/A   |
|     |                       |       | Yes                    | Surface Condition? (G/P)    | Good  |
|     |                       |       | No                     | Curb Slope (%)              | 16.0  |