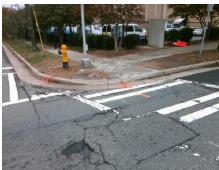

## **Access Compliance Report Public Rights-of-Way** (Curb Ramps)

Intersection ID: 12519 Main Street: E 6TH ST Cross Street: N\_CALDWELL\_ST Location: S **ADA ID: 8D3810AEE38D** Ramp Type: BlendTrans1 Initial Pass/Fail: Fail **Overall Compliance: No Severity Score:** 10

**Codes/Mitigation Info/Possible Solution** 

Field Measurements/Component Compliance

Street 1 Name Stop Condition-Street 1 Street 2 Name Stop Condition-Street 2

**Remove & Replace Curb Ramp With** Two New Directional Ramps or Equivalent.

Surveyor Notes:

N/A

PROW/ADA:

Not Found, R304.5.1, R304.5.3

E 6TH ST Signal **N CALDWELL ST** Signal

> Total Cost: 3200.00

|     |                       | Data  | Compliance Description |                             | Data  |
|-----|-----------------------|-------|------------------------|-----------------------------|-------|
| N/A | Ramp Length (in)      | 75.0  | Yes                    | BlendTrans Slope (%)        | 0.8   |
| No  | Ramp Width (in)       | 47.0  | No                     | BlendTrans XSlope (%)       | 5.0   |
| N/A | Flare Type LT         | N/A   | N/A                    | Flare Type RT               | N/A   |
| N/A | Flare Slope LT (%)    | N/A   | N/A                    | Flare Slope RT (%)          | N/A   |
| N/A | Flare Traversable LT? | N/A   | N/A                    | Flare Traversable RT?       | N/A   |
| N/A | Landing Length (in)   | N/A   | N/A                    | DWS Provided?               | N/A   |
| N/A | Landing Width (in)    | N/A   | N/A                    | DWS Contrast?               | N/A   |
| N/A | Landing Slope (%)     | N/A   | N/A                    | DWS Length (in)             | N/A   |
| N/A | Landing X Slope (%)   | N/A   | N/A                    | DWS Full Width?             | N/A   |
| N/A | Landing Curb? (Y/N)   | N/A   | N/A                    | DWS Offset (in)             | N/A   |
| N/A | Shared Landing?       | N/A   |                        |                             |       |
| N/A | Gutter Ponding?       | Yes   | N/A                    | Gutter Slope (%)            | N/A   |
| N/A | Gutter Lip Ht (in)    | 2.0   | N/A                    | Gutter X Slope (%)          | N/A   |
| N/A | Painted X Walk1?      | Yes   | N/A                    | Painted X Walk2?            | Yes   |
|     | X Walk 1 Direction    | To NE |                        | X Walk 2 Direction          | To NW |
|     | X Walk 1 Width (in)   | 102.5 |                        | X Walk 2 Width (in)         | 101.5 |
|     | X Walk 1 Slope (%)    | 0.5   |                        | X Walk 2 Slope (%)          | 4.0   |
|     | X Walk 1 X Slope (%)  | 6.2   |                        | X Walk 2 X Slope (%)        | 0.3   |
| N/A | Ramp inside XWalk1?   | Yes   | N/A                    | Ramp inside XWalk2?         | Yes   |
|     | Road Slope (%)        | 1.1   |                        | Clear Space?                | N/A   |
|     | Road X Slope (%)      | 4.2   | N/A                    | Clear Space to XWalk (in)   | N/A   |
| N/A | Any Obstructions?     | N/A   | N/A                    | Storm Grate/Utility Hazard? | N/A   |
|     | Obstruction Type      |       |                        | Storm Grate/Utility Type    |       |
|     |                       | N/A   |                        |                             | N/A   |
|     |                       |       | Yes                    | Surface Condition? (G/P)    | Good  |
|     |                       |       | No                     | Curb Slope (%)              | 16.0  |