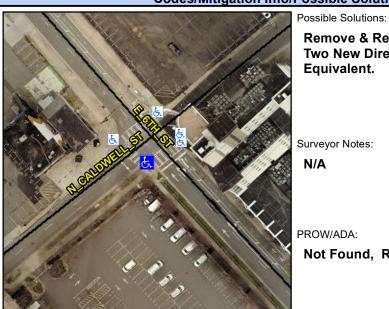

## **Access Compliance Report Public Rights-of-Way** (Curb Ramps)

Intersection ID: 12519 Main Street: E 6TH ST Cross Street: N\_CALDWELL\_ST Location: S **ADA ID: 8D3810AEE38D** Ramp Type: BlendTrans1 Initial Pass/Fail: Fail **Overall Compliance: No Severity Score:** 10

**Codes/Mitigation Info/Possible Solution** 

Field Measurements/Component Compliance

Street 1 Name Stop Condition-Street 1 Street 2 Name Stop Condition-Street 2

**Remove & Replace Curb Ramp With** Two New Directional Ramps or Equivalent.

Surveyor Notes:

N/A

PROW/ADA:

Not Found, R304.5.1, R304.5.3

E 6TH ST Signal **N CALDWELL ST** Signal

> Total Cost: 3200.00

|     |                       | Data  | Compliance Description |                             | Data  |
|-----|-----------------------|-------|------------------------|-----------------------------|-------|
| N/A | Ramp Length (in)      | 75.0  | Yes                    | BlendTrans Slope (%)        | 0.8   |
| No  | Ramp Width (in)       | 47.0  | No                     | BlendTrans XSlope (%)       | 5.0   |
| N/A | Flare Type LT         | N/A   | N/A                    | Flare Type RT               | N/A   |
| N/A | Flare Slope LT (%)    | N/A   | N/A                    | Flare Slope RT (%)          | N/A   |
| N/A | Flare Traversable LT? | N/A   | N/A                    | Flare Traversable RT?       | N/A   |
| N/A | Landing Length (in)   | N/A   | N/A                    | DWS Provided?               | N/A   |
| N/A | Landing Width (in)    | N/A   | N/A                    | DWS Contrast?               | N/A   |
| N/A | Landing Slope (%)     | N/A   | N/A                    | DWS Length (in)             | N/A   |
| N/A | Landing X Slope (%)   | N/A   | N/A                    | DWS Full Width?             | N/A   |
| N/A | Landing Curb? (Y/N)   | N/A   | N/A                    | DWS Offset (in)             | N/A   |
| N/A | Shared Landing?       | N/A   |                        |                             |       |
| N/A | Gutter Ponding?       | Yes   | N/A                    | Gutter Slope (%)            | N/A   |
| N/A | Gutter Lip Ht (in)    | 2.0   | N/A                    | Gutter X Slope (%)          | N/A   |
| N/A | Painted X Walk1?      | Yes   | N/A                    | Painted X Walk2?            | Yes   |
|     | X Walk 1 Direction    | To NE |                        | X Walk 2 Direction          | To NW |
|     | X Walk 1 Width (in)   | 102.5 |                        | X Walk 2 Width (in)         | 101.5 |
|     | X Walk 1 Slope (%)    | 0.5   |                        | X Walk 2 Slope (%)          | 4.0   |
|     | X Walk 1 X Slope (%)  | 6.2   |                        | X Walk 2 X Slope (%)        | 0.3   |
| N/A | Ramp inside XWalk1?   | Yes   | N/A                    | Ramp inside XWalk2?         | Yes   |
|     | Road Slope (%)        | 1.1   |                        | Clear Space?                | N/A   |
|     | Road X Slope (%)      | 4.2   | N/A                    | Clear Space to XWalk (in)   | N/A   |
| N/A | Any Obstructions?     | N/A   | N/A                    | Storm Grate/Utility Hazard? | N/A   |
|     | Obstruction Type      |       |                        | Storm Grate/Utility Type    |       |
|     |                       | N/A   |                        |                             | N/A   |
|     |                       |       | Yes                    | Surface Condition? (G/P)    | Good  |
|     |                       |       | No                     | Curb Slope (%)              | 16.0  |