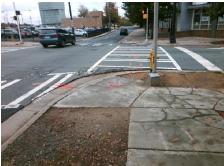

## **Access Compliance Report Public Rights-of-Way** (Curb Ramps)

Intersection ID: 12519 Main Street: E 6TH ST Cross Street: N\_CALDWELL\_ST Location: S **ADA ID: 8D3810AEE38D** Ramp Type: BlendTrans1 Initial Pass/Fail: Fail **Overall Compliance: No Severity Score:** 10

**Codes/Mitigation Info/Possible Solution** 

Field Measurements/Component Compliance

Street 1 Name Stop Condition-Street 1 Street 2 Name Stop Condition-Street 2

**Remove & Replace Curb Ramp With** Two New Directional Ramps or Equivalent.

Surveyor Notes:

N/A

PROW/ADA:

Not Found, R304.5.1, R304.5.3

E 6TH ST Signal **N CALDWELL ST** Signal

> Total Cost: 3200.00

|     |                       | Data  | Compliance Description |                             | Data  |
|-----|-----------------------|-------|------------------------|-----------------------------|-------|
| N/A | Ramp Length (in)      | 75.0  | Yes                    | BlendTrans Slope (%)        | 0.8   |
| No  | Ramp Width (in)       | 47.0  | No                     | BlendTrans XSlope (%)       | 5.0   |
| N/A | Flare Type LT         | N/A   | N/A                    | Flare Type RT               | N/A   |
| N/A | Flare Slope LT (%)    | N/A   | N/A                    | Flare Slope RT (%)          | N/A   |
| N/A | Flare Traversable LT? | N/A   | N/A                    | Flare Traversable RT?       | N/A   |
| N/A | Landing Length (in)   | N/A   | N/A                    | DWS Provided?               | N/A   |
| N/A | Landing Width (in)    | N/A   | N/A                    | DWS Contrast?               | N/A   |
| N/A | Landing Slope (%)     | N/A   | N/A                    | DWS Length (in)             | N/A   |
| N/A | Landing X Slope (%)   | N/A   | N/A                    | DWS Full Width?             | N/A   |
| N/A | Landing Curb? (Y/N)   | N/A   | N/A                    | DWS Offset (in)             | N/A   |
| N/A | Shared Landing?       | N/A   |                        |                             |       |
| N/A | Gutter Ponding?       | Yes   | N/A                    | Gutter Slope (%)            | N/A   |
| N/A | Gutter Lip Ht (in)    | 2.0   | N/A                    | Gutter X Slope (%)          | N/A   |
| N/A | Painted X Walk1?      | Yes   | N/A                    | Painted X Walk2?            | Yes   |
|     | X Walk 1 Direction    | To NE |                        | X Walk 2 Direction          | To NW |
|     | X Walk 1 Width (in)   | 102.5 |                        | X Walk 2 Width (in)         | 101.5 |
|     | X Walk 1 Slope (%)    | 0.5   |                        | X Walk 2 Slope (%)          | 4.0   |
|     | X Walk 1 X Slope (%)  | 6.2   |                        | X Walk 2 X Slope (%)        | 0.3   |
| N/A | Ramp inside XWalk1?   | Yes   | N/A                    | Ramp inside XWalk2?         | Yes   |
|     | Road Slope (%)        | 1.1   |                        | Clear Space?                | N/A   |
|     | Road X Slope (%)      | 4.2   | N/A                    | Clear Space to XWalk (in)   | N/A   |
| N/A | Any Obstructions?     | N/A   | N/A                    | Storm Grate/Utility Hazard? | N/A   |
|     | Obstruction Type      |       |                        | Storm Grate/Utility Type    |       |
|     |                       | N/A   |                        |                             | N/A   |
|     |                       |       | Yes                    | Surface Condition? (G/P)    | Good  |
|     |                       |       | No                     | Curb Slope (%)              | 16.0  |