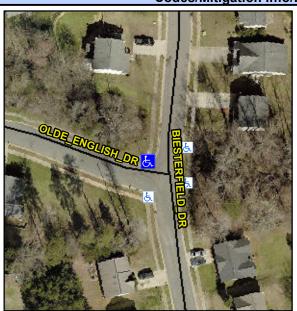

## **Access Compliance Report Public Rights-of-Way** (Curb Ramps)

Intersection ID: 30165 Main Street: BIESTERFIELD DR Cross Street: OLDE ENGLISH DR Location: NW ADA ID: 8D3F35E8C753 Ramp Type: PerpDiag Initial Pass/Fail: Fail **Overall Compliance: No** Severity Score: 21.25

**Codes/Mitigation Info/Possible Solution** 

Street 1 Name Stop Condition-Street 2 Street 2 Name Stop Condition-Street 1 **OLDE ENGLISH DR** StopSign **BIESTERFIELD DR** None

Possible Solutions: Remove & Replace Curb Ramp With Two New Directional Ramps or Equivalent. Surveyor Notes: N/A PROW/ADA: Not Found, R304.5.1, R304.5.3