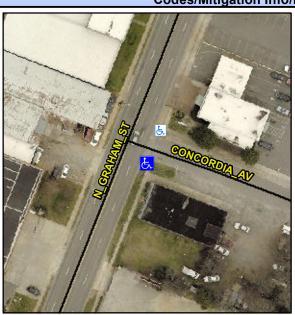

## **Access Compliance Report Public Rights-of-Way** (Curb Ramps)

Intersection ID: 9655 Main Street: N\_GRAHAM\_ST **Cross Street: CONCORDIA AV** Location: ADA ID: 8D452C4F2F2B Ramp Type: PerpDiag Initial Pass/Fail: Fail **Overall Compliance: No Severity Score:** 27.5

**Codes/Mitigation Info/Possible Solution** 

Street 1 Name Stop Condition-Street 2 Street 2 Name Stop Condition-Street 1 **CONCORDIA AV** StopSign **N GRAHAM ST** None

Possible Solutions: **Remove & Replace Curb Ramp With Two New Directional Ramps or** Equivalent. Surveyor Notes: N/A PROW/ADA: Not Found, R304.2.2, R302.7