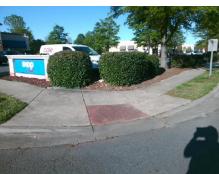

Remove & Replace Curb Ramp With Two New Directional Ramps or Equivalent.

Surveyor Notes:

N/A

PROW/ADA:

R304.5.1, R304.2.2, R304.5.3

Total Cost: \$ 3200.00

| Field Measurements/Component Compliance |                        |                       |      |      |                             |      |
|-----------------------------------------|------------------------|-----------------------|------|------|-----------------------------|------|
|                                         | Compliance Description |                       | Data | Comp | oliance Description         | Data |
|                                         | N/A                    | Ramp Length (in)      | 90.0 | No   | Ramp Slope (%)              | 12.1 |
|                                         | No                     | Ramp Width (in)       | 40.0 | No   | Ramp XSlope (%)             | 2.1  |
|                                         | N/A                    | Flare Type LT         | N/A  | N/A  | Flare Type RT               | N/A  |
|                                         | N/A                    | Flare Slope LT (%)    | N/A  | N/A  | Flare Slope RT (%)          | N/A  |
|                                         | N/A                    | Flare Traversable LT? | N/A  | N/A  | Flare Traversable RT?       | N/A  |
|                                         | N/A                    | Landing Length (in)   | N/A  | N/A  | DWS Provided?               | N/A  |
|                                         | N/A                    | Landing Width (in)    | N/A  | N/A  | DWS Contrast?               | N/A  |
|                                         | N/A                    | Landing Slope (%)     | N/A  | N/A  | DWS Length (in)             | N/A  |
|                                         | N/A                    | Landing X Slope (%)   | N/A  | N/A  | DWS Full Width?             | N/A  |
|                                         | N/A                    | Landing Curb? (Y/N)   | N/A  | N/A  | DWS Offset (in)             | N/A  |
|                                         | N/A                    | Shared Landing?       | N/A  |      |                             |      |
|                                         | N/A                    | Gutter Ponding?       | N/A  | N/A  | Gutter Slope (%)            | N/A  |
|                                         | N/A                    | Gutter Lip Ht (in)    | N/A  | N/A  | Gutter X Slope (%)          | N/A  |
|                                         | N/A                    | Painted X Walk1?      | No   | N/A  | Painted X Walk2?            | No   |
|                                         |                        | X Walk 1 Direction    | To E |      | X Walk 2 Direction          | To N |
|                                         | N/A                    | X Walk 1 Width (in)   | N/A  | N/A  | X Walk 2 Width (in)         | N/A  |
|                                         |                        | X Walk 1 Slope (%)    | 0.9  |      | X Walk 2 Slope (%)          | 0.9  |
|                                         |                        | X Walk 1 X Slope (%)  | 0.9  |      | X Walk 2 X Slope (%)        | 1.5  |
|                                         | N/A                    | Ramp inside XWalk1?   | N/A  | N/A  | Ramp inside XWalk2?         | N/A  |
|                                         |                        | Road Slope (%)        | 1.5  | N/A  | Clear Space?                | N/A  |
|                                         |                        | Road X Slope (%)      | 0.7  | N/A  | Clear Space to XWalk (in)   | N/A  |
|                                         | N/A                    | Any Obstructions?     | N/A  | N/A  | Storm Grate/Utility Hazard? | N/A  |
|                                         |                        | Obstruction Type      |      |      | Storm Grate/Utility Type    |      |
|                                         |                        |                       | N/A  |      |                             | N/A  |
|                                         |                        |                       |      | Yes  | Surface Condition? (G/P)    | Good |
| - 1                                     |                        |                       |      |      |                             |      |