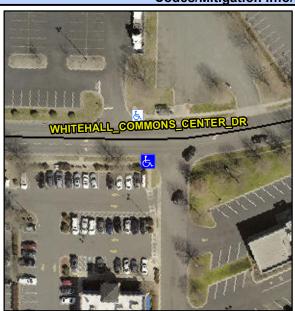

## Access Compliance Report Public Rights-of-Way (Curb Ramps)

Intersection ID: 10041619 Main Street: WHITEHALL\_COMMONS\_CENTŒROSDEStreet: N/A Location: SW

ADA ID: 8D50149CF693 Ramp Type: PerpDiag Initial Pass/Fail: Fail Overall Compliance: No Severity Score: 35

**Codes/Mitigation Info/Possible Solution** 

Field Measurements/Component Compliance

Street 1 Name ENTRANCE
Stop Condition-Street 2
Street 2 Name HALL COMMONS CENTER DR
Stop Condition-Street 1
None

Possible Solutions: