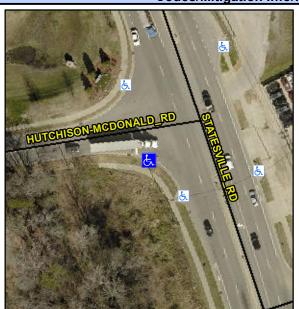

## **Access Compliance Report Public Rights-of-Way** (Curb Ramps)

Data

5.3

2.3

N/A

N/A

Main Street: HUTCHISON-MCDONALD RD Cross Street: STATESVILLE RD Intersection ID: 7025 Location: SW Initial Pass/Fail: Fail **Overall Compliance: No Severity Score:** 10 ADA ID: 8D5253977093 Ramp Type: Perp

Ramp XSlope (%)

Flare Slope RT (%)

Data

99.0

46.5

N/A

N/A

**HUTCHISON MCDONALD RD** Street 1 Name Stop Condition-Street 2 Signal N/A Street 2 Name Stop Condition-Street 1 N/A