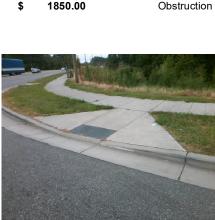

| Possible Solutions:           | Compl | iance              | Description      |  |
|-------------------------------|-------|--------------------|------------------|--|
| Remove & Replace Entire Ramp. | N/A   | Ram                | p Length (in)    |  |
|                               | No    | No Ramp Width (in) |                  |  |
|                               | N/A   | Flare Type LT      |                  |  |
|                               | N/A   | Flare              | e Slope LT (%)   |  |
|                               | N/A   | Flare              | Traversable LT   |  |
|                               | N/A   | Land               | ing Length (in)  |  |
| Surveyor Notes:               | N/A   | Land               | ing Width (in)   |  |
| N/A                           | N/A   | Landing Slope (%)  |                  |  |
|                               | N/A   | Land               | ing X Slope (%)  |  |
|                               | N/A   | Land               | ing Curb? (Y/N)  |  |
|                               | N/A   | Shar               | ed Landing?      |  |
| PROW/ADA:                     | N/A   | Gutte              | er Ponding?      |  |
| Not Found, R304.5.1           | N/A   | Gutte              | er Lip Ht (in)   |  |
|                               | N/A   | Paint              | ted X Walk1?     |  |
|                               |       | X Wa               | alk 1 Direction  |  |
|                               | N/A   | X Wa               | alk 1 Width (in) |  |
|                               |       | X Wa               | alk 1 Slope (%)  |  |
|                               |       | X Wa               | alk 1 X Slope (% |  |
|                               |       |                    |                  |  |

N/A A/P N/A N/A N/A N/A N/A N/A N/A Total Cost: 1850.00