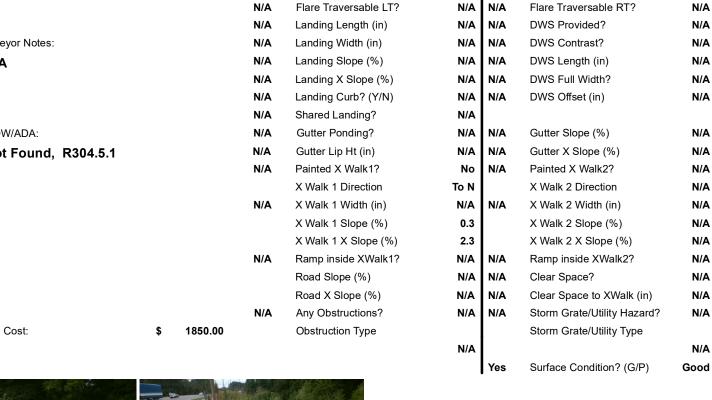

## Field Measurements/Component Compliance

Yes

Yes

N/A

N/A

Compliance Description

Ramp Slope (%)

Flare Type RT

| Possible Solutions:           | Compl | iance              | Description      |  |
|-------------------------------|-------|--------------------|------------------|--|
| Remove & Replace Entire Ramp. | N/A   | Ram                | p Length (in)    |  |
|                               | No    | No Ramp Width (in) |                  |  |
|                               | N/A   | Flare Type LT      |                  |  |
|                               | N/A   | Flare              | e Slope LT (%)   |  |
|                               | N/A   | Flare              | Traversable LT   |  |
|                               | N/A   | Land               | ing Length (in)  |  |
| Surveyor Notes:               | N/A   | Land               | ing Width (in)   |  |
| N/A                           | N/A   | Landing Slope (%)  |                  |  |
|                               | N/A   | Land               | ing X Slope (%)  |  |
|                               | N/A   | Land               | ing Curb? (Y/N)  |  |
|                               | N/A   | Shar               | ed Landing?      |  |
| PROW/ADA:                     | N/A   | Gutte              | er Ponding?      |  |
| Not Found, R304.5.1           | N/A   | Gutte              | er Lip Ht (in)   |  |
|                               | N/A   | Paint              | ted X Walk1?     |  |
|                               |       | X Wa               | alk 1 Direction  |  |
|                               | N/A   | X Wa               | alk 1 Width (in) |  |
|                               |       | X Wa               | alk 1 Slope (%)  |  |
|                               |       | X Wa               | alk 1 X Slope (% |  |
|                               |       |                    |                  |  |

N/A A/P N/A N/A N/A N/A N/A N/A N/A Total Cost: 1850.00