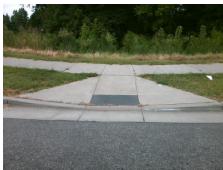

## **Access Compliance Report Public Rights-of-Way** (Curb Ramps)

Data

5.3

2.3

N/A

N/A

Main Street: HUTCHISON-MCDONALD RD Cross Street: STATESVILLE RD Intersection ID: 7025 Location: SW Initial Pass/Fail: Fail **Overall Compliance: No Severity Score:** 10 ADA ID: 8D5253977093 Ramp Type: Perp

## Field Measurements/Component Compliance

Yes

Yes

N/A

N/A

Compliance Description

Ramp Slope (%)

Flare Type RT

Ramp XSlope (%)

Flare Slope RT (%)

Data

99.0

46.5

N/A

N/A

**HUTCHISON MCDONALD RD** Street 1 Name Stop Condition-Street 2 Signal N/A Street 2 Name Stop Condition-Street 1 N/A

| Possible Solutions:           | Compl | iance              | Description      |  |
|-------------------------------|-------|--------------------|------------------|--|
| Remove & Replace Entire Ramp. | N/A   | Ram                | p Length (in)    |  |
|                               | No    | No Ramp Width (in) |                  |  |
|                               | N/A   | Flare Type LT      |                  |  |
|                               | N/A   | Flare              | e Slope LT (%)   |  |
|                               | N/A   | Flare              | Traversable LT   |  |
|                               | N/A   | Land               | ing Length (in)  |  |
| Surveyor Notes:               | N/A   | Land               | ing Width (in)   |  |
| N/A                           | N/A   | Landing Slope (%)  |                  |  |
|                               | N/A   | Land               | ing X Slope (%)  |  |
|                               | N/A   | Land               | ing Curb? (Y/N)  |  |
|                               | N/A   | Shar               | ed Landing?      |  |
| PROW/ADA:                     | N/A   | Gutte              | er Ponding?      |  |
| Not Found, R304.5.1           | N/A   | Gutte              | er Lip Ht (in)   |  |
|                               | N/A   | Paint              | ted X Walk1?     |  |
|                               |       | X Wa               | alk 1 Direction  |  |
|                               | N/A   | X Wa               | alk 1 Width (in) |  |
|                               |       | X Wa               | alk 1 Slope (%)  |  |
|                               |       | X Wa               | alk 1 X Slope (% |  |
|                               |       |                    |                  |  |