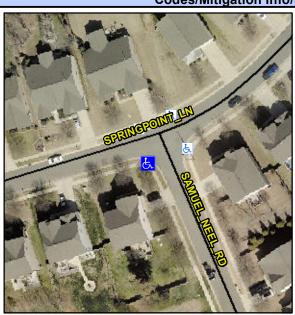

## Access Compliance Report Public Rights-of-Way (Curb Ramps)

Intersection ID: 50666Main Street:SPRINGPOINT\_LNCross Street:SAMUEL\_NEEL\_RDLocation:SWADA ID: 8D5BFB0440F5Ramp Type:PerpDiagInitial Pass/Fail:FailOverall Compliance:NoSeverity Score:12.5

## Field Measurements/Component Compliance

Street 1 Name
Stop Condition-Street 2
Street 2 Name
Stop Condition-Street 1

SAMUEL NEEL RD StopSign SPRINGPOINT LN None Possible Solutions:

Remove & Replace Curb Ramp With
Two New Directional Ramps or
Equivalent.