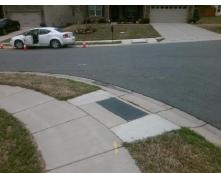

## Field Measurements/Component Compliance

Street 1 Name
Stop Condition-Street 2
Street 2 Name
Stop Condition-Street 1

SAMUEL NEEL RD StopSign SPRINGPOINT LN None Possible Solutions:

Remove & Replace Curb Ramp With
Two New Directional Ramps or
Equivalent.

Surveyor Notes:
N/A

PROW/ADA:
R304.5.3

Total Cost: \$ 3200.00

| Field Measurements/Component Compliance |                         |       |     |                             |       |
|-----------------------------------------|-------------------------|-------|-----|-----------------------------|-------|
| Compliance Description                  |                         | Data  | Com | oliance Description         | Data  |
| N/                                      | A Ramp Length (in)      | 47.0  | Yes | Ramp Slope (%)              | 7.3   |
| Ye                                      | s Ramp Width (in)       | 48.0  | No  | Ramp XSlope (%)             | 5.9   |
| N/                                      | A Flare Type LT         | N/A   | N/A | Flare Type RT               | N/A   |
| N/                                      | A Flare Slope LT (%)    | N/A   | N/A | Flare Slope RT (%)          | N/A   |
| N/                                      | A Flare Traversable LT? | N/A   | N/A | Flare Traversable RT?       | N/A   |
| N/                                      | A Landing Length (in)   | N/A   | N/A | DWS Provided?               | N/A   |
| N/                                      | A Landing Width (in)    | N/A   | N/A | DWS Contrast?               | N/A   |
| N/                                      | A Landing Slope (%)     | N/A   | N/A | DWS Length (in)             | N/A   |
| N/                                      | A Landing X Slope (%)   | N/A   | N/A | DWS Full Width?             | N/A   |
| N/                                      | A Landing Curb? (Y/N)   | N/A   | N/A | DWS Offset (in)             | N/A   |
| N/                                      | A Shared Landing?       | N/A   |     |                             |       |
| N/                                      | A Gutter Ponding?       | N/A   | N/A | Gutter Slope (%)            | N/A   |
| N/                                      | A Gutter Lip Ht (in)    | N/A   | N/A | Gutter X Slope (%)          | N/A   |
| N/                                      | A Painted X Walk1?      | No    | N/A | Painted X Walk2?            | No    |
|                                         | X Walk 1 Direction      | To NE |     | X Walk 2 Direction          | To NW |
| N/                                      | A X Walk 1 Width (in)   | N/A   | N/A | X Walk 2 Width (in)         | N/A   |
|                                         | X Walk 1 Slope (%)      | 7.5   |     | X Walk 2 Slope (%)          | 5.8   |
|                                         | X Walk 1 X Slope (%)    | 2.2   |     | X Walk 2 X Slope (%)        | 6.3   |
| N/                                      | A Ramp inside XWalk1?   | N/A   | N/A | Ramp inside XWalk2?         | N/A   |
|                                         | Road Slope (%)          | 1.5   | N/A | Clear Space?                | N/A   |
|                                         | Road X Slope (%)        | 10.4  | N/A | Clear Space to XWalk (in)   | N/A   |
| N/                                      | A Any Obstructions?     | N/A   | N/A | Storm Grate/Utility Hazard? | N/A   |
|                                         | Obstruction Type        |       |     | Storm Grate/Utility Type    |       |
|                                         |                         | N/A   |     |                             | N/A   |
|                                         |                         |       | Yes | Surface Condition? (G/P)    | Good  |
|                                         |                         |       |     |                             |       |