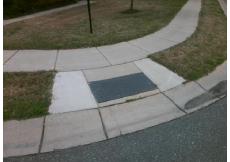

## Field Measurements/Component Compliance

Street 1 Name
Stop Condition-Street 2
Street 2 Name
Stop Condition-Street 1

SAMUEL NEEL RD StopSign SPRINGPOINT LN None Possible Solutions:

Remove & Replace Curb Ramp With
Two New Directional Ramps or
Equivalent.

Surveyor Notes:
N/A

PROW/ADA:
R304.5.3

Total Cost: \$ 3200.00

| Field Measurements/Component Compliance |                         |       |     |                             |       |
|-----------------------------------------|-------------------------|-------|-----|-----------------------------|-------|
| Compliance Description                  |                         | Data  | Com | oliance Description         | Data  |
| N/                                      | A Ramp Length (in)      | 47.0  | Yes | Ramp Slope (%)              | 7.3   |
| Ye                                      | s Ramp Width (in)       | 48.0  | No  | Ramp XSlope (%)             | 5.9   |
| N/                                      | A Flare Type LT         | N/A   | N/A | Flare Type RT               | N/A   |
| N/                                      | A Flare Slope LT (%)    | N/A   | N/A | Flare Slope RT (%)          | N/A   |
| N/                                      | A Flare Traversable LT? | N/A   | N/A | Flare Traversable RT?       | N/A   |
| N/                                      | A Landing Length (in)   | N/A   | N/A | DWS Provided?               | N/A   |
| N/                                      | A Landing Width (in)    | N/A   | N/A | DWS Contrast?               | N/A   |
| N/                                      | A Landing Slope (%)     | N/A   | N/A | DWS Length (in)             | N/A   |
| N/                                      | A Landing X Slope (%)   | N/A   | N/A | DWS Full Width?             | N/A   |
| N/                                      | A Landing Curb? (Y/N)   | N/A   | N/A | DWS Offset (in)             | N/A   |
| N/                                      | A Shared Landing?       | N/A   |     |                             |       |
| N/                                      | A Gutter Ponding?       | N/A   | N/A | Gutter Slope (%)            | N/A   |
| N/                                      | A Gutter Lip Ht (in)    | N/A   | N/A | Gutter X Slope (%)          | N/A   |
| N/                                      | A Painted X Walk1?      | No    | N/A | Painted X Walk2?            | No    |
|                                         | X Walk 1 Direction      | To NE |     | X Walk 2 Direction          | To NW |
| N/                                      | A X Walk 1 Width (in)   | N/A   | N/A | X Walk 2 Width (in)         | N/A   |
|                                         | X Walk 1 Slope (%)      | 7.5   |     | X Walk 2 Slope (%)          | 5.8   |
|                                         | X Walk 1 X Slope (%)    | 2.2   |     | X Walk 2 X Slope (%)        | 6.3   |
| N/                                      | A Ramp inside XWalk1?   | N/A   | N/A | Ramp inside XWalk2?         | N/A   |
|                                         | Road Slope (%)          | 1.5   | N/A | Clear Space?                | N/A   |
|                                         | Road X Slope (%)        | 10.4  | N/A | Clear Space to XWalk (in)   | N/A   |
| N/                                      | A Any Obstructions?     | N/A   | N/A | Storm Grate/Utility Hazard? | N/A   |
|                                         | Obstruction Type        |       |     | Storm Grate/Utility Type    |       |
|                                         |                         | N/A   |     |                             | N/A   |
|                                         |                         |       | Yes | Surface Condition? (G/P)    | Good  |
|                                         |                         |       |     |                             |       |