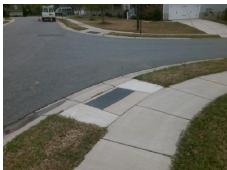

## Field Measurements/Component Compliance

Street 1 Name
Stop Condition-Street 2
Street 2 Name
Stop Condition-Street 1

SAMUEL NEEL RD StopSign SPRINGPOINT LN None Possible Solutions:

Remove & Replace Curb Ramp With
Two New Directional Ramps or
Equivalent.

Surveyor Notes:
N/A

PROW/ADA:
R304.5.3

Total Cost: \$ 3200.00

| Field Measurements/Component Compliance |                         |       |     |                             |       |
|-----------------------------------------|-------------------------|-------|-----|-----------------------------|-------|
| Compliance Description                  |                         | Data  | Com | oliance Description         | Data  |
| N/                                      | A Ramp Length (in)      | 47.0  | Yes | Ramp Slope (%)              | 7.3   |
| Ye                                      | s Ramp Width (in)       | 48.0  | No  | Ramp XSlope (%)             | 5.9   |
| N/                                      | A Flare Type LT         | N/A   | N/A | Flare Type RT               | N/A   |
| N/                                      | A Flare Slope LT (%)    | N/A   | N/A | Flare Slope RT (%)          | N/A   |
| N/                                      | A Flare Traversable LT? | N/A   | N/A | Flare Traversable RT?       | N/A   |
| N/                                      | A Landing Length (in)   | N/A   | N/A | DWS Provided?               | N/A   |
| N/                                      | A Landing Width (in)    | N/A   | N/A | DWS Contrast?               | N/A   |
| N/                                      | A Landing Slope (%)     | N/A   | N/A | DWS Length (in)             | N/A   |
| N/                                      | A Landing X Slope (%)   | N/A   | N/A | DWS Full Width?             | N/A   |
| N/                                      | A Landing Curb? (Y/N)   | N/A   | N/A | DWS Offset (in)             | N/A   |
| N/                                      | A Shared Landing?       | N/A   |     |                             |       |
| N/                                      | A Gutter Ponding?       | N/A   | N/A | Gutter Slope (%)            | N/A   |
| N/                                      | A Gutter Lip Ht (in)    | N/A   | N/A | Gutter X Slope (%)          | N/A   |
| N/                                      | A Painted X Walk1?      | No    | N/A | Painted X Walk2?            | No    |
|                                         | X Walk 1 Direction      | To NE |     | X Walk 2 Direction          | To NW |
| N/                                      | A X Walk 1 Width (in)   | N/A   | N/A | X Walk 2 Width (in)         | N/A   |
|                                         | X Walk 1 Slope (%)      | 7.5   |     | X Walk 2 Slope (%)          | 5.8   |
|                                         | X Walk 1 X Slope (%)    | 2.2   |     | X Walk 2 X Slope (%)        | 6.3   |
| N/                                      | A Ramp inside XWalk1?   | N/A   | N/A | Ramp inside XWalk2?         | N/A   |
|                                         | Road Slope (%)          | 1.5   | N/A | Clear Space?                | N/A   |
|                                         | Road X Slope (%)        | 10.4  | N/A | Clear Space to XWalk (in)   | N/A   |
| N/                                      | A Any Obstructions?     | N/A   | N/A | Storm Grate/Utility Hazard? | N/A   |
|                                         | Obstruction Type        |       |     | Storm Grate/Utility Type    |       |
|                                         |                         | N/A   |     |                             | N/A   |
|                                         |                         |       | Yes | Surface Condition? (G/P)    | Good  |
|                                         |                         |       |     |                             |       |