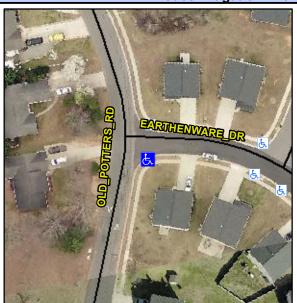

## **Access Compliance Report Public Rights-of-Way** (Curb Ramps)

**Cross Street: OLD POTTERS RD** Intersection ID: 43753 Main Street: EARTHENWARE DR Location: SE **Overall Compliance: No Severity Score:** 35 ADA ID: 8D5F5CE9A39F Ramp Type: Perp Initial Pass/Fail: Fail

## Field Measurements/Component Compliance

**EARTHENWARE DR** Street 1 Name Stop Condition-Street 2 StopSign N/A Street 2 Name Stop Condition-Street 1 N/A Possible Solutions: Remove & Replace Entire Ramp. Surveyor Notes: N/A PROW/ADA: Not Found, R304.5.1, R304.2.2, R304.5.3