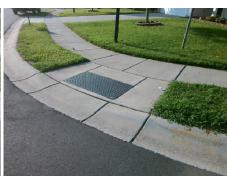

## Field Measurements/Component Compliance

**EARTHENWARE DR** Street 1 Name Stop Condition-Street 2 StopSign N/A Street 2 Name Stop Condition-Street 1 N/A Possible Solutions: Remove & Replace Entire Ramp. Surveyor Notes: N/A PROW/ADA: Not Found, R304.5.1, R304.2.2, R304.5.3

N/A N/A N/A N/A N/A N/A N/A N/A N/A Total Cost: 1850.00

Compliance Description Data Compliance Description Data No N/A Ramp Length (in) 47.5 Ramp Slope (%) 14.6 No No Ramp Width (in) 46.0 Ramp XSlope (%) 4.4 N/A N/A Flare Type LT N/A Flare Type RT N/A N/A N/A N/A Flare Slope RT (%) N/A Flare Slope LT (%) N/A Flare Traversable LT? N/A N/A Flare Traversable RT? N/A N/A N/A N/A DWS Provided? N/A Landing Length (in) N/A Landing Width (in) N/A N/A **DWS Contrast?** N/A N/A N/A N/A Landing Slope (%) DWS Length (in) N/A Landing X Slope (%) N/A N/A DWS Full Width? N/A Landing Curb? (Y/N) N/A N/A DWS Offset (in) N/A N/A Shared Landing? **Gutter Ponding?** N/A N/A Gutter Slope (%) N/A Gutter Lip Ht (in) N/A N/A Gutter X Slope (%) N/A Painted X Walk1? No N/A Painted X Walk2? N/A X Walk 1 Direction To N X Walk 2 Direction N/A N/A X Walk 1 Width (in) X Walk 2 Width (in) N/A X Walk 1 Slope (%) 0.6 X Walk 2 Slope (%) N/A X Walk 1 X Slope (%) 3.8 X Walk 2 X Slope (%) N/A N/A N/A Ramp inside XWalk2? Ramp inside XWalk1? N/A Road Slope (%) N/A N/A Clear Space? N/A N/A Road X Slope (%) N/A Clear Space to XWalk (in) N/A N/A Any Obstructions? N/A Storm Grate/Utility Hazard? N/A **Obstruction Type** Storm Grate/Utility Type N/A N/A Yes Surface Condition? (G/P) Good