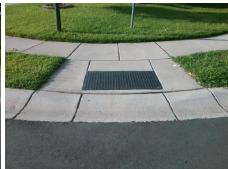

## Field Measurements/Component Compliance

**EARTHENWARE DR** Street 1 Name Stop Condition-Street 2 StopSign N/A Street 2 Name Stop Condition-Street 1 N/A Possible Solutions: Remove & Replace Entire Ramp. Surveyor Notes: N/A PROW/ADA: Not Found, R304.5.1, R304.2.2, R304.5.3

N/A N/A N/A N/A N/A N/A N/A N/A N/A Total Cost: 1850.00

Compliance Description Data Compliance Description Data No N/A Ramp Length (in) 47.5 Ramp Slope (%) 14.6 No No Ramp Width (in) 46.0 Ramp XSlope (%) 4.4 N/A N/A Flare Type LT N/A Flare Type RT N/A N/A N/A N/A Flare Slope RT (%) N/A Flare Slope LT (%) N/A Flare Traversable LT? N/A N/A Flare Traversable RT? N/A N/A N/A N/A DWS Provided? N/A Landing Length (in) N/A Landing Width (in) N/A N/A **DWS Contrast?** N/A N/A N/A N/A Landing Slope (%) DWS Length (in) N/A Landing X Slope (%) N/A N/A DWS Full Width? N/A Landing Curb? (Y/N) N/A N/A DWS Offset (in) N/A N/A Shared Landing? **Gutter Ponding?** N/A N/A Gutter Slope (%) N/A Gutter Lip Ht (in) N/A N/A Gutter X Slope (%) N/A Painted X Walk1? No N/A Painted X Walk2? N/A X Walk 1 Direction To N X Walk 2 Direction N/A N/A X Walk 1 Width (in) X Walk 2 Width (in) N/A X Walk 1 Slope (%) 0.6 X Walk 2 Slope (%) N/A X Walk 1 X Slope (%) 3.8 X Walk 2 X Slope (%) N/A N/A N/A Ramp inside XWalk2? Ramp inside XWalk1? N/A Road Slope (%) N/A N/A Clear Space? N/A N/A Road X Slope (%) N/A Clear Space to XWalk (in) N/A N/A Any Obstructions? N/A Storm Grate/Utility Hazard? N/A **Obstruction Type** Storm Grate/Utility Type N/A N/A Yes Surface Condition? (G/P) Good