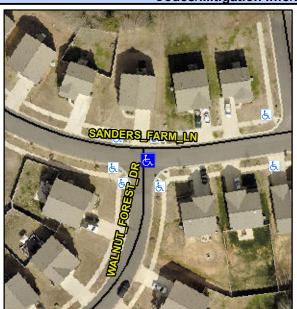

Good

Surface Condition? (G/P)

Intersection ID: 54151 Main Street: SANDERS\_FARM\_LN Cross Street: WALNUT\_FOREST\_DR Location: SE

ADA ID: 8D64A9847362 Ramp Type: Perp Initial Pass/Fail: Fail Overall Compliance: No Severity Score: 8.75