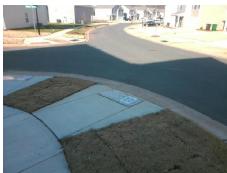

Good

Surface Condition? (G/P)

Intersection ID: 54151 Main Street: SANDERS\_FARM\_LN Cross Street: WALNUT\_FOREST\_DR Location: SE

ADA ID: 8D64A9847362 Ramp Type: Perp Initial Pass/Fail: Fail Overall Compliance: No Severity Score: 8.75

## Field Measurements/Component Compliance

Street 1 Name
Stop Condition-Street 2
None
Street 2 Name
N/A
Stop Condition-Street 1
N/A

| Possible Solution       |      |         |                        | Fleid Measurements/Component Compliance |      |      |        |                         |  |
|-------------------------|------|---------|------------------------|-----------------------------------------|------|------|--------|-------------------------|--|
| Possible Solutions:     |      |         | Compliance Description |                                         | Data | Comp | liance | Description             |  |
| Remove & Replace Entire | Ramı | p.      | N/A                    | Ramp Length (in)                        | 96.0 | Yes  | Ram    | o Slope (%)             |  |
|                         |      | •       | No                     | Ramp Width (in)                         | 44.5 | Yes  | Ram    | xSlope (%)              |  |
|                         |      |         | N/A                    | Flare Type LT                           | N/A  | N/A  | Flare  | Type RT                 |  |
|                         |      |         | N/A                    | Flare Slope LT (%)                      | N/A  | N/A  | Flare  | Slope RT (%)            |  |
|                         |      |         | N/A                    | Flare Traversable LT?                   | N/A  | N/A  | Flare  | Traversable RT?         |  |
|                         |      |         | N/A                    | Landing Length (in)                     | N/A  | N/A  | DWS    | Provided?               |  |
| Surveyor Notes:         |      |         | N/A                    | Landing Width (in)                      | N/A  | N/A  | DWS    | Contrast?               |  |
| N/A                     |      |         | N/A                    | Landing Slope (%)                       | N/A  | N/A  | DWS    | Length (in)             |  |
|                         |      |         | N/A                    | Landing X Slope (%)                     | N/A  | N/A  | DWS    | Full Width?             |  |
| 1                       |      |         | N/A                    | Landing Curb? (Y/N)                     | N/A  | N/A  | DWS    | Offset (in)             |  |
|                         |      |         | N/A                    | Shared Landing?                         | N/A  |      |        |                         |  |
| PROW/ADA:               |      |         | N/A                    | Gutter Ponding?                         | N/A  | N/A  | Gutte  | er Slope (%)            |  |
| Not Found, R304.5.1     |      |         | N/A                    | Gutter Lip Ht (in)                      | 1.0  | N/A  | Gutte  | er X Slope (%)          |  |
|                         |      |         | N/A                    | Painted X Walk1?                        | No   | N/A  | Paint  | ed X Walk2?             |  |
|                         |      |         |                        | X Walk 1 Direction                      | To N |      | X Wa   | lk 2 Direction          |  |
| a a                     |      |         | N/A                    | X Walk 1 Width (in)                     | N/A  | N/A  | X Wa   | ılk 2 Width (in)        |  |
|                         |      |         |                        | X Walk 1 Slope (%)                      | 2.6  |      | X Wa   | ılk 2 Slope (%)         |  |
|                         |      |         |                        | X Walk 1 X Slope (%)                    | 3.4  |      | X Wa   | ılk 2 X Slope (%)       |  |
|                         |      |         | N/A                    | Ramp inside XWalk1?                     | N/A  | N/A  | Ram    | p inside XWalk2?        |  |
|                         |      |         |                        | Road Slope (%)                          | N/A  | N/A  | Clear  | Space?                  |  |
|                         |      |         |                        | Road X Slope (%)                        | N/A  | N/A  | Clear  | Space to XWalk (in)     |  |
|                         |      |         | N/A                    | Any Obstructions?                       | N/A  | N/A  | Storn  | n Grate/Utility Hazard? |  |
| Total Cost:             | \$   | 1850.00 |                        | Obstruction Type                        |      |      | Storn  | n Grate/Utility Type    |  |
|                         |      |         |                        |                                         |      | I    |        |                         |  |