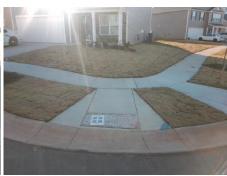

Good

Surface Condition? (G/P)

Intersection ID: 54151 Main Street: SANDERS\_FARM\_LN Cross Street: WALNUT\_FOREST\_DR Location: SE

ADA ID: 8D64A9847362 Ramp Type: Perp Initial Pass/Fail: Fail Overall Compliance: No Severity Score: 8.75

## Field Measurements/Component Compliance

Street 1 Name
Stop Condition-Street 2
None
Street 2 Name
N/A
Stop Condition-Street 1
N/A

| Possible Solution       |      |         |                        | Fleid Measurements/Component Compliance |      |      |        |                         |  |
|-------------------------|------|---------|------------------------|-----------------------------------------|------|------|--------|-------------------------|--|
| Possible Solutions:     |      |         | Compliance Description |                                         | Data | Comp | liance | Description             |  |
| Remove & Replace Entire | Ramı | p.      | N/A                    | Ramp Length (in)                        | 96.0 | Yes  | Ram    | o Slope (%)             |  |
|                         |      | •       | No                     | Ramp Width (in)                         | 44.5 | Yes  | Ram    | xSlope (%)              |  |
|                         |      |         | N/A                    | Flare Type LT                           | N/A  | N/A  | Flare  | Type RT                 |  |
|                         |      |         | N/A                    | Flare Slope LT (%)                      | N/A  | N/A  | Flare  | Slope RT (%)            |  |
|                         |      |         | N/A                    | Flare Traversable LT?                   | N/A  | N/A  | Flare  | Traversable RT?         |  |
|                         |      |         | N/A                    | Landing Length (in)                     | N/A  | N/A  | DWS    | Provided?               |  |
| Surveyor Notes:         |      |         | N/A                    | Landing Width (in)                      | N/A  | N/A  | DWS    | Contrast?               |  |
| N/A                     |      |         | N/A                    | Landing Slope (%)                       | N/A  | N/A  | DWS    | Length (in)             |  |
|                         |      |         | N/A                    | Landing X Slope (%)                     | N/A  | N/A  | DWS    | Full Width?             |  |
| 1                       |      |         | N/A                    | Landing Curb? (Y/N)                     | N/A  | N/A  | DWS    | Offset (in)             |  |
|                         |      |         | N/A                    | Shared Landing?                         | N/A  |      |        |                         |  |
| PROW/ADA:               |      |         | N/A                    | Gutter Ponding?                         | N/A  | N/A  | Gutte  | er Slope (%)            |  |
| Not Found, R304.5.1     |      |         | N/A                    | Gutter Lip Ht (in)                      | 1.0  | N/A  | Gutte  | er X Slope (%)          |  |
|                         |      |         | N/A                    | Painted X Walk1?                        | No   | N/A  | Paint  | ed X Walk2?             |  |
|                         |      |         |                        | X Walk 1 Direction                      | To N |      | X Wa   | lk 2 Direction          |  |
| a a                     |      |         | N/A                    | X Walk 1 Width (in)                     | N/A  | N/A  | X Wa   | ılk 2 Width (in)        |  |
|                         |      |         |                        | X Walk 1 Slope (%)                      | 2.6  |      | X Wa   | ılk 2 Slope (%)         |  |
|                         |      |         |                        | X Walk 1 X Slope (%)                    | 3.4  |      | X Wa   | ılk 2 X Slope (%)       |  |
|                         |      |         | N/A                    | Ramp inside XWalk1?                     | N/A  | N/A  | Ram    | p inside XWalk2?        |  |
|                         |      |         |                        | Road Slope (%)                          | N/A  | N/A  | Clear  | Space?                  |  |
|                         |      |         |                        | Road X Slope (%)                        | N/A  | N/A  | Clear  | Space to XWalk (in)     |  |
|                         |      |         | N/A                    | Any Obstructions?                       | N/A  | N/A  | Storn  | n Grate/Utility Hazard? |  |
| Total Cost:             | \$   | 1850.00 |                        | Obstruction Type                        |      |      | Storn  | n Grate/Utility Type    |  |
|                         |      |         |                        |                                         |      | I    |        |                         |  |