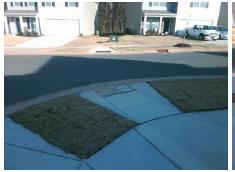

Good

Surface Condition? (G/P)

Intersection ID: 54151 Main Street: SANDERS\_FARM\_LN Cross Street: WALNUT\_FOREST\_DR Location: SE

ADA ID: 8D64A9847362 Ramp Type: Perp Initial Pass/Fail: Fail Overall Compliance: No Severity Score: 8.75

## Field Measurements/Component Compliance

Street 1 Name
Stop Condition-Street 2
None
Street 2 Name
N/A
Stop Condition-Street 1
N/A

| Possible Solution       |      |         |                        | Fleid Measurements/Component Compliance |      |      |        |                         |  |
|-------------------------|------|---------|------------------------|-----------------------------------------|------|------|--------|-------------------------|--|
| Possible Solutions:     |      |         | Compliance Description |                                         | Data | Comp | liance | Description             |  |
| Remove & Replace Entire | Ramı | p.      | N/A                    | Ramp Length (in)                        | 96.0 | Yes  | Ram    | o Slope (%)             |  |
|                         |      | •       | No                     | Ramp Width (in)                         | 44.5 | Yes  | Ram    | xSlope (%)              |  |
|                         |      |         | N/A                    | Flare Type LT                           | N/A  | N/A  | Flare  | Type RT                 |  |
|                         |      |         | N/A                    | Flare Slope LT (%)                      | N/A  | N/A  | Flare  | Slope RT (%)            |  |
|                         |      |         | N/A                    | Flare Traversable LT?                   | N/A  | N/A  | Flare  | Traversable RT?         |  |
|                         |      |         | N/A                    | Landing Length (in)                     | N/A  | N/A  | DWS    | Provided?               |  |
| Surveyor Notes:         |      |         | N/A                    | Landing Width (in)                      | N/A  | N/A  | DWS    | Contrast?               |  |
| N/A                     |      |         | N/A                    | Landing Slope (%)                       | N/A  | N/A  | DWS    | Length (in)             |  |
|                         |      |         | N/A                    | Landing X Slope (%)                     | N/A  | N/A  | DWS    | Full Width?             |  |
| 1                       |      |         | N/A                    | Landing Curb? (Y/N)                     | N/A  | N/A  | DWS    | Offset (in)             |  |
|                         |      |         | N/A                    | Shared Landing?                         | N/A  |      |        |                         |  |
| PROW/ADA:               |      |         | N/A                    | Gutter Ponding?                         | N/A  | N/A  | Gutte  | er Slope (%)            |  |
| Not Found, R304.5.1     |      |         | N/A                    | Gutter Lip Ht (in)                      | 1.0  | N/A  | Gutte  | er X Slope (%)          |  |
|                         |      |         | N/A                    | Painted X Walk1?                        | No   | N/A  | Paint  | ed X Walk2?             |  |
|                         |      |         |                        | X Walk 1 Direction                      | To N |      | X Wa   | lk 2 Direction          |  |
| a a                     |      |         | N/A                    | X Walk 1 Width (in)                     | N/A  | N/A  | X Wa   | ılk 2 Width (in)        |  |
|                         |      |         |                        | X Walk 1 Slope (%)                      | 2.6  |      | X Wa   | ılk 2 Slope (%)         |  |
|                         |      |         |                        | X Walk 1 X Slope (%)                    | 3.4  |      | X Wa   | ılk 2 X Slope (%)       |  |
|                         |      |         | N/A                    | Ramp inside XWalk1?                     | N/A  | N/A  | Ram    | p inside XWalk2?        |  |
|                         |      |         |                        | Road Slope (%)                          | N/A  | N/A  | Clear  | Space?                  |  |
|                         |      |         |                        | Road X Slope (%)                        | N/A  | N/A  | Clear  | Space to XWalk (in)     |  |
|                         |      |         | N/A                    | Any Obstructions?                       | N/A  | N/A  | Storn  | n Grate/Utility Hazard? |  |
| Total Cost:             | \$   | 1850.00 |                        | Obstruction Type                        |      |      | Storn  | n Grate/Utility Type    |  |
|                         |      |         |                        |                                         |      | I    |        |                         |  |