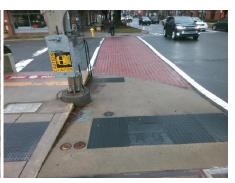

Storm Grate/Utility Hazard?

Flare Traversable RT?

Grade Break Slope (%)

Grade Break XSlope (%)

**CAMDEN RD** Street 1 Name Stop Condition-Street 1 Signal Street 2 Name N/A Stop Condition-Street 2 N/A

| Possible Solution             | Field Measurements/Component Compliance |                       |       |                        |       |                   |
|-------------------------------|-----------------------------------------|-----------------------|-------|------------------------|-------|-------------------|
| Possible Solutions:           | Compliance Description                  |                       | Data  | Compliance Description |       |                   |
| Remove & Replace Entire Ramp. | N/A                                     | Ramp Length (in)      | 108.0 | N/A                    | Grade | e Break?          |
| ·                             | Yes                                     | Ramp Width (in)       | 118.0 | N/A                    | Grade | e Break Slope (   |
|                               | No                                      | Ramp Slope (%)        | 9.8   | N/A                    | Grade | e Break XSlope    |
|                               | Yes                                     | Ramp XSlope (%)       | 2.5   |                        |       |                   |
|                               | N/A                                     | Flare Type LT         | N/A   | N/A                    | Flare | Type RT           |
|                               | N/A                                     | Flare Slope LT (%)    | N/A   | N/A                    | Flare | Slope RT (%)      |
| Surveyor Notes:               | N/A                                     | Flare Traversable LT? | N/A   | N/A                    | Flare | Traversable R     |
| XWALK PAVERS                  | N/A                                     | Landing Length (in)   | 0.0   | N/A                    | DWS   | Provided?         |
|                               | N/A                                     | Landing Width (in)    | 0.0   | N/A                    | DWS   | Contrast?         |
|                               | N/A                                     | Landing Slope (%)     | 0.0   | N/A                    | DWS   | Length (in)       |
|                               | N/A                                     | Landing X Slope (%)   | 0.0   | N/A                    | DWS   | Full Width?       |
| PROW/ADA:                     | N/A                                     | Landing Curb? (Y/N)   | N/A   | N/A                    | DWS   | Offset LT (in)    |
| R304.2.2                      | N/A                                     | Shared Landing?       | N/A   | N/A                    | DWS   | Offset RT (in)    |
|                               | N/A                                     | Gutter Ponding?       | 0.0   | N/A                    | Gutte | er Slope (%)      |
|                               | N/A                                     | Gutter Lip Ht (in)    | 0.0   | N/A                    | Gutte | er X Slope (%)    |
|                               | N/A                                     | Painted X Walk1?      | Yes   |                        | Road  | Slope (%)         |
|                               |                                         | X Walk 1 Direction    | To NW |                        | Road  | X Slope (%)       |
|                               |                                         | X Walk 1 Width (in)   | 127.0 |                        | Clear | Space?            |
|                               |                                         | X Walk 1 Slope (%)    | 2.5   | N/A                    | Clear | Space to XWa      |
|                               |                                         | X Walk 1 X Slope (%)  | 7.3   | N/A                    | Storm | n Grate/Utility H |
|                               | N/A                                     | Ramp inside XWalk1?   | Yes   |                        | Storm | n Grate/Utility T |
|                               |                                         |                       |       |                        |       |                   |