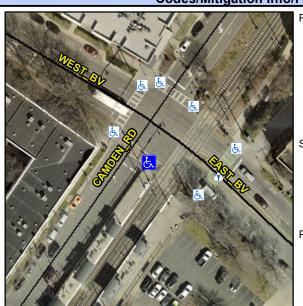

Main Street: CAMDEN RD **Cross Street: EAST BV** Location: Intersection ID: 13985 SW

Initial Pass/Fail: Fail **Overall Compliance: No ADA ID: 8D6777AFF1B7** Ramp Type: Directional1 Severity Score: 13.75

Storm Grate/Utility Hazard?

Flare Traversable RT?

Grade Break Slope (%)

Grade Break XSlope (%)

**CAMDEN RD** Street 1 Name Stop Condition-Street 1 Signal Street 2 Name N/A Stop Condition-Street 2 N/A

| Possible Solution             | Field Measurements/Component Compliance |                       |       |                        |       |                   |
|-------------------------------|-----------------------------------------|-----------------------|-------|------------------------|-------|-------------------|
| Possible Solutions:           | Compliance Description                  |                       | Data  | Compliance Description |       |                   |
| Remove & Replace Entire Ramp. | N/A                                     | Ramp Length (in)      | 108.0 | N/A                    | Grade | e Break?          |
| ·                             | Yes                                     | Ramp Width (in)       | 118.0 | N/A                    | Grade | e Break Slope (   |
|                               | No                                      | Ramp Slope (%)        | 9.8   | N/A                    | Grade | e Break XSlope    |
|                               | Yes                                     | Ramp XSlope (%)       | 2.5   |                        |       |                   |
|                               | N/A                                     | Flare Type LT         | N/A   | N/A                    | Flare | Type RT           |
|                               | N/A                                     | Flare Slope LT (%)    | N/A   | N/A                    | Flare | Slope RT (%)      |
| Surveyor Notes:               | N/A                                     | Flare Traversable LT? | N/A   | N/A                    | Flare | Traversable R     |
| XWALK PAVERS                  | N/A                                     | Landing Length (in)   | 0.0   | N/A                    | DWS   | Provided?         |
|                               | N/A                                     | Landing Width (in)    | 0.0   | N/A                    | DWS   | Contrast?         |
|                               | N/A                                     | Landing Slope (%)     | 0.0   | N/A                    | DWS   | Length (in)       |
|                               | N/A                                     | Landing X Slope (%)   | 0.0   | N/A                    | DWS   | Full Width?       |
| PROW/ADA:                     | N/A                                     | Landing Curb? (Y/N)   | N/A   | N/A                    | DWS   | Offset LT (in)    |
| R304.2.2                      | N/A                                     | Shared Landing?       | N/A   | N/A                    | DWS   | Offset RT (in)    |
|                               | N/A                                     | Gutter Ponding?       | 0.0   | N/A                    | Gutte | er Slope (%)      |
|                               | N/A                                     | Gutter Lip Ht (in)    | 0.0   | N/A                    | Gutte | er X Slope (%)    |
|                               | N/A                                     | Painted X Walk1?      | Yes   |                        | Road  | Slope (%)         |
|                               |                                         | X Walk 1 Direction    | To NW |                        | Road  | X Slope (%)       |
|                               |                                         | X Walk 1 Width (in)   | 127.0 |                        | Clear | Space?            |
|                               |                                         | X Walk 1 Slope (%)    | 2.5   | N/A                    | Clear | Space to XWa      |
|                               |                                         | X Walk 1 X Slope (%)  | 7.3   | N/A                    | Storm | n Grate/Utility H |
|                               | N/A                                     | Ramp inside XWalk1?   | Yes   |                        | Storm | n Grate/Utility T |
|                               |                                         |                       |       |                        |       |                   |