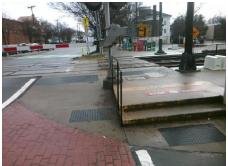

Storm Grate/Utility Hazard?

Flare Traversable RT?

Grade Break Slope (%)

Grade Break XSlope (%)

**CAMDEN RD** Street 1 Name Stop Condition-Street 1 Signal Street 2 Name N/A Stop Condition-Street 2 N/A

| Possible Solution             | Field Measurements/Component Compliance |                       |       |                        |       |                   |
|-------------------------------|-----------------------------------------|-----------------------|-------|------------------------|-------|-------------------|
| Possible Solutions:           | Compliance Description                  |                       | Data  | Compliance Description |       |                   |
| Remove & Replace Entire Ramp. | N/A                                     | Ramp Length (in)      | 108.0 | N/A                    | Grade | e Break?          |
| ·                             | Yes                                     | Ramp Width (in)       | 118.0 | N/A                    | Grade | e Break Slope (   |
|                               | No                                      | Ramp Slope (%)        | 9.8   | N/A                    | Grade | e Break XSlope    |
|                               | Yes                                     | Ramp XSlope (%)       | 2.5   |                        |       |                   |
|                               | N/A                                     | Flare Type LT         | N/A   | N/A                    | Flare | Type RT           |
|                               | N/A                                     | Flare Slope LT (%)    | N/A   | N/A                    | Flare | Slope RT (%)      |
| Surveyor Notes:               | N/A                                     | Flare Traversable LT? | N/A   | N/A                    | Flare | Traversable R     |
| XWALK PAVERS                  | N/A                                     | Landing Length (in)   | 0.0   | N/A                    | DWS   | Provided?         |
|                               | N/A                                     | Landing Width (in)    | 0.0   | N/A                    | DWS   | Contrast?         |
|                               | N/A                                     | Landing Slope (%)     | 0.0   | N/A                    | DWS   | Length (in)       |
|                               | N/A                                     | Landing X Slope (%)   | 0.0   | N/A                    | DWS   | Full Width?       |
| PROW/ADA:                     | N/A                                     | Landing Curb? (Y/N)   | N/A   | N/A                    | DWS   | Offset LT (in)    |
| R304.2.2                      | N/A                                     | Shared Landing?       | N/A   | N/A                    | DWS   | Offset RT (in)    |
|                               | N/A                                     | Gutter Ponding?       | 0.0   | N/A                    | Gutte | er Slope (%)      |
|                               | N/A                                     | Gutter Lip Ht (in)    | 0.0   | N/A                    | Gutte | er X Slope (%)    |
|                               | N/A                                     | Painted X Walk1?      | Yes   |                        | Road  | Slope (%)         |
|                               |                                         | X Walk 1 Direction    | To NW |                        | Road  | X Slope (%)       |
|                               |                                         | X Walk 1 Width (in)   | 127.0 |                        | Clear | Space?            |
|                               |                                         | X Walk 1 Slope (%)    | 2.5   | N/A                    | Clear | Space to XWa      |
|                               |                                         | X Walk 1 X Slope (%)  | 7.3   | N/A                    | Storm | n Grate/Utility H |
|                               | N/A                                     | Ramp inside XWalk1?   | Yes   |                        | Storm | n Grate/Utility T |
|                               |                                         |                       |       |                        |       |                   |