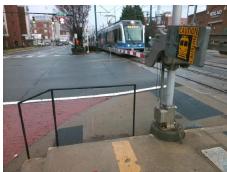

Storm Grate/Utility Hazard?

Flare Traversable RT?

Grade Break Slope (%)

Grade Break XSlope (%)

**CAMDEN RD** Street 1 Name Stop Condition-Street 1 Signal Street 2 Name N/A Stop Condition-Street 2 N/A

| Possible Solution             | Field Measurements/Component Compliance |                       |       |                        |       |                   |
|-------------------------------|-----------------------------------------|-----------------------|-------|------------------------|-------|-------------------|
| Possible Solutions:           | Compliance Description                  |                       | Data  | Compliance Description |       |                   |
| Remove & Replace Entire Ramp. | N/A                                     | Ramp Length (in)      | 108.0 | N/A                    | Grade | e Break?          |
| ·                             | Yes                                     | Ramp Width (in)       | 118.0 | N/A                    | Grade | e Break Slope (   |
|                               | No                                      | Ramp Slope (%)        | 9.8   | N/A                    | Grade | e Break XSlope    |
|                               | Yes                                     | Ramp XSlope (%)       | 2.5   |                        |       |                   |
|                               | N/A                                     | Flare Type LT         | N/A   | N/A                    | Flare | Type RT           |
|                               | N/A                                     | Flare Slope LT (%)    | N/A   | N/A                    | Flare | Slope RT (%)      |
| Surveyor Notes:               | N/A                                     | Flare Traversable LT? | N/A   | N/A                    | Flare | Traversable R     |
| XWALK PAVERS                  | N/A                                     | Landing Length (in)   | 0.0   | N/A                    | DWS   | Provided?         |
|                               | N/A                                     | Landing Width (in)    | 0.0   | N/A                    | DWS   | Contrast?         |
|                               | N/A                                     | Landing Slope (%)     | 0.0   | N/A                    | DWS   | Length (in)       |
|                               | N/A                                     | Landing X Slope (%)   | 0.0   | N/A                    | DWS   | Full Width?       |
| PROW/ADA:                     | N/A                                     | Landing Curb? (Y/N)   | N/A   | N/A                    | DWS   | Offset LT (in)    |
| R304.2.2                      | N/A                                     | Shared Landing?       | N/A   | N/A                    | DWS   | Offset RT (in)    |
|                               | N/A                                     | Gutter Ponding?       | 0.0   | N/A                    | Gutte | er Slope (%)      |
|                               | N/A                                     | Gutter Lip Ht (in)    | 0.0   | N/A                    | Gutte | er X Slope (%)    |
|                               | N/A                                     | Painted X Walk1?      | Yes   |                        | Road  | Slope (%)         |
|                               |                                         | X Walk 1 Direction    | To NW |                        | Road  | X Slope (%)       |
|                               |                                         | X Walk 1 Width (in)   | 127.0 |                        | Clear | Space?            |
|                               |                                         | X Walk 1 Slope (%)    | 2.5   | N/A                    | Clear | Space to XWa      |
|                               |                                         | X Walk 1 X Slope (%)  | 7.3   | N/A                    | Storm | n Grate/Utility H |
|                               | N/A                                     | Ramp inside XWalk1?   | Yes   |                        | Storm | n Grate/Utility T |
|                               |                                         |                       |       |                        |       |                   |