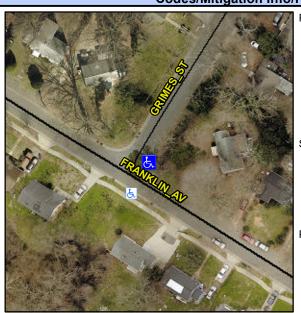

Main Street: FRANKLIN AV Intersection ID: 9645 **Cross Street: GRIMES ST** Location: Initial Pass/Fail: Fail **Overall Compliance: No** ADA ID: 8D703D15CC5B Ramp Type: Combination1 Severity Score: 46.25

Landing Width (in)

Landing Slope (%)

Landing X Slope (%)

Flare Traversable LT?

Flare Type LT

Ramp XSlope LT (%)

Street 1 Name None Stop Condition-Street 1 **FRANKLIN AV** Street 2 Name N/A Stop Condition-Street 2 N/A Possible Solutions: Compliance Description N/A Remove & Replace Entire Ramp. No No No N/A Yes Surveyor Notes: N/A **HEAVY PONDING** N/A N/A N/A N/A PROW/ADA: N/A R304.5.1, R304.2.2, R304.5.3, N/A R304.3.2 N/ N/ N/ N/ N/