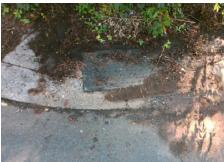

Landing Width (in)

Landing Slope (%)

Landing X Slope (%)

Flare Traversable LT?

Flare Type LT

Ramp XSlope LT (%)

Street 1 Name None Stop Condition-Street 1 **FRANKLIN AV** Street 2 Name N/A Stop Condition-Street 2 N/A Possible Solutions: Compliance Description N/A Remove & Replace Entire Ramp. No No No N/A Yes Surveyor Notes: N/A **HEAVY PONDING** N/A N/A N/A N/A PROW/ADA: N/A R304.5.1, R304.2.2, R304.5.3, N/A R304.3.2 N/ N/ N/ N/ N/