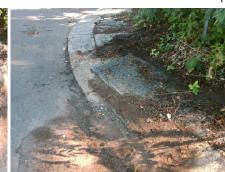

Landing Width (in)

Landing Slope (%)

Landing X Slope (%)

Flare Traversable LT?

Flare Type LT

Ramp XSlope LT (%)

Street 1 Name None Stop Condition-Street 1 **FRANKLIN AV** Street 2 Name N/A Stop Condition-Street 2 N/A Possible Solutions: Compliance Description N/A Remove & Replace Entire Ramp. No No No N/A Yes Surveyor Notes: N/A **HEAVY PONDING** N/A N/A N/A N/A PROW/ADA: N/A R304.5.1, R304.2.2, R304.5.3, N/A R304.3.2 N/ N/ N/ N/ N/