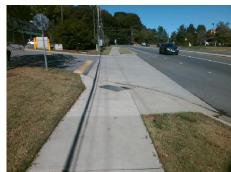

Remove & Replace Detectable
Warning System.

Surveyor Notes:
N/A

PROW/ADA:
R305.2

Total Cost: \$

| Compliance Description |                       | Data   | Comp | liance Description          | Data   |
|------------------------|-----------------------|--------|------|-----------------------------|--------|
| N/A                    | Ramp Length (in)      | 120.0  | Yes  | BlendTrans Slope (%)        | 0.8    |
| Yes                    | Ramp Width (in)       | 52.0   | Yes  | BlendTrans XSlope (%)       | 1.1    |
| N/A                    | Flare Type LT         | Sloped | N/A  | Flare Type RT               | Sloped |
| N/A                    | Flare Slope LT (%)    | 3.7    | N/A  | Flare Slope RT (%)          | 8.6    |
| N/A                    | Flare Traversable LT? | No     | N/A  | Flare Traversable RT?       | No     |
| Yes                    | Landing Length (in)   | 72.0   | Yes  | DWS Provided?               | Yes    |
| Yes                    | Landing Width (in)    | 72.0   | Yes  | DWS Contrast?               | Yes    |
| Yes                    | Landing Slope (%)     | 1.2    | Yes  | DWS Length (in)             | 24.0   |
| Yes                    | Landing X Slope (%)   | 1.4    | Yes  | DWS Full Width?             | Yes    |
| N/A                    | Landing Curb? (Y/N)   | No     | No   | DWS Offset (in)             | 3.5    |
| N/A                    | Shared Landing?       | No     |      |                             |        |
| Yes                    | Gutter Ponding?       | No     | Yes  | Gutter Slope (%)            | 1.9    |
| Yes                    | Gutter Lip Ht (in)    | 0.0    | Yes  | Gutter X Slope (%)          | 1.6    |
| N/A                    | Painted X Walk1?      | No     | N/A  | Painted X Walk2?            | No     |
|                        | X Walk 1 Direction    | To NW  |      | X Walk 2 Direction          | To NE  |
|                        | X Walk 1 Width (in)   | N/A    |      | X Walk 2 Width (in)         | N/A    |
|                        | X Walk 1 Slope (%)    | 1.0    |      | X Walk 2 Slope (%)          | 5.1    |
|                        | X Walk 1 X Slope (%)  | 1.4    |      | X Walk 2 X Slope (%)        | 2.2    |
| N/A                    | Ramp inside XWalk1?   | N/A    | N/A  | Ramp inside XWalk2?         | N/A    |
|                        | Road Slope (%)        | 1.4    |      | Clear Space?                | Yes    |
|                        | Road X Slope (%)      | 2.8    | N/A  | Clear Space to XWalk (in)   | N/A    |
| Yes                    | Any Obstructions?     | No     | Yes  | Storm Grate/Utility Hazard? | No     |
|                        | Obstruction Type      |        |      | Storm Grate/Utility Type    |        |