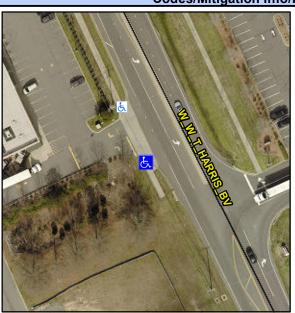

## Access Compliance Report Public Rights-of-Way (Curb Ramps)

N/A

0.1

Good

Surface Condition? (G/P)

Curb Slope (%)

Intersection ID: 10040796 Main Street: W\_W\_T\_HARRIS\_BV Cross Street: N/A Location: SW

ADA ID: 8D7305945786 Ramp Type: BlendTrans1 Initial Pass/Fail: Pass Overall Compliance: No Severity Score: 0

Codes/Mitigation Info/Possible Solution

Field Measurements/Component Compliance

Street 1 Name
Stop Condition-Street 1
Street 2 Name
Stop Condition-Street 2

ENTRANCE StopSign W W T HARRIS BV None Possible Solutions: