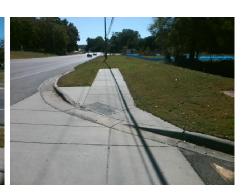

Remove & Replace Detectable
Warning System.

Surveyor Notes:
N/A

PROW/ADA:
R305.2

Total Cost: \$

| Compliance Description |                       | Data   | Comp | liance Description          | Data   |
|------------------------|-----------------------|--------|------|-----------------------------|--------|
| N/A                    | Ramp Length (in)      | 120.0  | Yes  | BlendTrans Slope (%)        | 0.8    |
| Yes                    | Ramp Width (in)       | 52.0   | Yes  | BlendTrans XSlope (%)       | 1.1    |
| N/A                    | Flare Type LT         | Sloped | N/A  | Flare Type RT               | Sloped |
| N/A                    | Flare Slope LT (%)    | 3.7    | N/A  | Flare Slope RT (%)          | 8.6    |
| N/A                    | Flare Traversable LT? | No     | N/A  | Flare Traversable RT?       | No     |
| Yes                    | Landing Length (in)   | 72.0   | Yes  | DWS Provided?               | Yes    |
| Yes                    | Landing Width (in)    | 72.0   | Yes  | DWS Contrast?               | Yes    |
| Yes                    | Landing Slope (%)     | 1.2    | Yes  | DWS Length (in)             | 24.0   |
| Yes                    | Landing X Slope (%)   | 1.4    | Yes  | DWS Full Width?             | Yes    |
| N/A                    | Landing Curb? (Y/N)   | No     | No   | DWS Offset (in)             | 3.5    |
| N/A                    | Shared Landing?       | No     |      |                             |        |
| Yes                    | Gutter Ponding?       | No     | Yes  | Gutter Slope (%)            | 1.9    |
| Yes                    | Gutter Lip Ht (in)    | 0.0    | Yes  | Gutter X Slope (%)          | 1.6    |
| N/A                    | Painted X Walk1?      | No     | N/A  | Painted X Walk2?            | No     |
|                        | X Walk 1 Direction    | To NW  |      | X Walk 2 Direction          | To NE  |
|                        | X Walk 1 Width (in)   | N/A    |      | X Walk 2 Width (in)         | N/A    |
|                        | X Walk 1 Slope (%)    | 1.0    |      | X Walk 2 Slope (%)          | 5.1    |
|                        | X Walk 1 X Slope (%)  | 1.4    |      | X Walk 2 X Slope (%)        | 2.2    |
| N/A                    | Ramp inside XWalk1?   | N/A    | N/A  | Ramp inside XWalk2?         | N/A    |
|                        | Road Slope (%)        | 1.4    |      | Clear Space?                | Yes    |
|                        | Road X Slope (%)      | 2.8    | N/A  | Clear Space to XWalk (in)   | N/A    |
| Yes                    | Any Obstructions?     | No     | Yes  | Storm Grate/Utility Hazard? | No     |
|                        | Obstruction Type      |        |      | Storm Grate/Utility Type    |        |