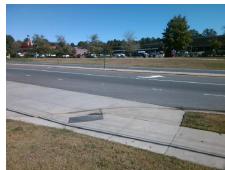

Remove & Replace Detectable
Warning System.

Surveyor Notes:
N/A

PROW/ADA:
R305.2

Total Cost: \$

| Compliance Description |                       | Data   | Comp | liance Description          | Data   |
|------------------------|-----------------------|--------|------|-----------------------------|--------|
| N/A                    | Ramp Length (in)      | 120.0  | Yes  | BlendTrans Slope (%)        | 0.8    |
| Yes                    | Ramp Width (in)       | 52.0   | Yes  | BlendTrans XSlope (%)       | 1.1    |
| N/A                    | Flare Type LT         | Sloped | N/A  | Flare Type RT               | Sloped |
| N/A                    | Flare Slope LT (%)    | 3.7    | N/A  | Flare Slope RT (%)          | 8.6    |
| N/A                    | Flare Traversable LT? | No     | N/A  | Flare Traversable RT?       | No     |
| Yes                    | Landing Length (in)   | 72.0   | Yes  | DWS Provided?               | Yes    |
| Yes                    | Landing Width (in)    | 72.0   | Yes  | DWS Contrast?               | Yes    |
| Yes                    | Landing Slope (%)     | 1.2    | Yes  | DWS Length (in)             | 24.0   |
| Yes                    | Landing X Slope (%)   | 1.4    | Yes  | DWS Full Width?             | Yes    |
| N/A                    | Landing Curb? (Y/N)   | No     | No   | DWS Offset (in)             | 3.5    |
| N/A                    | Shared Landing?       | No     |      |                             |        |
| Yes                    | Gutter Ponding?       | No     | Yes  | Gutter Slope (%)            | 1.9    |
| Yes                    | Gutter Lip Ht (in)    | 0.0    | Yes  | Gutter X Slope (%)          | 1.6    |
| N/A                    | Painted X Walk1?      | No     | N/A  | Painted X Walk2?            | No     |
|                        | X Walk 1 Direction    | To NW  |      | X Walk 2 Direction          | To NE  |
|                        | X Walk 1 Width (in)   | N/A    |      | X Walk 2 Width (in)         | N/A    |
|                        | X Walk 1 Slope (%)    | 1.0    |      | X Walk 2 Slope (%)          | 5.1    |
|                        | X Walk 1 X Slope (%)  | 1.4    |      | X Walk 2 X Slope (%)        | 2.2    |
| N/A                    | Ramp inside XWalk1?   | N/A    | N/A  | Ramp inside XWalk2?         | N/A    |
|                        | Road Slope (%)        | 1.4    |      | Clear Space?                | Yes    |
|                        | Road X Slope (%)      | 2.8    | N/A  | Clear Space to XWalk (in)   | N/A    |
| Yes                    | Any Obstructions?     | No     | Yes  | Storm Grate/Utility Hazard? | No     |
|                        | Obstruction Type      |        |      | Storm Grate/Utility Type    |        |