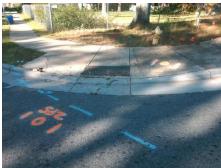

## Access Compliance Report Public Rights-of-Way (Curb Ramps)

Intersection ID: 6673 Main Street: NEVIN\_RD Cross Street: FINCHER\_BV Location: SW

ADA ID: 8D7E7991578B Ramp Type: Perp Initial Pass/Fail: Fail Overall Compliance: No Severity Score: 46.25

Total Cost:

1850.00

| Field Measurements/Component Compliance |                       |       |      |                             |      |  |  |
|-----------------------------------------|-----------------------|-------|------|-----------------------------|------|--|--|
|                                         |                       | Data  | Comp | liance Description          | Data |  |  |
| N/A                                     | Ramp Length (in)      | 105.0 | No   | Ramp Slope (%)              | 8.4  |  |  |
| No                                      | Ramp Width (in)       | 42.0  | No   | Ramp XSlope (%)             | 9.5  |  |  |
| N/A                                     | Flare Type LT         | N/A   | N/A  | Flare Type RT               | N/A  |  |  |
| N/A                                     | Flare Slope LT (%)    | N/A   | N/A  | Flare Slope RT (%)          | N/A  |  |  |
| N/A                                     | Flare Traversable LT? | N/A   | N/A  | Flare Traversable RT?       | N/A  |  |  |
| N/A                                     | Landing Length (in)   | N/A   | N/A  | DWS Provided?               | N/A  |  |  |
| N/A                                     | Landing Width (in)    | N/A   | N/A  | DWS Contrast?               | N/A  |  |  |
| N/A                                     | Landing Slope (%)     | N/A   | N/A  | DWS Length (in)             | N/A  |  |  |
| N/A                                     | Landing X Slope (%)   | N/A   | N/A  | DWS Full Width?             | N/A  |  |  |
| N/A                                     | Landing Curb? (Y/N)   | N/A   | N/A  | DWS Offset (in)             | N/A  |  |  |
| N/A                                     | Shared Landing?       | N/A   |      |                             |      |  |  |
| N/A                                     | Gutter Ponding?       | N/A   | N/A  | Gutter Slope (%)            | N/A  |  |  |
| N/A                                     | Gutter Lip Ht (in)    | 0.5   | N/A  | Gutter X Slope (%)          | N/A  |  |  |
| N/A                                     | Painted X Walk1?      | No    | N/A  | Painted X Walk2?            | N/A  |  |  |
|                                         | X Walk 1 Direction    | To N  |      | X Walk 2 Direction          | N/A  |  |  |
| N/A                                     | X Walk 1 Width (in)   | N/A   | N/A  | X Walk 2 Width (in)         | N/A  |  |  |
|                                         | X Walk 1 Slope (%)    | 8.5   |      | X Walk 2 Slope (%)          | N/A  |  |  |
|                                         | X Walk 1 X Slope (%)  | 1.4   |      | X Walk 2 X Slope (%)        | N/A  |  |  |
| N/A                                     | Ramp inside XWalk1?   | N/A   | N/A  | Ramp inside XWalk2?         | N/A  |  |  |
|                                         | Road Slope (%)        | N/A   | N/A  | Clear Space?                | N/A  |  |  |
|                                         | Road X Slope (%)      | N/A   | N/A  | Clear Space to XWalk (in)   | N/A  |  |  |
| N/A                                     | Any Obstructions?     | N/A   | N/A  | Storm Grate/Utility Hazard? | N/A  |  |  |
|                                         | Obstruction Type      |       |      | Storm Grate/Utility Type    |      |  |  |
|                                         |                       | N/A   |      |                             | N/A  |  |  |
|                                         |                       |       | Yes  | Surface Condition? (G/P)    | Good |  |  |