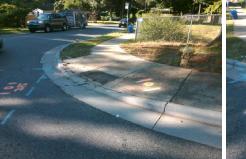

## Access Compliance Report Public Rights-of-Way (Curb Ramps)

Intersection ID: 6673 Main Street: NEVIN\_RD Cross Street: FINCHER\_BV Location: SW

ADA ID: 8D7E7991578B Ramp Type: Perp Initial Pass/Fail: Fail Overall Compliance: No Severity Score: 46.25

Total Cost:

1850.00

| Field Measurements/Component Compliance |                       |       |      |                             |      |  |  |
|-----------------------------------------|-----------------------|-------|------|-----------------------------|------|--|--|
|                                         |                       | Data  | Comp | liance Description          | Data |  |  |
| N/A                                     | Ramp Length (in)      | 105.0 | No   | Ramp Slope (%)              | 8.4  |  |  |
| No                                      | Ramp Width (in)       | 42.0  | No   | Ramp XSlope (%)             | 9.5  |  |  |
| N/A                                     | Flare Type LT         | N/A   | N/A  | Flare Type RT               | N/A  |  |  |
| N/A                                     | Flare Slope LT (%)    | N/A   | N/A  | Flare Slope RT (%)          | N/A  |  |  |
| N/A                                     | Flare Traversable LT? | N/A   | N/A  | Flare Traversable RT?       | N/A  |  |  |
| N/A                                     | Landing Length (in)   | N/A   | N/A  | DWS Provided?               | N/A  |  |  |
| N/A                                     | Landing Width (in)    | N/A   | N/A  | DWS Contrast?               | N/A  |  |  |
| N/A                                     | Landing Slope (%)     | N/A   | N/A  | DWS Length (in)             | N/A  |  |  |
| N/A                                     | Landing X Slope (%)   | N/A   | N/A  | DWS Full Width?             | N/A  |  |  |
| N/A                                     | Landing Curb? (Y/N)   | N/A   | N/A  | DWS Offset (in)             | N/A  |  |  |
| N/A                                     | Shared Landing?       | N/A   |      |                             |      |  |  |
| N/A                                     | Gutter Ponding?       | N/A   | N/A  | Gutter Slope (%)            | N/A  |  |  |
| N/A                                     | Gutter Lip Ht (in)    | 0.5   | N/A  | Gutter X Slope (%)          | N/A  |  |  |
| N/A                                     | Painted X Walk1?      | No    | N/A  | Painted X Walk2?            | N/A  |  |  |
|                                         | X Walk 1 Direction    | To N  |      | X Walk 2 Direction          | N/A  |  |  |
| N/A                                     | X Walk 1 Width (in)   | N/A   | N/A  | X Walk 2 Width (in)         | N/A  |  |  |
|                                         | X Walk 1 Slope (%)    | 8.5   |      | X Walk 2 Slope (%)          | N/A  |  |  |
|                                         | X Walk 1 X Slope (%)  | 1.4   |      | X Walk 2 X Slope (%)        | N/A  |  |  |
| N/A                                     | Ramp inside XWalk1?   | N/A   | N/A  | Ramp inside XWalk2?         | N/A  |  |  |
|                                         | Road Slope (%)        | N/A   | N/A  | Clear Space?                | N/A  |  |  |
|                                         | Road X Slope (%)      | N/A   | N/A  | Clear Space to XWalk (in)   | N/A  |  |  |
| N/A                                     | Any Obstructions?     | N/A   | N/A  | Storm Grate/Utility Hazard? | N/A  |  |  |
|                                         | Obstruction Type      |       |      | Storm Grate/Utility Type    |      |  |  |
|                                         |                       | N/A   |      |                             | N/A  |  |  |
|                                         |                       |       | Yes  | Surface Condition? (G/P)    | Good |  |  |