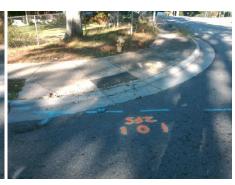

## Access Compliance Report Public Rights-of-Way (Curb Ramps)

Intersection ID: 6673 Main Street: NEVIN\_RD Cross Street: FINCHER\_BV Location: SW

ADA ID: 8D7E7991578B Ramp Type: Perp Initial Pass/Fail: Fail Overall Compliance: No Severity Score: 46.25

Total Cost:

1850.00

| Field Measurements/Component Compliance |                       |       |      |                             |      |  |  |
|-----------------------------------------|-----------------------|-------|------|-----------------------------|------|--|--|
|                                         |                       | Data  | Comp | liance Description          | Data |  |  |
| N/A                                     | Ramp Length (in)      | 105.0 | No   | Ramp Slope (%)              | 8.4  |  |  |
| No                                      | Ramp Width (in)       | 42.0  | No   | Ramp XSlope (%)             | 9.5  |  |  |
| N/A                                     | Flare Type LT         | N/A   | N/A  | Flare Type RT               | N/A  |  |  |
| N/A                                     | Flare Slope LT (%)    | N/A   | N/A  | Flare Slope RT (%)          | N/A  |  |  |
| N/A                                     | Flare Traversable LT? | N/A   | N/A  | Flare Traversable RT?       | N/A  |  |  |
| N/A                                     | Landing Length (in)   | N/A   | N/A  | DWS Provided?               | N/A  |  |  |
| N/A                                     | Landing Width (in)    | N/A   | N/A  | DWS Contrast?               | N/A  |  |  |
| N/A                                     | Landing Slope (%)     | N/A   | N/A  | DWS Length (in)             | N/A  |  |  |
| N/A                                     | Landing X Slope (%)   | N/A   | N/A  | DWS Full Width?             | N/A  |  |  |
| N/A                                     | Landing Curb? (Y/N)   | N/A   | N/A  | DWS Offset (in)             | N/A  |  |  |
| N/A                                     | Shared Landing?       | N/A   |      |                             |      |  |  |
| N/A                                     | Gutter Ponding?       | N/A   | N/A  | Gutter Slope (%)            | N/A  |  |  |
| N/A                                     | Gutter Lip Ht (in)    | 0.5   | N/A  | Gutter X Slope (%)          | N/A  |  |  |
| N/A                                     | Painted X Walk1?      | No    | N/A  | Painted X Walk2?            | N/A  |  |  |
|                                         | X Walk 1 Direction    | To N  |      | X Walk 2 Direction          | N/A  |  |  |
| N/A                                     | X Walk 1 Width (in)   | N/A   | N/A  | X Walk 2 Width (in)         | N/A  |  |  |
|                                         | X Walk 1 Slope (%)    | 8.5   |      | X Walk 2 Slope (%)          | N/A  |  |  |
|                                         | X Walk 1 X Slope (%)  | 1.4   |      | X Walk 2 X Slope (%)        | N/A  |  |  |
| N/A                                     | Ramp inside XWalk1?   | N/A   | N/A  | Ramp inside XWalk2?         | N/A  |  |  |
|                                         | Road Slope (%)        | N/A   | N/A  | Clear Space?                | N/A  |  |  |
|                                         | Road X Slope (%)      | N/A   | N/A  | Clear Space to XWalk (in)   | N/A  |  |  |
| N/A                                     | Any Obstructions?     | N/A   | N/A  | Storm Grate/Utility Hazard? | N/A  |  |  |
|                                         | Obstruction Type      |       |      | Storm Grate/Utility Type    |      |  |  |
|                                         |                       | N/A   |      |                             | N/A  |  |  |
|                                         |                       |       | Yes  | Surface Condition? (G/P)    | Good |  |  |