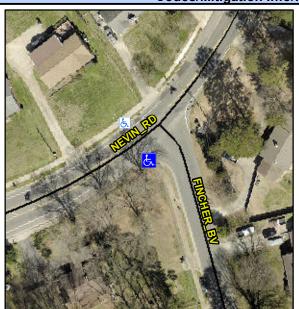

## Access Compliance Report Public Rights-of-Way (Curb Ramps)

Intersection ID: 6673 Main Street: NEVIN\_RD Cross Street: FINCHER\_BV Location: SW

ADA ID: 8D7E7991578B Ramp Type: Perp Initial Pass/Fail: Fail Overall Compliance: No Severity Score: 46.25