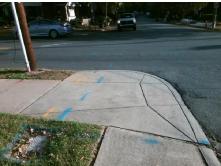

## Field Measurements/Component Compliance

Street 1 Name
LAMAR AV
Stop Condition-Street 2
StopSign
Street 2 Name
N/A
Stop Condition-Street 1
N/A

Possible Solutions:

Remove & Replace Entire Ramp.

Surveyor Notes:

N/A

PROW/ADA:

Not Found, R304.5.1, R304.5.3

Total Cost: \$ 1850.00

| Field Measurements/Component Compliance |                       |       |      |                             |      |
|-----------------------------------------|-----------------------|-------|------|-----------------------------|------|
| Compliance Description                  |                       | Data  | Comp | liance Description          | Data |
| N/A                                     | Ramp Length (in)      | 25.0  | Yes  | Ramp Slope (%)              | 4.3  |
| No                                      | Ramp Width (in)       | 47.0  | No   | Ramp XSlope (%)             | 3.6  |
| N/A                                     | Flare Type LT         | N/A   | N/A  | Flare Type RT               | N/A  |
| N/A                                     | Flare Slope LT (%)    | N/A   | N/A  | Flare Slope RT (%)          | N/A  |
| N/A                                     | Flare Traversable LT? | N/A   | N/A  | Flare Traversable RT?       | N/A  |
| N/A                                     | Landing Length (in)   | N/A   | N/A  | DWS Provided?               | N/A  |
| N/A                                     | Landing Width (in)    | N/A   | N/A  | DWS Contrast?               | N/A  |
| N/A                                     | Landing Slope (%)     | N/A   | N/A  | DWS Length (in)             | N/A  |
| N/A                                     | Landing X Slope (%)   | N/A   | N/A  | DWS Full Width?             | N/A  |
| N/A                                     | Landing Curb? (Y/N)   | N/A   | N/A  | DWS Offset (in)             | N/A  |
| N/A                                     | Shared Landing?       | N/A   |      |                             |      |
| N/A                                     | Gutter Ponding?       | N/A   | N/A  | Gutter Slope (%)            | N/A  |
| N/A                                     | Gutter Lip Ht (in)    | 0.5   | N/A  | Gutter X Slope (%)          | N/A  |
| N/A                                     | Painted X Walk1?      | No    | N/A  | Painted X Walk2?            | N/A  |
|                                         | X Walk 1 Direction    | To SE |      | X Walk 2 Direction          | N/A  |
| N/A                                     | X Walk 1 Width (in)   | N/A   | N/A  | X Walk 2 Width (in)         | N/A  |
|                                         | X Walk 1 Slope (%)    | 4.3   |      | X Walk 2 Slope (%)          | N/A  |
|                                         | X Walk 1 X Slope (%)  | 1.0   |      | X Walk 2 X Slope (%)        | N/A  |
| N/A                                     | Ramp inside XWalk1?   | N/A   | N/A  | Ramp inside XWalk2?         | N/A  |
|                                         | Road Slope (%)        | N/A   | N/A  | Clear Space?                | N/A  |
|                                         | Road X Slope (%)      | N/A   | N/A  | Clear Space to XWalk (in)   | N/A  |
| N/A                                     | Any Obstructions?     | N/A   | N/A  | Storm Grate/Utility Hazard? | N/A  |
|                                         | Obstruction Type      |       |      | Storm Grate/Utility Type    |      |
|                                         |                       | N/A   |      |                             | N/A  |
|                                         |                       |       | Yes  | Surface Condition? (G/P)    | Good |
| - H                                     |                       |       |      |                             |      |