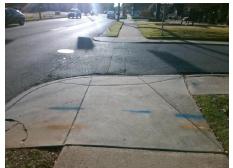

## Field Measurements/Component Compliance

Street 1 Name
LAMAR AV
Stop Condition-Street 2
StopSign
Street 2 Name
N/A
Stop Condition-Street 1
N/A

Possible Solutions:

Remove & Replace Entire Ramp.

Surveyor Notes:

N/A

PROW/ADA:

Not Found, R304.5.1, R304.5.3

Total Cost: \$ 1850.00

| Field Measurements/Component Compliance |                       |       |      |                             |      |
|-----------------------------------------|-----------------------|-------|------|-----------------------------|------|
| Compliance Description                  |                       | Data  | Comp | liance Description          | Data |
| N/A                                     | Ramp Length (in)      | 25.0  | Yes  | Ramp Slope (%)              | 4.3  |
| No                                      | Ramp Width (in)       | 47.0  | No   | Ramp XSlope (%)             | 3.6  |
| N/A                                     | Flare Type LT         | N/A   | N/A  | Flare Type RT               | N/A  |
| N/A                                     | Flare Slope LT (%)    | N/A   | N/A  | Flare Slope RT (%)          | N/A  |
| N/A                                     | Flare Traversable LT? | N/A   | N/A  | Flare Traversable RT?       | N/A  |
| N/A                                     | Landing Length (in)   | N/A   | N/A  | DWS Provided?               | N/A  |
| N/A                                     | Landing Width (in)    | N/A   | N/A  | DWS Contrast?               | N/A  |
| N/A                                     | Landing Slope (%)     | N/A   | N/A  | DWS Length (in)             | N/A  |
| N/A                                     | Landing X Slope (%)   | N/A   | N/A  | DWS Full Width?             | N/A  |
| N/A                                     | Landing Curb? (Y/N)   | N/A   | N/A  | DWS Offset (in)             | N/A  |
| N/A                                     | Shared Landing?       | N/A   |      |                             |      |
| N/A                                     | Gutter Ponding?       | N/A   | N/A  | Gutter Slope (%)            | N/A  |
| N/A                                     | Gutter Lip Ht (in)    | 0.5   | N/A  | Gutter X Slope (%)          | N/A  |
| N/A                                     | Painted X Walk1?      | No    | N/A  | Painted X Walk2?            | N/A  |
|                                         | X Walk 1 Direction    | To SE |      | X Walk 2 Direction          | N/A  |
| N/A                                     | X Walk 1 Width (in)   | N/A   | N/A  | X Walk 2 Width (in)         | N/A  |
|                                         | X Walk 1 Slope (%)    | 4.3   |      | X Walk 2 Slope (%)          | N/A  |
|                                         | X Walk 1 X Slope (%)  | 1.0   |      | X Walk 2 X Slope (%)        | N/A  |
| N/A                                     | Ramp inside XWalk1?   | N/A   | N/A  | Ramp inside XWalk2?         | N/A  |
|                                         | Road Slope (%)        | N/A   | N/A  | Clear Space?                | N/A  |
|                                         | Road X Slope (%)      | N/A   | N/A  | Clear Space to XWalk (in)   | N/A  |
| N/A                                     | Any Obstructions?     | N/A   | N/A  | Storm Grate/Utility Hazard? | N/A  |
|                                         | Obstruction Type      |       |      | Storm Grate/Utility Type    |      |
|                                         |                       | N/A   |      |                             | N/A  |
|                                         |                       |       | Yes  | Surface Condition? (G/P)    | Good |
| - H                                     |                       |       |      |                             |      |