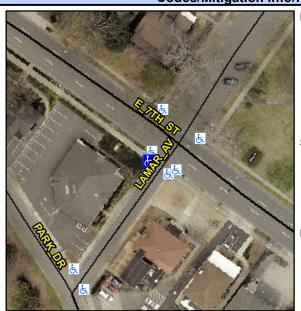

## Access Compliance Report Public Rights-of-Way (Curb Ramps)

Intersection ID: 13786 Main Street: E\_7TH\_ST Cross Street: LAMAR\_AV Location: W

ADA ID: 8D890CEFF446 Ramp Type: Perp Initial Pass/Fail: Fail Overall Compliance: No Severity Score: 10

## Field Measurements/Component Compliance

Street 1 Name
LAMAR AV
Stop Condition-Street 2
StopSign
Street 2 Name
N/A
Stop Condition-Street 1
N/A

Possible Solutions:

Remove & Replace Entire Ramp.

Surveyor Notes: