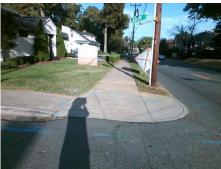

## Field Measurements/Component Compliance

Street 1 Name
LAMAR AV
Stop Condition-Street 2
StopSign
Street 2 Name
N/A
Stop Condition-Street 1
N/A

Possible Solutions:

Remove & Replace Entire Ramp.

Surveyor Notes:

N/A

PROW/ADA:

Not Found, R304.5.1, R304.5.3

Total Cost: \$ 1850.00

| Field Measurements/Component Compliance |                       |       |      |                             |      |
|-----------------------------------------|-----------------------|-------|------|-----------------------------|------|
| Compliance Description                  |                       | Data  | Comp | liance Description          | Data |
| N/A                                     | Ramp Length (in)      | 25.0  | Yes  | Ramp Slope (%)              | 4.3  |
| No                                      | Ramp Width (in)       | 47.0  | No   | Ramp XSlope (%)             | 3.6  |
| N/A                                     | Flare Type LT         | N/A   | N/A  | Flare Type RT               | N/A  |
| N/A                                     | Flare Slope LT (%)    | N/A   | N/A  | Flare Slope RT (%)          | N/A  |
| N/A                                     | Flare Traversable LT? | N/A   | N/A  | Flare Traversable RT?       | N/A  |
| N/A                                     | Landing Length (in)   | N/A   | N/A  | DWS Provided?               | N/A  |
| N/A                                     | Landing Width (in)    | N/A   | N/A  | DWS Contrast?               | N/A  |
| N/A                                     | Landing Slope (%)     | N/A   | N/A  | DWS Length (in)             | N/A  |
| N/A                                     | Landing X Slope (%)   | N/A   | N/A  | DWS Full Width?             | N/A  |
| N/A                                     | Landing Curb? (Y/N)   | N/A   | N/A  | DWS Offset (in)             | N/A  |
| N/A                                     | Shared Landing?       | N/A   |      |                             |      |
| N/A                                     | Gutter Ponding?       | N/A   | N/A  | Gutter Slope (%)            | N/A  |
| N/A                                     | Gutter Lip Ht (in)    | 0.5   | N/A  | Gutter X Slope (%)          | N/A  |
| N/A                                     | Painted X Walk1?      | No    | N/A  | Painted X Walk2?            | N/A  |
|                                         | X Walk 1 Direction    | To SE |      | X Walk 2 Direction          | N/A  |
| N/A                                     | X Walk 1 Width (in)   | N/A   | N/A  | X Walk 2 Width (in)         | N/A  |
|                                         | X Walk 1 Slope (%)    | 4.3   |      | X Walk 2 Slope (%)          | N/A  |
|                                         | X Walk 1 X Slope (%)  | 1.0   |      | X Walk 2 X Slope (%)        | N/A  |
| N/A                                     | Ramp inside XWalk1?   | N/A   | N/A  | Ramp inside XWalk2?         | N/A  |
|                                         | Road Slope (%)        | N/A   | N/A  | Clear Space?                | N/A  |
|                                         | Road X Slope (%)      | N/A   | N/A  | Clear Space to XWalk (in)   | N/A  |
| N/A                                     | Any Obstructions?     | N/A   | N/A  | Storm Grate/Utility Hazard? | N/A  |
|                                         | Obstruction Type      |       |      | Storm Grate/Utility Type    |      |
|                                         |                       | N/A   |      |                             | N/A  |
|                                         |                       |       | Yes  | Surface Condition? (G/P)    | Good |
| - H                                     |                       |       |      |                             |      |