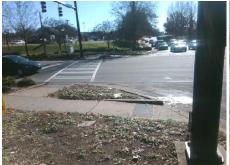

## Access Compliance Report Public Rights-of-Way (Curb Ramps)

Intersection ID: 21296Main Street:E\_ARROWOOD\_RDCross Street:OLD\_PINEVILLE\_RDLocation:NEADA ID: 8D8A56AAC9B3Ramp Type:Directional1Initial Pass/Fail:FailOverall Compliance:NoSeverity Score:12.5

Total Cost:

1600.00

| Field Measurements/Component Compliance |                       |      |                        |                             |      |  |
|-----------------------------------------|-----------------------|------|------------------------|-----------------------------|------|--|
| Compliance Description Data             |                       | Data | Compliance Description |                             | Data |  |
| N/A                                     | Ramp Length (in)      | 77.0 | N/A                    | Grade Break?                | N/A  |  |
| Yes                                     | Ramp Width (in)       | 54.0 | N/A                    | Grade Break Slope (%)       | 0.0  |  |
| Yes                                     | Ramp Slope (%)        | 3.6  | N/A                    | Grade Break XSlope (%)      | 0.0  |  |
| No                                      | Ramp XSlope (%)       | 6.4  |                        |                             |      |  |
| N/A                                     | Flare Type LT         | N/A  | N/A                    | Flare Type RT               | N/A  |  |
| N/A                                     | Flare Slope LT (%)    | N/A  | N/A                    | Flare Slope RT (%)          | 0.0  |  |
| N/A                                     | Flare Traversable LT? | N/A  | N/A                    | Flare Traversable RT?       | N/A  |  |
| N/A                                     | Landing Length (in)   | 0.0  | N/A                    | DWS Provided?               | N/A  |  |
| N/A                                     | Landing Width (in)    | 0.0  | N/A                    | DWS Contrast?               | N/A  |  |
| N/A                                     | Landing Slope (%)     | 0.0  | N/A                    | DWS Length (in)             | N/A  |  |
| N/A                                     | Landing X Slope (%)   | 0.0  | N/A                    | DWS Full Width?             | N/A  |  |
| N/A                                     | Landing Curb? (Y/N)   | N/A  | N/A                    | DWS Offset LT (in)          | N/A  |  |
| N/A                                     | Shared Landing?       | N/A  | N/A                    | DWS Offset RT (in)          | N/A  |  |
| N/A                                     | Gutter Ponding?       | 0.0  | N/A                    | Gutter Slope (%)            | N/A  |  |
| N/A                                     | Gutter Lip Ht (in)    | 0.0  | N/A                    | Gutter X Slope (%)          | N/A  |  |
| N/A                                     | Painted X Walk1?      | No   |                        | Road Slope (%)              | 1.3  |  |
|                                         | X Walk 1 Direction    | To W |                        | Road X Slope (%)            | 1.0  |  |
|                                         | X Walk 1 Width (in)   | N/A  |                        | Clear Space?                | N/A  |  |
|                                         | X Walk 1 Slope (%)    | 1.3  | N/A                    | Clear Space to XWalk (in)   | N/A  |  |
|                                         | X Walk 1 X Slope (%)  | 1.0  | N/A                    | Storm Grate/Utility Hazard? | N/A  |  |
| N/A                                     | Ramp inside XWalk1?   | N/A  |                        | Storm Grate/Utility Type    |      |  |
| N/A                                     | Any Obstructions?     | N/A  |                        |                             | N/A  |  |
|                                         | Obstruction Type      |      | Yes                    | Surface Condition? (G/P)    | Good |  |
|                                         |                       | N/A  | N/A                    | Curb Slope (%)              | 10.5 |  |