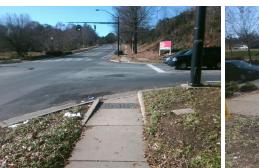

## Access Compliance Report Public Rights-of-Way (Curb Ramps)

Intersection ID: 21296Main Street:E\_ARROWOOD\_RDCross Street:OLD\_PINEVILLE\_RDLocation:NEADA ID: 8D8A56AAC9B3Ramp Type:Directional1Initial Pass/Fail:FailOverall Compliance:NoSeverity Score:12.5

Total Cost:

1600.00

| Field Measurements/Component Compliance |                       |      |                        |                             |      |  |
|-----------------------------------------|-----------------------|------|------------------------|-----------------------------|------|--|
| Compliance Description Data             |                       | Data | Compliance Description |                             | Data |  |
| N/A                                     | Ramp Length (in)      | 77.0 | N/A                    | Grade Break?                | N/A  |  |
| Yes                                     | Ramp Width (in)       | 54.0 | N/A                    | Grade Break Slope (%)       | 0.0  |  |
| Yes                                     | Ramp Slope (%)        | 3.6  | N/A                    | Grade Break XSlope (%)      | 0.0  |  |
| No                                      | Ramp XSlope (%)       | 6.4  |                        |                             |      |  |
| N/A                                     | Flare Type LT         | N/A  | N/A                    | Flare Type RT               | N/A  |  |
| N/A                                     | Flare Slope LT (%)    | N/A  | N/A                    | Flare Slope RT (%)          | 0.0  |  |
| N/A                                     | Flare Traversable LT? | N/A  | N/A                    | Flare Traversable RT?       | N/A  |  |
| N/A                                     | Landing Length (in)   | 0.0  | N/A                    | DWS Provided?               | N/A  |  |
| N/A                                     | Landing Width (in)    | 0.0  | N/A                    | DWS Contrast?               | N/A  |  |
| N/A                                     | Landing Slope (%)     | 0.0  | N/A                    | DWS Length (in)             | N/A  |  |
| N/A                                     | Landing X Slope (%)   | 0.0  | N/A                    | DWS Full Width?             | N/A  |  |
| N/A                                     | Landing Curb? (Y/N)   | N/A  | N/A                    | DWS Offset LT (in)          | N/A  |  |
| N/A                                     | Shared Landing?       | N/A  | N/A                    | DWS Offset RT (in)          | N/A  |  |
| N/A                                     | Gutter Ponding?       | 0.0  | N/A                    | Gutter Slope (%)            | N/A  |  |
| N/A                                     | Gutter Lip Ht (in)    | 0.0  | N/A                    | Gutter X Slope (%)          | N/A  |  |
| N/A                                     | Painted X Walk1?      | No   |                        | Road Slope (%)              | 1.3  |  |
|                                         | X Walk 1 Direction    | To W |                        | Road X Slope (%)            | 1.0  |  |
|                                         | X Walk 1 Width (in)   | N/A  |                        | Clear Space?                | N/A  |  |
|                                         | X Walk 1 Slope (%)    | 1.3  | N/A                    | Clear Space to XWalk (in)   | N/A  |  |
|                                         | X Walk 1 X Slope (%)  | 1.0  | N/A                    | Storm Grate/Utility Hazard? | N/A  |  |
| N/A                                     | Ramp inside XWalk1?   | N/A  |                        | Storm Grate/Utility Type    |      |  |
| N/A                                     | Any Obstructions?     | N/A  |                        |                             | N/A  |  |
|                                         | Obstruction Type      |      | Yes                    | Surface Condition? (G/P)    | Good |  |
|                                         |                       | N/A  | N/A                    | Curb Slope (%)              | 10.5 |  |