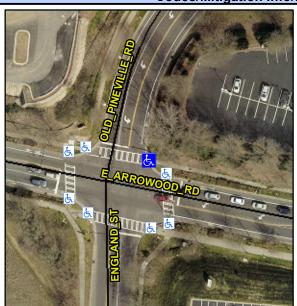

## Access Compliance Report Public Rights-of-Way (Curb Ramps)

Intersection ID: 21296Main Street:E\_ARROWOOD\_RDCross Street:OLD\_PINEVILLE\_RDLocation:NEADA ID: 8D8A56AAC9B3Ramp Type:Directional1Initial Pass/Fail:FailOverall Compliance:NoSeverity Score:12.5

Codes/Mitigation Info/Possible Solution

Street 1 Name

OLD PINEVILLE RD

Stop Condition-Street 1

Signal

Street 2 Name

N/A

Stop Condition-Street 2