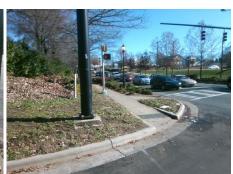

## Access Compliance Report Public Rights-of-Way (Curb Ramps)

Intersection ID: 21296Main Street:E\_ARROWOOD\_RDCross Street:OLD\_PINEVILLE\_RDLocation:NEADA ID: 8D8A56AAC9B3Ramp Type:Directional1Initial Pass/Fail:FailOverall Compliance:NoSeverity Score:12.5

Total Cost:

1600.00

| Field Measurements/Component Compliance |                       |      |                        |                             |      |  |
|-----------------------------------------|-----------------------|------|------------------------|-----------------------------|------|--|
| Compliance Description Data             |                       | Data | Compliance Description |                             | Data |  |
| N/A                                     | Ramp Length (in)      | 77.0 | N/A                    | Grade Break?                | N/A  |  |
| Yes                                     | Ramp Width (in)       | 54.0 | N/A                    | Grade Break Slope (%)       | 0.0  |  |
| Yes                                     | Ramp Slope (%)        | 3.6  | N/A                    | Grade Break XSlope (%)      | 0.0  |  |
| No                                      | Ramp XSlope (%)       | 6.4  |                        |                             |      |  |
| N/A                                     | Flare Type LT         | N/A  | N/A                    | Flare Type RT               | N/A  |  |
| N/A                                     | Flare Slope LT (%)    | N/A  | N/A                    | Flare Slope RT (%)          | 0.0  |  |
| N/A                                     | Flare Traversable LT? | N/A  | N/A                    | Flare Traversable RT?       | N/A  |  |
| N/A                                     | Landing Length (in)   | 0.0  | N/A                    | DWS Provided?               | N/A  |  |
| N/A                                     | Landing Width (in)    | 0.0  | N/A                    | DWS Contrast?               | N/A  |  |
| N/A                                     | Landing Slope (%)     | 0.0  | N/A                    | DWS Length (in)             | N/A  |  |
| N/A                                     | Landing X Slope (%)   | 0.0  | N/A                    | DWS Full Width?             | N/A  |  |
| N/A                                     | Landing Curb? (Y/N)   | N/A  | N/A                    | DWS Offset LT (in)          | N/A  |  |
| N/A                                     | Shared Landing?       | N/A  | N/A                    | DWS Offset RT (in)          | N/A  |  |
| N/A                                     | Gutter Ponding?       | 0.0  | N/A                    | Gutter Slope (%)            | N/A  |  |
| N/A                                     | Gutter Lip Ht (in)    | 0.0  | N/A                    | Gutter X Slope (%)          | N/A  |  |
| N/A                                     | Painted X Walk1?      | No   |                        | Road Slope (%)              | 1.3  |  |
|                                         | X Walk 1 Direction    | To W |                        | Road X Slope (%)            | 1.0  |  |
|                                         | X Walk 1 Width (in)   | N/A  |                        | Clear Space?                | N/A  |  |
|                                         | X Walk 1 Slope (%)    | 1.3  | N/A                    | Clear Space to XWalk (in)   | N/A  |  |
|                                         | X Walk 1 X Slope (%)  | 1.0  | N/A                    | Storm Grate/Utility Hazard? | N/A  |  |
| N/A                                     | Ramp inside XWalk1?   | N/A  |                        | Storm Grate/Utility Type    |      |  |
| N/A                                     | Any Obstructions?     | N/A  |                        |                             | N/A  |  |
|                                         | Obstruction Type      |      | Yes                    | Surface Condition? (G/P)    | Good |  |
|                                         |                       | N/A  | N/A                    | Curb Slope (%)              | 10.5 |  |