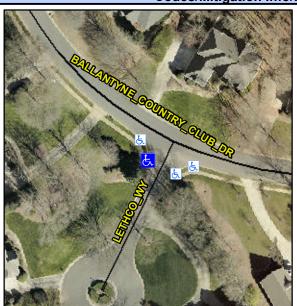

## **Access Compliance Report Public Rights-of-Way** (Curb Ramps)

Intersection ID: 27872 Main Street: BALLANTYNE\_COUNTRY\_CLUBross Street: LETHCO\_WY Location: SW **ADA ID: 8D8A896FDF61** Ramp Type: Perp Initial Pass/Fail: Fail **Overall Compliance: No Severity Score:** 10