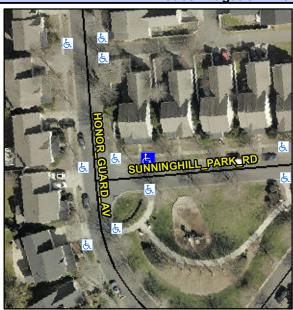

## **Access Compliance Report Public Rights-of-Way** (Curb Ramps)

Data

Intersection ID: 42457 Main Street: SUNNINGHILL\_PARK\_RD Cross Street: HONOR\_GUARD\_AV Location: NE **Overall Compliance: No** ADA ID: 8D8BA0AC2573 Ramp Type: Perp Initial Pass/Fail: Fail **Severity Score:** 47.5