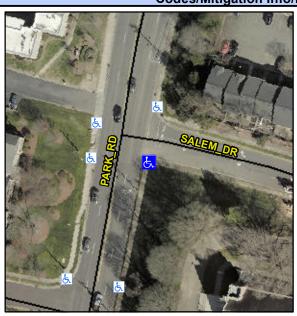

## Access Compliance Report Public Rights-of-Way (Curb Ramps)

Intersection ID: 15856Main Street: PARK\_RDCross Street: SALEM\_DRLocation:SEADA ID: 8D8D57995DE8Ramp Type: PerpDiagInitial Pass/Fail: FailOverall Compliance: NoSeverity Score: 12.5

Codes/Mitigation Info/Possible Solution

Field Measurements/Component Compliance

Street 1 Name SALEM DR
Stop Condition-Street 2 StopSign
Street 2 Name PARK RD
Stop Condition-Street 1 None

Possible Solutions: