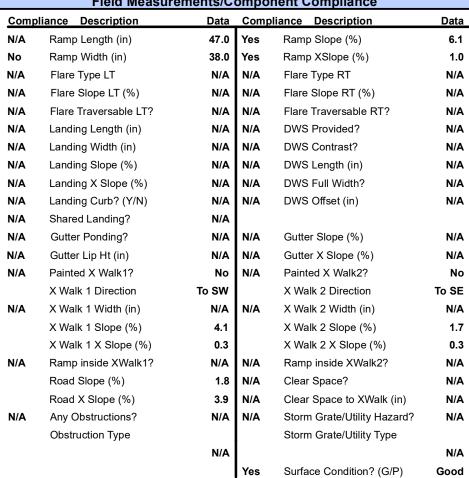

## Field Measurements/Component Compliance

**NEVERMORE WY** Street 1 Name Stop Condition-Street 2 None **GREEN CANE DR** Street 2 Name Stop Condition-Street 1 StopSign

| Possible Solution               |          |
|---------------------------------|----------|
| Possible Solutions:             | <u>c</u> |
| Remove & Replace Curb Ramp With | N        |
| Two New Directional Ramps or    | N        |
| Equivalent.                     | N        |
|                                 | N        |
|                                 | N        |
|                                 | N        |
| Surveyor Notes:                 | N        |
| N/A                             | N        |
|                                 | N        |
|                                 | N        |
|                                 | N        |
| PROW/ADA:                       | N        |
| Not Found, R304.5.1             | N        |
| ·                               | N        |
|                                 |          |
|                                 | N        |
|                                 |          |
|                                 |          |
|                                 | N        |
|                                 |          |