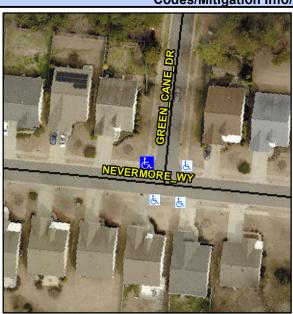

## **Access Compliance Report Public Rights-of-Way** (Curb Ramps)

Intersection ID: 32144 Main Street: GREEN CANE DR **Cross Street: NEVERMORE WY** Location: NW **Overall Compliance: No Severity Score: ADA ID: 8DA03290DBF2** Ramp Type: PerpDiag Initial Pass/Fail: Fail 8.75

## Field Measurements/Component Compliance

**NEVERMORE WY** Street 1 Name Stop Condition-Street 2 None **GREEN CANE DR** Street 2 Name Stop Condition-Street 1 StopSign

| Possible Solution               |          |
|---------------------------------|----------|
| Possible Solutions:             | <u>c</u> |
| Remove & Replace Curb Ramp With | N        |
| Two New Directional Ramps or    | N        |
| Equivalent.                     | N        |
|                                 | N        |
|                                 | N        |
|                                 | N        |
| Surveyor Notes:                 | N        |
| N/A                             | N        |
|                                 | N        |
|                                 | N        |
|                                 | N        |
| PROW/ADA:                       | N        |
| Not Found, R304.5.1             | N        |
| ·                               | N        |
|                                 |          |
|                                 | N        |
|                                 |          |
|                                 |          |
|                                 | N        |
|                                 |          |