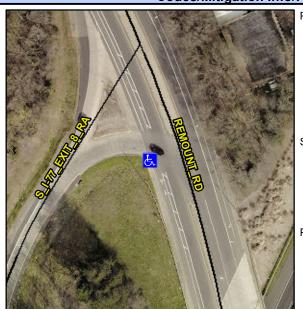

## Access Compliance Report Public Rights-of-Way (Curb Ramps)

Intersection ID: N/A Main Street: REMOUNT\_RD Cross Street: I-77\_EXIT\_8 Location: SW

ADA ID: 8DA2260C9926 Ramp Type: Directional2 Initial Pass/Fail: Fail Overall Compliance: No Severity Score: 22.5