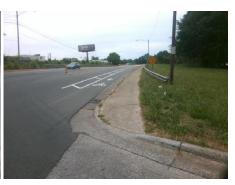

N

N

Total Cost: \$ 1800.00

| Field Measurements/Component Compliance |                       |      |      |                             |      |
|-----------------------------------------|-----------------------|------|------|-----------------------------|------|
| Compliance Description                  |                       | Data | Comp | oliance Description         | Data |
| N/A                                     | Ramp Length (in)      | 64.0 | N/A  | Grade Break?                | N/A  |
| No                                      | Ramp Width (in)       | 41.0 | N/A  | Grade Break Slope (%)       | 0.0  |
| No                                      | Ramp Slope (%)        | 11.5 | N/A  | Grade Break XSlope (%)      | 0.0  |
| Yes                                     | Ramp XSlope (%)       | 2.4  |      |                             |      |
| N/A                                     | Flare Type LT         | N/A  | N/A  | Flare Type RT               | N/A  |
| N/A                                     | Flare Slope LT (%)    | N/A  | N/A  | Flare Slope RT (%)          | 0.0  |
| N/A                                     | Flare Traversable LT? | N/A  | N/A  | Flare Traversable RT?       | N/A  |
| N/A                                     | Landing Length (in)   | 0.0  | N/A  | DWS Provided?               | N/A  |
| N/A                                     | Landing Width (in)    | 0.0  | N/A  | DWS Contrast?               | N/A  |
| N/A                                     | Landing Slope (%)     | 0.0  | N/A  | DWS Length (in)             | N/A  |
| N/A                                     | Landing X Slope (%)   | 0.0  | N/A  | DWS Full Width?             | N/A  |
| N/A                                     | Landing Curb? (Y/N)   | N/A  | N/A  | DWS Offset LT (in)          | N/A  |
| N/A                                     | Shared Landing?       | N/A  | N/A  | DWS Offset RT (in)          | N/A  |
| N/A                                     | Gutter Ponding?       | 0.0  | N/A  | Gutter Slope (%)            | N/A  |
| N/A                                     | Gutter Lip Ht (in)    | 0.0  | N/A  | Gutter X Slope (%)          | N/A  |
| N/A                                     | Painted X Walk1?      | No   |      | Road Slope (%)              | 4.2  |
|                                         | X Walk 1 Direction    | To N |      | Road X Slope (%)            | 3.5  |
|                                         | X Walk 1 Width (in)   | N/A  |      | Clear Space?                | N/A  |
|                                         | X Walk 1 Slope (%)    | 4.2  | N/A  | Clear Space to XWalk (in)   | N/A  |
|                                         | X Walk 1 X Slope (%)  | 3.5  | N/A  | Storm Grate/Utility Hazard? | N/A  |
| N/A                                     | Ramp inside XWalk1?   | N/A  |      | Storm Grate/Utility Type    |      |
| N/A                                     | Any Obstructions?     | N/A  |      |                             | N/A  |
|                                         | Obstruction Type      |      | Yes  | Surface Condition? (G/P)    | Good |
|                                         |                       | N/A  | N/A  | Curb Slope (%)              | 18.0 |
|                                         |                       |      | -    |                             |      |