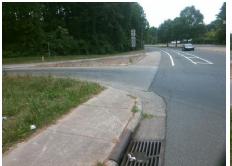

N

N

Total Cost: \$ 1800.00

| Field Measurements/Component Compliance |                       |      |      |                             |      |
|-----------------------------------------|-----------------------|------|------|-----------------------------|------|
| Compliance Description                  |                       | Data | Comp | oliance Description         | Data |
| N/A                                     | Ramp Length (in)      | 64.0 | N/A  | Grade Break?                | N/A  |
| No                                      | Ramp Width (in)       | 41.0 | N/A  | Grade Break Slope (%)       | 0.0  |
| No                                      | Ramp Slope (%)        | 11.5 | N/A  | Grade Break XSlope (%)      | 0.0  |
| Yes                                     | Ramp XSlope (%)       | 2.4  |      |                             |      |
| N/A                                     | Flare Type LT         | N/A  | N/A  | Flare Type RT               | N/A  |
| N/A                                     | Flare Slope LT (%)    | N/A  | N/A  | Flare Slope RT (%)          | 0.0  |
| N/A                                     | Flare Traversable LT? | N/A  | N/A  | Flare Traversable RT?       | N/A  |
| N/A                                     | Landing Length (in)   | 0.0  | N/A  | DWS Provided?               | N/A  |
| N/A                                     | Landing Width (in)    | 0.0  | N/A  | DWS Contrast?               | N/A  |
| N/A                                     | Landing Slope (%)     | 0.0  | N/A  | DWS Length (in)             | N/A  |
| N/A                                     | Landing X Slope (%)   | 0.0  | N/A  | DWS Full Width?             | N/A  |
| N/A                                     | Landing Curb? (Y/N)   | N/A  | N/A  | DWS Offset LT (in)          | N/A  |
| N/A                                     | Shared Landing?       | N/A  | N/A  | DWS Offset RT (in)          | N/A  |
| N/A                                     | Gutter Ponding?       | 0.0  | N/A  | Gutter Slope (%)            | N/A  |
| N/A                                     | Gutter Lip Ht (in)    | 0.0  | N/A  | Gutter X Slope (%)          | N/A  |
| N/A                                     | Painted X Walk1?      | No   |      | Road Slope (%)              | 4.2  |
|                                         | X Walk 1 Direction    | To N |      | Road X Slope (%)            | 3.5  |
|                                         | X Walk 1 Width (in)   | N/A  |      | Clear Space?                | N/A  |
|                                         | X Walk 1 Slope (%)    | 4.2  | N/A  | Clear Space to XWalk (in)   | N/A  |
|                                         | X Walk 1 X Slope (%)  | 3.5  | N/A  | Storm Grate/Utility Hazard? | N/A  |
| N/A                                     | Ramp inside XWalk1?   | N/A  |      | Storm Grate/Utility Type    |      |
| N/A                                     | Any Obstructions?     | N/A  |      |                             | N/A  |
|                                         | Obstruction Type      |      | Yes  | Surface Condition? (G/P)    | Good |
|                                         |                       | N/A  | N/A  | Curb Slope (%)              | 18.0 |
|                                         |                       |      | -    |                             |      |