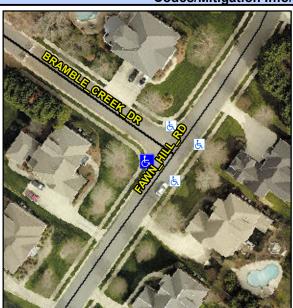

## Access Compliance Report Public Rights-of-Way (Curb Ramps)

Intersection ID: 29769 Main Street: BRAMBLE\_CREEK\_DR Cross Street: FAWN\_HILL\_RD Location: W

ADA ID: 8DA3DA894035 Ramp Type: PerpDiag Initial Pass/Fail: Fail Overall Compliance: No Severity Score: 8.75

## Field Measurements/Component Compliance

Street 1 Name
Stop Condition-Street 2
Street 2 Name
Stop Condition-Street 1

FAWN HILL RD None BRAMBLE CREEK DR StopSign Possible Solutions:

Remove & Replace Curb Ramp With
Two New Directional Ramps or
Equivalent.