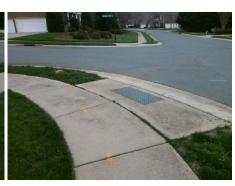

## Field Measurements/Component Compliance

Street 1 Name
Stop Condition-Street 2
Street 2 Name
Stop Condition-Street 1

FAWN HILL RD None BRAMBLE CREEK DR StopSign Possible Solutions:

Remove & Replace Curb Ramp With
Two New Directional Ramps or
Equivalent.

Surveyor Notes:
N/A

PROW/ADA:
Not Found, R304.5.1

Total Cost: \$ 3200.00

| Compl | iance Description     | Data  | Compl | iance  | Description           | Data  |
|-------|-----------------------|-------|-------|--------|-----------------------|-------|
| N/A   | Ramp Length (in)      | 46.0  | Yes   | Ramp   | Slope (%)             | 7.3   |
| No    | Ramp Width (in)       | 44.5  | Yes   | Ramp   | XSlope (%)            | 1.0   |
| N/A   | Flare Type LT         | N/A   | N/A   | Flare  | Type RT               | N/A   |
| N/A   | Flare Slope LT (%)    | N/A   | N/A   | Flare  | Slope RT (%)          | N/A   |
| N/A   | Flare Traversable LT? | N/A   | N/A   | Flare  | Traversable RT?       | N/A   |
| N/A   | Landing Length (in)   | N/A   | N/A   | DWS    | Provided?             | N/A   |
| N/A   | Landing Width (in)    | N/A   | N/A   | DWS    | Contrast?             | N/A   |
| N/A   | Landing Slope (%)     | N/A   | N/A   | DWS    | Length (in)           | N/A   |
| N/A   | Landing X Slope (%)   | N/A   | N/A   | DWS    | Full Width?           | N/A   |
| N/A   | Landing Curb? (Y/N)   | N/A   | N/A   | DWS    | Offset (in)           | N/A   |
| N/A   | Shared Landing?       | N/A   |       |        |                       |       |
| N/A   | Gutter Ponding?       | N/A   | N/A   | Gutte  | r Slope (%)           | N/A   |
| N/A   | Gutter Lip Ht (in)    | N/A   | N/A   | Gutte  | r X Slope (%)         | N/A   |
| N/A   | Painted X Walk1?      | No    | N/A   | Painte | ed X Walk2?           | No    |
|       | X Walk 1 Direction    | To SE |       | X Wal  | k 2 Direction         | To NE |
| N/A   | X Walk 1 Width (in)   | N/A   | N/A   | X Wal  | k 2 Width (in)        | N/A   |
|       | X Walk 1 Slope (%)    | 1.9   |       | X Wal  | k 2 Slope (%)         | 2.2   |
|       | X Walk 1 X Slope (%)  | 2.5   |       | X Wal  | k 2 X Slope (%)       | 1.9   |
| N/A   | Ramp inside XWalk1?   | N/A   | N/A   | Ramp   | inside XWalk2?        | N/A   |
|       | Road Slope (%)        | 0.3   | N/A   | Clear  | Space?                | N/A   |
|       | Road X Slope (%)      | 1.2   | N/A   | Clear  | Space to XWalk (in)   | N/A   |
| N/A   | Any Obstructions?     | N/A   | N/A   | Storm  | Grate/Utility Hazard? | N/A   |
|       | Obstruction Type      |       |       | Storm  | Grate/Utility Type    |       |
|       |                       | N/A   |       |        |                       | N/A   |
|       |                       |       | Yes   | Surfac | ce Condition? (G/P)   | Good  |