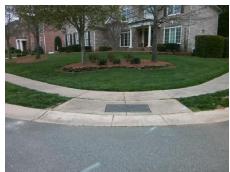

## Field Measurements/Component Compliance

Street 1 Name
Stop Condition-Street 2
Street 2 Name
Stop Condition-Street 1

FAWN HILL RD None BRAMBLE CREEK DR StopSign Possible Solutions:

Remove & Replace Curb Ramp With
Two New Directional Ramps or
Equivalent.

Surveyor Notes:
N/A

PROW/ADA:
Not Found, R304.5.1

Total Cost: \$ 3200.00

| Compl | iance Description     | Data  | Compl | iance  | Description           | Data  |
|-------|-----------------------|-------|-------|--------|-----------------------|-------|
| N/A   | Ramp Length (in)      | 46.0  | Yes   | Ramp   | Slope (%)             | 7.3   |
| No    | Ramp Width (in)       | 44.5  | Yes   | Ramp   | XSlope (%)            | 1.0   |
| N/A   | Flare Type LT         | N/A   | N/A   | Flare  | Type RT               | N/A   |
| N/A   | Flare Slope LT (%)    | N/A   | N/A   | Flare  | Slope RT (%)          | N/A   |
| N/A   | Flare Traversable LT? | N/A   | N/A   | Flare  | Traversable RT?       | N/A   |
| N/A   | Landing Length (in)   | N/A   | N/A   | DWS    | Provided?             | N/A   |
| N/A   | Landing Width (in)    | N/A   | N/A   | DWS    | Contrast?             | N/A   |
| N/A   | Landing Slope (%)     | N/A   | N/A   | DWS    | Length (in)           | N/A   |
| N/A   | Landing X Slope (%)   | N/A   | N/A   | DWS    | Full Width?           | N/A   |
| N/A   | Landing Curb? (Y/N)   | N/A   | N/A   | DWS    | Offset (in)           | N/A   |
| N/A   | Shared Landing?       | N/A   |       |        |                       |       |
| N/A   | Gutter Ponding?       | N/A   | N/A   | Gutte  | r Slope (%)           | N/A   |
| N/A   | Gutter Lip Ht (in)    | N/A   | N/A   | Gutte  | r X Slope (%)         | N/A   |
| N/A   | Painted X Walk1?      | No    | N/A   | Painte | ed X Walk2?           | No    |
|       | X Walk 1 Direction    | To SE |       | X Wal  | k 2 Direction         | To NE |
| N/A   | X Walk 1 Width (in)   | N/A   | N/A   | X Wal  | k 2 Width (in)        | N/A   |
|       | X Walk 1 Slope (%)    | 1.9   |       | X Wal  | k 2 Slope (%)         | 2.2   |
|       | X Walk 1 X Slope (%)  | 2.5   |       | X Wal  | k 2 X Slope (%)       | 1.9   |
| N/A   | Ramp inside XWalk1?   | N/A   | N/A   | Ramp   | inside XWalk2?        | N/A   |
|       | Road Slope (%)        | 0.3   | N/A   | Clear  | Space?                | N/A   |
|       | Road X Slope (%)      | 1.2   | N/A   | Clear  | Space to XWalk (in)   | N/A   |
| N/A   | Any Obstructions?     | N/A   | N/A   | Storm  | Grate/Utility Hazard? | N/A   |
|       | Obstruction Type      |       |       | Storm  | Grate/Utility Type    |       |
|       |                       | N/A   |       |        |                       | N/A   |
|       |                       |       | Yes   | Surfac | ce Condition? (G/P)   | Good  |