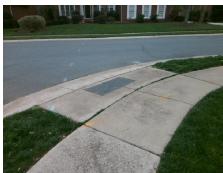

## Field Measurements/Component Compliance

Street 1 Name
Stop Condition-Street 2
Street 2 Name
Stop Condition-Street 1

FAWN HILL RD None BRAMBLE CREEK DR StopSign Possible Solutions:

Remove & Replace Curb Ramp With
Two New Directional Ramps or
Equivalent.

Surveyor Notes:
N/A

PROW/ADA:
Not Found, R304.5.1

Total Cost: \$ 3200.00

| Compl | iance Description     | Data  | Compl | iance  | Description           | Data  |
|-------|-----------------------|-------|-------|--------|-----------------------|-------|
| N/A   | Ramp Length (in)      | 46.0  | Yes   | Ramp   | Slope (%)             | 7.3   |
| No    | Ramp Width (in)       | 44.5  | Yes   | Ramp   | XSlope (%)            | 1.0   |
| N/A   | Flare Type LT         | N/A   | N/A   | Flare  | Type RT               | N/A   |
| N/A   | Flare Slope LT (%)    | N/A   | N/A   | Flare  | Slope RT (%)          | N/A   |
| N/A   | Flare Traversable LT? | N/A   | N/A   | Flare  | Traversable RT?       | N/A   |
| N/A   | Landing Length (in)   | N/A   | N/A   | DWS    | Provided?             | N/A   |
| N/A   | Landing Width (in)    | N/A   | N/A   | DWS    | Contrast?             | N/A   |
| N/A   | Landing Slope (%)     | N/A   | N/A   | DWS    | Length (in)           | N/A   |
| N/A   | Landing X Slope (%)   | N/A   | N/A   | DWS    | Full Width?           | N/A   |
| N/A   | Landing Curb? (Y/N)   | N/A   | N/A   | DWS    | Offset (in)           | N/A   |
| N/A   | Shared Landing?       | N/A   |       |        |                       |       |
| N/A   | Gutter Ponding?       | N/A   | N/A   | Gutte  | r Slope (%)           | N/A   |
| N/A   | Gutter Lip Ht (in)    | N/A   | N/A   | Gutte  | r X Slope (%)         | N/A   |
| N/A   | Painted X Walk1?      | No    | N/A   | Painte | ed X Walk2?           | No    |
|       | X Walk 1 Direction    | To SE |       | X Wal  | k 2 Direction         | To NE |
| N/A   | X Walk 1 Width (in)   | N/A   | N/A   | X Wal  | k 2 Width (in)        | N/A   |
|       | X Walk 1 Slope (%)    | 1.9   |       | X Wal  | k 2 Slope (%)         | 2.2   |
|       | X Walk 1 X Slope (%)  | 2.5   |       | X Wal  | k 2 X Slope (%)       | 1.9   |
| N/A   | Ramp inside XWalk1?   | N/A   | N/A   | Ramp   | inside XWalk2?        | N/A   |
|       | Road Slope (%)        | 0.3   | N/A   | Clear  | Space?                | N/A   |
|       | Road X Slope (%)      | 1.2   | N/A   | Clear  | Space to XWalk (in)   | N/A   |
| N/A   | Any Obstructions?     | N/A   | N/A   | Storm  | Grate/Utility Hazard? | N/A   |
|       | Obstruction Type      |       |       | Storm  | Grate/Utility Type    |       |
|       |                       | N/A   |       |        |                       | N/A   |
|       |                       |       | Yes   | Surfac | ce Condition? (G/P)   | Good  |