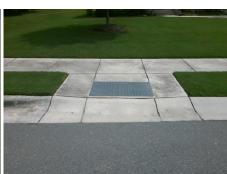

|    | 1 | 7 |  |
|----|---|---|--|
| J. | 1 |   |  |
|    |   |   |  |
|    |   |   |  |

Total Cost:

1850.00

| Field Measurements/Component Compliance |                       |      |      |                             |      |  |  |  |
|-----------------------------------------|-----------------------|------|------|-----------------------------|------|--|--|--|
| Com                                     | pliance Description   | Data | Comp | liance Description          | Data |  |  |  |
| N/A                                     | Ramp Length (in)      | 44.5 | Yes  | Ramp Slope (%)              | 4.0  |  |  |  |
| No                                      | Ramp Width (in)       | 47.0 | No   | Ramp XSlope (%)             | 8.2  |  |  |  |
| N/A                                     | Flare Type LT         | N/A  | N/A  | Flare Type RT               | N/A  |  |  |  |
| N/A                                     | Flare Slope LT (%)    | N/A  | N/A  | Flare Slope RT (%)          | N/A  |  |  |  |
| N/A                                     | Flare Traversable LT? | N/A  | N/A  | Flare Traversable RT?       | N/A  |  |  |  |
| N/A                                     | Landing Length (in)   | N/A  | N/A  | DWS Provided?               | N/A  |  |  |  |
| N/A                                     | Landing Width (in)    | N/A  | N/A  | DWS Contrast?               | N/A  |  |  |  |
| N/A                                     | Landing Slope (%)     | N/A  | N/A  | DWS Length (in)             | N/A  |  |  |  |
| N/A                                     | Landing X Slope (%)   | N/A  | N/A  | DWS Full Width?             | N/A  |  |  |  |
| N/A                                     | Landing Curb? (Y/N)   | N/A  | N/A  | DWS Offset (in)             | N/A  |  |  |  |
| N/A                                     | Shared Landing?       | N/A  |      |                             |      |  |  |  |
| N/A                                     | Gutter Ponding?       | N/A  | N/A  | Gutter Slope (%)            | N/A  |  |  |  |
| N/A                                     | Gutter Lip Ht (in)    | N/A  | N/A  | Gutter X Slope (%)          | N/A  |  |  |  |
| N/A                                     | Painted X Walk1?      | No   | N/A  | Painted X Walk2?            | N/A  |  |  |  |
|                                         | X Walk 1 Direction    | To W |      | X Walk 2 Direction          | N/A  |  |  |  |
| N/A                                     | X Walk 1 Width (in)   | N/A  | N/A  | X Walk 2 Width (in)         | N/A  |  |  |  |
|                                         | X Walk 1 Slope (%)    | 2.4  |      | X Walk 2 Slope (%)          | N/A  |  |  |  |
|                                         | X Walk 1 X Slope (%)  | 3.4  |      | X Walk 2 X Slope (%)        | N/A  |  |  |  |
| N/A                                     | Ramp inside XWalk1?   | N/A  | N/A  | Ramp inside XWalk2?         | N/A  |  |  |  |
|                                         | Road Slope (%)        | N/A  | N/A  | Clear Space?                | N/A  |  |  |  |
|                                         | Road X Slope (%)      | N/A  | N/A  | Clear Space to XWalk (in)   | N/A  |  |  |  |
| N/A                                     | Any Obstructions?     | N/A  | N/A  | Storm Grate/Utility Hazard? | N/A  |  |  |  |
|                                         | Obstruction Type      |      |      | Storm Grate/Utility Type    |      |  |  |  |
|                                         |                       | N/A  |      |                             | N/A  |  |  |  |
|                                         |                       |      | Yes  | Surface Condition? (G/P)    | Good |  |  |  |