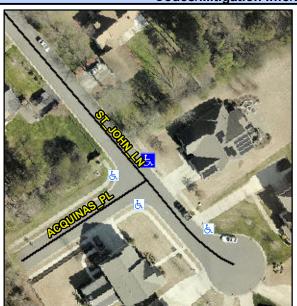

## Access Compliance Report Public Rights-of-Way (Curb Ramps)

Intersection ID: 52467 Main Street: ACQUINAS\_PL Cross Street: ST\_JOHN\_LN Location: N

ADA ID: 8DA55B0FB02B Ramp Type: Perp Initial Pass/Fail: Fail Overall Compliance: No Severity Score: 33.75