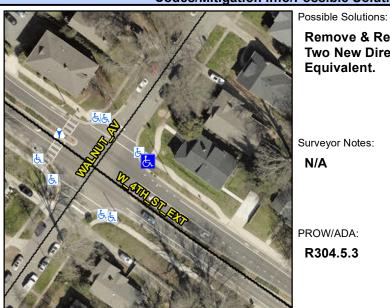

## **Access Compliance Report Public Rights-of-Way** (Curb Ramps)

Intersection ID: 11231 Main Street: W\_4TH\_ST\_EXT Cross Street: WALNUT\_AV Location: **Overall Compliance: No ADA ID: 8DA698AAA389** Ramp Type: BlendTrans1 Initial Pass/Fail: Fail **Severity Score:** 12.5

## Field Measurements/Component Compliance

Remove & Replace Curb Ramp With Two New Directional Ramps or Equivalent.

Surveyor Notes:

N/A

PROW/ADA:

R304.5.3

Total Cost:

| Street 1 Name           | W 4TH ST EXT |
|-------------------------|--------------|
| Stop Condition-Street 1 | None         |
| Street 2 Name           | N/A          |
| Stop Condition-Street 2 | N/A          |
|                         |              |

3200.00

| Compliance Description Data |                       | Data  | Compliance Description |                             | Data |
|-----------------------------|-----------------------|-------|------------------------|-----------------------------|------|
| N/A                         | Ramp Length (in)      | 64.0  | Yes                    | BlendTrans Slope (%)        | 1.0  |
| Yes                         | Ramp Width (in)       | 71.5  | No                     | BlendTrans XSlope (%)       | 5.8  |
| N/A                         | Flare Type LT         | N/A   | N/A                    | Flare Type RT               | N/A  |
| N/A                         | Flare Slope LT (%)    | N/A   | N/A                    | Flare Slope RT (%)          | N/A  |
| N/A                         | Flare Traversable LT? | N/A   | N/A                    | Flare Traversable RT?       | N/A  |
| N/A                         | Landing Length (in)   | N/A   | N/A                    | DWS Provided?               | N/A  |
| N/A                         | Landing Width (in)    | N/A   | N/A                    | DWS Contrast?               | N/A  |
| N/A                         | Landing Slope (%)     | N/A   | N/A                    | DWS Length (in)             | N/A  |
| N/A                         | Landing X Slope (%)   | N/A   | N/A                    | DWS Full Width?             | N/A  |
| N/A                         | Landing Curb? (Y/N)   | N/A   | N/A                    | DWS Offset (in)             | N/A  |
| N/A                         | Shared Landing?       | N/A   |                        |                             |      |
| N/A                         | Gutter Ponding?       | N/A   | N/A                    | Gutter Slope (%)            | N/A  |
| N/A                         | Gutter Lip Ht (in)    | N/A   | N/A                    | Gutter X Slope (%)          | N/A  |
| N/A                         | Painted X Walk1?      | No    | N/A                    | Painted X Walk2?            | N/A  |
|                             | X Walk 1 Direction    | To SW |                        | X Walk 2 Direction          | N/A  |
|                             | X Walk 1 Width (in)   | N/A   |                        | X Walk 2 Width (in)         | N/A  |
|                             | X Walk 1 Slope (%)    | 3.4   |                        | X Walk 2 Slope (%)          | N/A  |
|                             | X Walk 1 X Slope (%)  | 3.6   |                        | X Walk 2 X Slope (%)        | N/A  |
| N/A                         | Ramp inside XWalk1?   | N/A   | N/A                    | Ramp inside XWalk2?         | N/A  |
|                             | Road Slope (%)        | 3.6   |                        | Clear Space?                | N/A  |
|                             | Road X Slope (%)      | 3.4   | N/A                    | Clear Space to XWalk (in)   | N/A  |
| N/A                         | Any Obstructions?     | N/A   | N/A                    | Storm Grate/Utility Hazard? | N/A  |
|                             | Obstruction Type      |       | l                      | Storm Grate/Utility Type    |      |
|                             |                       | N/A   | l                      |                             | N/A  |
|                             |                       |       | Yes                    | Surface Condition? (G/P)    | Good |
| 100                         |                       |       | N/A                    | Curb Slope (%)              | 1.7  |
| THE RESERVE OF              | 10/90                 |       |                        |                             |      |