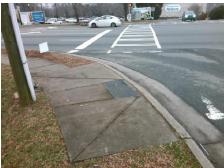

## Access Compliance Report Public Rights-of-Way (Curb Ramps)

N/A

Good

17.4

Surface Condition? (G/P)

Curb Slope (%)

Intersection ID: N/A Main Street: WENDOVER\_RD Cross Street: N/A Location: SE

ADA ID: 8DACCAA33EA0 Ramp Type: BlendTrans2 Initial Pass/Fail: Fail Overall Compliance: No Severity Score: 21.25

Surveyor Notes:

N/A

PROW/ADA:

Not Found, R304.5.1, R304.5.3

Total Cost: \$ 3200.00

| Fleid Measurements/Component Compliance |                       |       |                        |                             |       |
|-----------------------------------------|-----------------------|-------|------------------------|-----------------------------|-------|
| Compliance Description                  |                       | Data  | Compliance Description |                             | Data  |
| N/A                                     | Ramp Length (in)      | 82.0  | Yes                    | BlendTrans Slope (%)        | 3.2   |
| No                                      | Ramp Width (in)       | 37.0  | No                     | BlendTrans XSlope (%)       | 6.8   |
| N/A                                     | Flare Type LT         | N/A   | N/A                    | Flare Type RT               | N/A   |
| N/A                                     | Flare Slope LT (%)    | N/A   | N/A                    | Flare Slope RT (%)          | N/A   |
| N/A                                     | Flare Traversable LT? | N/A   | N/A                    | Flare Traversable RT?       | N/A   |
| N/A                                     | Landing Length (in)   | N/A   | N/A                    | DWS Provided?               | N/A   |
| N/A                                     | Landing Width (in)    | N/A   | N/A                    | DWS Contrast?               | N/A   |
| N/A                                     | Landing Slope (%)     | N/A   | N/A                    | DWS Length (in)             | N/A   |
| N/A                                     | Landing X Slope (%)   | N/A   | N/A                    | DWS Full Width?             | N/A   |
| N/A                                     | Landing Curb? (Y/N)   | N/A   | N/A                    | DWS Offset (in)             | N/A   |
| N/A                                     | Shared Landing?       | N/A   |                        |                             |       |
| N/A                                     | Gutter Ponding?       | N/A   | N/A                    | Gutter Slope (%)            | N/A   |
| N/A                                     | Gutter Lip Ht (in)    | N/A   | N/A                    | Gutter X Slope (%)          | N/A   |
| N/A                                     | Painted X Walk1?      | Yes   | N/A                    | Painted X Walk2?            | Yes   |
|                                         | X Walk 1 Direction    | To NE |                        | X Walk 2 Direction          | To NW |
|                                         | X Walk 1 Width (in)   | 106.0 |                        | X Walk 2 Width (in)         | 101.0 |
|                                         | X Walk 1 Slope (%)    | 2.2   |                        | X Walk 2 Slope (%)          | 3.4   |
|                                         | X Walk 1 X Slope (%)  | 3.4   |                        | X Walk 2 X Slope (%)        | 4.2   |
| N/A                                     | Ramp inside XWalk1?   | Yes   | N/A                    | Ramp inside XWalk2?         | Yes   |
|                                         | Road Slope (%)        | 3.5   |                        | Clear Space?                | N/A   |
|                                         | Road X Slope (%)      | 0.9   | N/A                    | Clear Space to XWalk (in)   | N/A   |
| N/A                                     | Any Obstructions?     | N/A   | N/A                    | Storm Grate/Utility Hazard? | N/A   |
|                                         | Obstruction Type      |       | l                      | Storm Grate/Utility Type    |       |