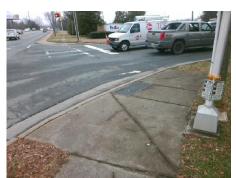

## Access Compliance Report Public Rights-of-Way (Curb Ramps)

N/A

Good

17.4

Surface Condition? (G/P)

Curb Slope (%)

Intersection ID: N/A Main Street: WENDOVER\_RD Cross Street: N/A Location: SE

ADA ID: 8DACCAA33EA0 Ramp Type: BlendTrans2 Initial Pass/Fail: Fail Overall Compliance: No Severity Score: 21.25

Surveyor Notes:

N/A

PROW/ADA:

Not Found, R304.5.1, R304.5.3

Total Cost: \$ 3200.00

| Fleid Measurements/Component Compliance |                       |       |                        |                             |       |
|-----------------------------------------|-----------------------|-------|------------------------|-----------------------------|-------|
| Compliance Description                  |                       | Data  | Compliance Description |                             | Data  |
| N/A                                     | Ramp Length (in)      | 82.0  | Yes                    | BlendTrans Slope (%)        | 3.2   |
| No                                      | Ramp Width (in)       | 37.0  | No                     | BlendTrans XSlope (%)       | 6.8   |
| N/A                                     | Flare Type LT         | N/A   | N/A                    | Flare Type RT               | N/A   |
| N/A                                     | Flare Slope LT (%)    | N/A   | N/A                    | Flare Slope RT (%)          | N/A   |
| N/A                                     | Flare Traversable LT? | N/A   | N/A                    | Flare Traversable RT?       | N/A   |
| N/A                                     | Landing Length (in)   | N/A   | N/A                    | DWS Provided?               | N/A   |
| N/A                                     | Landing Width (in)    | N/A   | N/A                    | DWS Contrast?               | N/A   |
| N/A                                     | Landing Slope (%)     | N/A   | N/A                    | DWS Length (in)             | N/A   |
| N/A                                     | Landing X Slope (%)   | N/A   | N/A                    | DWS Full Width?             | N/A   |
| N/A                                     | Landing Curb? (Y/N)   | N/A   | N/A                    | DWS Offset (in)             | N/A   |
| N/A                                     | Shared Landing?       | N/A   |                        |                             |       |
| N/A                                     | Gutter Ponding?       | N/A   | N/A                    | Gutter Slope (%)            | N/A   |
| N/A                                     | Gutter Lip Ht (in)    | N/A   | N/A                    | Gutter X Slope (%)          | N/A   |
| N/A                                     | Painted X Walk1?      | Yes   | N/A                    | Painted X Walk2?            | Yes   |
|                                         | X Walk 1 Direction    | To NE |                        | X Walk 2 Direction          | To NW |
|                                         | X Walk 1 Width (in)   | 106.0 |                        | X Walk 2 Width (in)         | 101.0 |
|                                         | X Walk 1 Slope (%)    | 2.2   |                        | X Walk 2 Slope (%)          | 3.4   |
|                                         | X Walk 1 X Slope (%)  | 3.4   |                        | X Walk 2 X Slope (%)        | 4.2   |
| N/A                                     | Ramp inside XWalk1?   | Yes   | N/A                    | Ramp inside XWalk2?         | Yes   |
|                                         | Road Slope (%)        | 3.5   |                        | Clear Space?                | N/A   |
|                                         | Road X Slope (%)      | 0.9   | N/A                    | Clear Space to XWalk (in)   | N/A   |
| N/A                                     | Any Obstructions?     | N/A   | N/A                    | Storm Grate/Utility Hazard? | N/A   |
|                                         | Obstruction Type      |       | l                      | Storm Grate/Utility Type    |       |