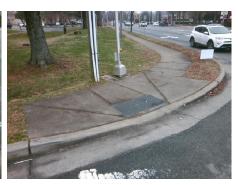

## Access Compliance Report Public Rights-of-Way (Curb Ramps)

N/A

Good

17.4

Surface Condition? (G/P)

Curb Slope (%)

Intersection ID: N/A Main Street: WENDOVER\_RD Cross Street: N/A Location: SE

ADA ID: 8DACCAA33EA0 Ramp Type: BlendTrans2 Initial Pass/Fail: Fail Overall Compliance: No Severity Score: 21.25

Surveyor Notes:

N/A

PROW/ADA:

Not Found, R304.5.1, R304.5.3

Total Cost: \$ 3200.00

| Fleid Measurements/Component Compliance |                       |       |                        |                             |       |
|-----------------------------------------|-----------------------|-------|------------------------|-----------------------------|-------|
| Compliance Description                  |                       | Data  | Compliance Description |                             | Data  |
| N/A                                     | Ramp Length (in)      | 82.0  | Yes                    | BlendTrans Slope (%)        | 3.2   |
| No                                      | Ramp Width (in)       | 37.0  | No                     | BlendTrans XSlope (%)       | 6.8   |
| N/A                                     | Flare Type LT         | N/A   | N/A                    | Flare Type RT               | N/A   |
| N/A                                     | Flare Slope LT (%)    | N/A   | N/A                    | Flare Slope RT (%)          | N/A   |
| N/A                                     | Flare Traversable LT? | N/A   | N/A                    | Flare Traversable RT?       | N/A   |
| N/A                                     | Landing Length (in)   | N/A   | N/A                    | DWS Provided?               | N/A   |
| N/A                                     | Landing Width (in)    | N/A   | N/A                    | DWS Contrast?               | N/A   |
| N/A                                     | Landing Slope (%)     | N/A   | N/A                    | DWS Length (in)             | N/A   |
| N/A                                     | Landing X Slope (%)   | N/A   | N/A                    | DWS Full Width?             | N/A   |
| N/A                                     | Landing Curb? (Y/N)   | N/A   | N/A                    | DWS Offset (in)             | N/A   |
| N/A                                     | Shared Landing?       | N/A   |                        |                             |       |
| N/A                                     | Gutter Ponding?       | N/A   | N/A                    | Gutter Slope (%)            | N/A   |
| N/A                                     | Gutter Lip Ht (in)    | N/A   | N/A                    | Gutter X Slope (%)          | N/A   |
| N/A                                     | Painted X Walk1?      | Yes   | N/A                    | Painted X Walk2?            | Yes   |
|                                         | X Walk 1 Direction    | To NE |                        | X Walk 2 Direction          | To NW |
|                                         | X Walk 1 Width (in)   | 106.0 |                        | X Walk 2 Width (in)         | 101.0 |
|                                         | X Walk 1 Slope (%)    | 2.2   |                        | X Walk 2 Slope (%)          | 3.4   |
|                                         | X Walk 1 X Slope (%)  | 3.4   |                        | X Walk 2 X Slope (%)        | 4.2   |
| N/A                                     | Ramp inside XWalk1?   | Yes   | N/A                    | Ramp inside XWalk2?         | Yes   |
|                                         | Road Slope (%)        | 3.5   |                        | Clear Space?                | N/A   |
|                                         | Road X Slope (%)      | 0.9   | N/A                    | Clear Space to XWalk (in)   | N/A   |
| N/A                                     | Any Obstructions?     | N/A   | N/A                    | Storm Grate/Utility Hazard? | N/A   |
|                                         | Obstruction Type      |       | l                      | Storm Grate/Utility Type    |       |