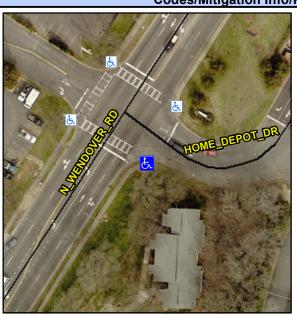

## Access Compliance Report Public Rights-of-Way (Curb Ramps)

N/A

Good

17.4

Surface Condition? (G/P)

Curb Slope (%)

Intersection ID: N/A Main Street: WENDOVER\_RD Cross Street: N/A Location: SE

ADA ID: 8DACCAA33EA0 Ramp Type: BlendTrans2 Initial Pass/Fail: Fail Overall Compliance: No Severity Score: 21.25

## Field Measurements/Component Compliance

Street 1 Name
Stop Condition-Street 1
Street 2 Name
Stop Condition-Street 2

HOME DEPOT DR Signal N WENDOVER RD Signal Possible Solutions:

Remove & Replace Curb Ramp With Two New Directional Ramps or Equivalent.