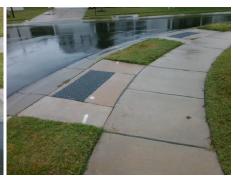

## Access Compliance Report Public Rights-of-Way (Curb Ramps)

Intersection ID: 50585Main Street: GRAND\_FIR\_RDCross Street: BENDING\_BRANCH\_RDLocation:SWADA ID: 8DB041E9F4BARamp Type: PerpInitial Pass/Fail: FailOverall Compliance: NoSeverity Score:10

Remove & Replace Entire Ramp.

Surveyor Notes:

N/A

PROW/ADA:

Not Found, R304.5.1, R304.5.3

Total Cost: \$ 1850.00

| Field Measurements/Component Compliance |                       |      |                        |                             |      |
|-----------------------------------------|-----------------------|------|------------------------|-----------------------------|------|
| Compliance Description                  |                       | Data | Compliance Description |                             | Data |
| N/A                                     | Ramp Length (in)      | 47.0 | Yes                    | Ramp Slope (%)              | 5.1  |
| No                                      | Ramp Width (in)       | 47.0 | No                     | Ramp XSlope (%)             | 4.4  |
| N/A                                     | Flare Type LT         | N/A  | N/A                    | Flare Type RT               | N/A  |
| N/A                                     | Flare Slope LT (%)    | N/A  | N/A                    | Flare Slope RT (%)          | N/A  |
| N/A                                     | Flare Traversable LT? | N/A  | N/A                    | Flare Traversable RT?       | N/A  |
| N/A                                     | Landing Length (in)   | N/A  | N/A                    | DWS Provided?               | N/A  |
| N/A                                     | Landing Width (in)    | N/A  | N/A                    | DWS Contrast?               | N/A  |
| N/A                                     | Landing Slope (%)     | N/A  | N/A                    | DWS Length (in)             | N/A  |
| N/A                                     | Landing X Slope (%)   | N/A  | N/A                    | DWS Full Width?             | N/A  |
| N/A                                     | Landing Curb? (Y/N)   | N/A  | N/A                    | DWS Offset (in)             | N/A  |
| N/A                                     | Shared Landing?       | N/A  |                        |                             |      |
| N/A                                     | Gutter Ponding?       | N/A  | N/A                    | Gutter Slope (%)            | N/A  |
| N/A                                     | Gutter Lip Ht (in)    | N/A  | N/A                    | Gutter X Slope (%)          | N/A  |
| N/A                                     | Painted X Walk1?      | No   | N/A                    | Painted X Walk2?            | N/A  |
|                                         | X Walk 1 Direction    | To N |                        | X Walk 2 Direction          | N/A  |
| N/A                                     | X Walk 1 Width (in)   | N/A  | N/A                    | X Walk 2 Width (in)         | N/A  |
|                                         | X Walk 1 Slope (%)    | 0.0  |                        | X Walk 2 Slope (%)          | N/A  |
|                                         | X Walk 1 X Slope (%)  | 5.4  |                        | X Walk 2 X Slope (%)        | N/A  |
| N/A                                     | Ramp inside XWalk1?   | N/A  | N/A                    | Ramp inside XWalk2?         | N/A  |
|                                         | Road Slope (%)        | N/A  | N/A                    | Clear Space?                | N/A  |
|                                         | Road X Slope (%)      | N/A  | N/A                    | Clear Space to XWalk (in)   | N/A  |
| N/A                                     | Any Obstructions?     | N/A  | N/A                    | Storm Grate/Utility Hazard? | N/A  |
|                                         | Obstruction Type      |      |                        | Storm Grate/Utility Type    |      |
|                                         |                       | N/A  |                        |                             | N/A  |
|                                         |                       |      | Yes                    | Surface Condition? (G/P)    | Good |
|                                         |                       |      |                        |                             |      |