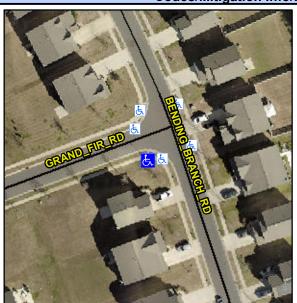

## Access Compliance Report Public Rights-of-Way (Curb Ramps)

Intersection ID: 50585Main Street: GRAND\_FIR\_RDCross Street: BENDING\_BRANCH\_RDLocation:SWADA ID: 8DB041E9F4BARamp Type: PerpInitial Pass/Fail: FailOverall Compliance: NoSeverity Score:10