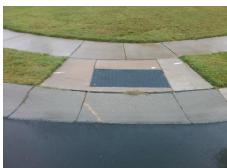

## Access Compliance Report Public Rights-of-Way (Curb Ramps)

Intersection ID: 50585Main Street: GRAND\_FIR\_RDCross Street: BENDING\_BRANCH\_RDLocation:SWADA ID: 8DB041E9F4BARamp Type: PerpInitial Pass/Fail: FailOverall Compliance: NoSeverity Score:10

Remove & Replace Entire Ramp.

Surveyor Notes:

N/A

PROW/ADA:

Not Found, R304.5.1, R304.5.3

Total Cost: \$ 1850.00

| Field Measurements/Component Compliance |                       |      |                        |                             |      |
|-----------------------------------------|-----------------------|------|------------------------|-----------------------------|------|
| Compliance Description                  |                       | Data | Compliance Description |                             | Data |
| N/A                                     | Ramp Length (in)      | 47.0 | Yes                    | Ramp Slope (%)              | 5.1  |
| No                                      | Ramp Width (in)       | 47.0 | No                     | Ramp XSlope (%)             | 4.4  |
| N/A                                     | Flare Type LT         | N/A  | N/A                    | Flare Type RT               | N/A  |
| N/A                                     | Flare Slope LT (%)    | N/A  | N/A                    | Flare Slope RT (%)          | N/A  |
| N/A                                     | Flare Traversable LT? | N/A  | N/A                    | Flare Traversable RT?       | N/A  |
| N/A                                     | Landing Length (in)   | N/A  | N/A                    | DWS Provided?               | N/A  |
| N/A                                     | Landing Width (in)    | N/A  | N/A                    | DWS Contrast?               | N/A  |
| N/A                                     | Landing Slope (%)     | N/A  | N/A                    | DWS Length (in)             | N/A  |
| N/A                                     | Landing X Slope (%)   | N/A  | N/A                    | DWS Full Width?             | N/A  |
| N/A                                     | Landing Curb? (Y/N)   | N/A  | N/A                    | DWS Offset (in)             | N/A  |
| N/A                                     | Shared Landing?       | N/A  |                        |                             |      |
| N/A                                     | Gutter Ponding?       | N/A  | N/A                    | Gutter Slope (%)            | N/A  |
| N/A                                     | Gutter Lip Ht (in)    | N/A  | N/A                    | Gutter X Slope (%)          | N/A  |
| N/A                                     | Painted X Walk1?      | No   | N/A                    | Painted X Walk2?            | N/A  |
|                                         | X Walk 1 Direction    | To N |                        | X Walk 2 Direction          | N/A  |
| N/A                                     | X Walk 1 Width (in)   | N/A  | N/A                    | X Walk 2 Width (in)         | N/A  |
|                                         | X Walk 1 Slope (%)    | 0.0  |                        | X Walk 2 Slope (%)          | N/A  |
|                                         | X Walk 1 X Slope (%)  | 5.4  |                        | X Walk 2 X Slope (%)        | N/A  |
| N/A                                     | Ramp inside XWalk1?   | N/A  | N/A                    | Ramp inside XWalk2?         | N/A  |
|                                         | Road Slope (%)        | N/A  | N/A                    | Clear Space?                | N/A  |
|                                         | Road X Slope (%)      | N/A  | N/A                    | Clear Space to XWalk (in)   | N/A  |
| N/A                                     | Any Obstructions?     | N/A  | N/A                    | Storm Grate/Utility Hazard? | N/A  |
|                                         | Obstruction Type      |      |                        | Storm Grate/Utility Type    |      |
|                                         |                       | N/A  |                        |                             | N/A  |
|                                         |                       |      | Yes                    | Surface Condition? (G/P)    | Good |
|                                         |                       |      |                        |                             |      |