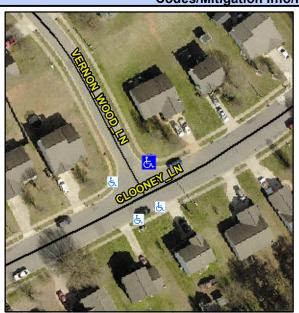

## Access Compliance Report Public Rights-of-Way (Curb Ramps)

Intersection ID: 30121 Main Street: CLOONEY\_LN Cross Street: VERNON\_WOOD\_LN Location: NE

ADA ID: 8DB0A1A58A8E Ramp Type: Perpendicular Diagonal Initial Pass/Fail: Fail Overall Compliance: No Severity Score: 21.25

## Field Measurements/Component Compliance

Street 1 Name
Stop Condition-Street 2
Street 2 Name
Stop Condition-Street 1

VERNON WOOD LN StopSign CLOONEY LN None Possible Solutions:

Remove & Replace Curb Ramp With
Two New Directional Ramps or
Equivalent.