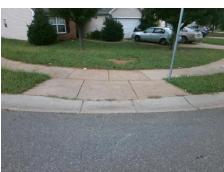

## Field Measurements/Component Compliance

Street 1 Name
Stop Condition-Street 2
Street 2 Name
Stop Condition-Street 1

VERNON WOOD LN StopSign CLOONEY LN None Possible Solutions:

Remove & Replace Curb Ramp With
Two New Directional Ramps or
Equivalent.

Surveyor Notes:
N/A

PROW/ADA:
Not Found, R304.5.1, R304.5.3

Total Cost: \$ 3200.00

| Field Measurements/Component Compliance |                        |                       |      |      |                             |      |
|-----------------------------------------|------------------------|-----------------------|------|------|-----------------------------|------|
|                                         | Compliance Description |                       | Data | Comp | liance Description          | Data |
|                                         | N/A                    | Ramp Length (in)      | 50.0 | Yes  | Ramp Slope (%)              | 6.2  |
|                                         | No                     | Ramp Width (in)       | 42.5 | No   | Ramp XSlope (%)             | 5.7  |
|                                         | N/A                    | Flare Type LT         | N/A  | N/A  | Flare Type RT               | N/A  |
|                                         | N/A                    | Flare Slope LT (%)    | N/A  | N/A  | Flare Slope RT (%)          | N/A  |
|                                         | N/A                    | Flare Traversable LT? | N/A  | N/A  | Flare Traversable RT?       | N/A  |
|                                         | N/A                    | Landing Length (in)   | N/A  | N/A  | DWS Provided?               | N/A  |
|                                         | N/A                    | Landing Width (in)    | N/A  | N/A  | DWS Contrast?               | N/A  |
|                                         | N/A                    | Landing Slope (%)     | N/A  | N/A  | DWS Length (in)             | N/A  |
|                                         | N/A                    | Landing X Slope (%)   | N/A  | N/A  | DWS Full Width?             | N/A  |
|                                         | N/A                    | Landing Curb? (Y/N)   | N/A  | N/A  | DWS Offset (in)             | N/A  |
|                                         | N/A                    | Shared Landing?       | N/A  |      |                             |      |
|                                         | N/A                    | Gutter Ponding?       | N/A  | N/A  | Gutter Slope (%)            | N/A  |
|                                         | N/A                    | Gutter Lip Ht (in)    | N/A  | N/A  | Gutter X Slope (%)          | N/A  |
|                                         | N/A                    | Painted X Walk1?      | No   | N/A  | Painted X Walk2?            | No   |
|                                         |                        | X Walk 1 Direction    | To W |      | X Walk 2 Direction          | To S |
|                                         | N/A                    | X Walk 1 Width (in)   | N/A  | N/A  | X Walk 2 Width (in)         | N/A  |
|                                         |                        | X Walk 1 Slope (%)    | 3.3  |      | X Walk 2 Slope (%)          | 1.4  |
|                                         |                        | X Walk 1 X Slope (%)  | 2.8  |      | X Walk 2 X Slope (%)        | 2.3  |
|                                         | N/A                    | Ramp inside XWalk1?   | N/A  | N/A  | Ramp inside XWalk2?         | N/A  |
|                                         |                        | Road Slope (%)        | 3.1  | N/A  | Clear Space?                | N/A  |
|                                         |                        | Road X Slope (%)      | 0.3  | N/A  | Clear Space to XWalk (in)   | N/A  |
|                                         | N/A                    | Any Obstructions?     | N/A  | N/A  | Storm Grate/Utility Hazard? | N/A  |
|                                         |                        | Obstruction Type      |      |      | Storm Grate/Utility Type    |      |
|                                         |                        |                       | N/A  |      |                             | N/A  |
|                                         |                        |                       |      | Yes  | Surface Condition? (G/P)    | Good |
| -                                       | BYAT, TOP              |                       |      |      |                             |      |