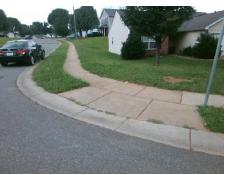

## Field Measurements/Component Compliance

Street 1 Name
Stop Condition-Street 2
Street 2 Name
Stop Condition-Street 1

VERNON WOOD LN StopSign CLOONEY LN None Possible Solutions:

Remove & Replace Curb Ramp With
Two New Directional Ramps or
Equivalent.

Surveyor Notes:
N/A

PROW/ADA:
Not Found, R304.5.1, R304.5.3

Total Cost: \$ 3200.00

| Field Measurements/Component Compliance |                        |                       |      |      |                             |      |
|-----------------------------------------|------------------------|-----------------------|------|------|-----------------------------|------|
|                                         | Compliance Description |                       | Data | Comp | liance Description          | Data |
|                                         | N/A                    | Ramp Length (in)      | 50.0 | Yes  | Ramp Slope (%)              | 6.2  |
|                                         | No                     | Ramp Width (in)       | 42.5 | No   | Ramp XSlope (%)             | 5.7  |
|                                         | N/A                    | Flare Type LT         | N/A  | N/A  | Flare Type RT               | N/A  |
|                                         | N/A                    | Flare Slope LT (%)    | N/A  | N/A  | Flare Slope RT (%)          | N/A  |
|                                         | N/A                    | Flare Traversable LT? | N/A  | N/A  | Flare Traversable RT?       | N/A  |
|                                         | N/A                    | Landing Length (in)   | N/A  | N/A  | DWS Provided?               | N/A  |
|                                         | N/A                    | Landing Width (in)    | N/A  | N/A  | DWS Contrast?               | N/A  |
|                                         | N/A                    | Landing Slope (%)     | N/A  | N/A  | DWS Length (in)             | N/A  |
|                                         | N/A                    | Landing X Slope (%)   | N/A  | N/A  | DWS Full Width?             | N/A  |
|                                         | N/A                    | Landing Curb? (Y/N)   | N/A  | N/A  | DWS Offset (in)             | N/A  |
|                                         | N/A                    | Shared Landing?       | N/A  |      |                             |      |
|                                         | N/A                    | Gutter Ponding?       | N/A  | N/A  | Gutter Slope (%)            | N/A  |
|                                         | N/A                    | Gutter Lip Ht (in)    | N/A  | N/A  | Gutter X Slope (%)          | N/A  |
|                                         | N/A                    | Painted X Walk1?      | No   | N/A  | Painted X Walk2?            | No   |
|                                         |                        | X Walk 1 Direction    | To W |      | X Walk 2 Direction          | To S |
|                                         | N/A                    | X Walk 1 Width (in)   | N/A  | N/A  | X Walk 2 Width (in)         | N/A  |
|                                         |                        | X Walk 1 Slope (%)    | 3.3  |      | X Walk 2 Slope (%)          | 1.4  |
|                                         |                        | X Walk 1 X Slope (%)  | 2.8  |      | X Walk 2 X Slope (%)        | 2.3  |
|                                         | N/A                    | Ramp inside XWalk1?   | N/A  | N/A  | Ramp inside XWalk2?         | N/A  |
|                                         |                        | Road Slope (%)        | 3.1  | N/A  | Clear Space?                | N/A  |
|                                         |                        | Road X Slope (%)      | 0.3  | N/A  | Clear Space to XWalk (in)   | N/A  |
|                                         | N/A                    | Any Obstructions?     | N/A  | N/A  | Storm Grate/Utility Hazard? | N/A  |
|                                         |                        | Obstruction Type      |      |      | Storm Grate/Utility Type    |      |
|                                         |                        |                       | N/A  |      |                             | N/A  |
|                                         |                        |                       |      | Yes  | Surface Condition? (G/P)    | Good |
| -                                       | BYAT, TOP              |                       |      |      |                             |      |