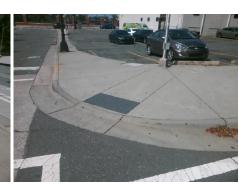

## **Access Compliance Report Public Rights-of-Way** (Curb Ramps)

Intersection ID: 12257 Main Street: W 3RD ST Cross Street: S\_POPLAR\_ST Location: **Overall Compliance: No ADA ID: 8DB53AC4E877** Ramp Type: Perpendicular Diagonal Initial Pass/Fail: Fail Severity Score: 21.25

| Field Measurements/Component Compliance |                       |       |       |        |                       |       |  |
|-----------------------------------------|-----------------------|-------|-------|--------|-----------------------|-------|--|
| Compli                                  | ance Description      | Data  | Compl | liance | Description           | Data  |  |
| N/A                                     | Ramp Length (in)      | 120.0 | Yes   | Ramp   | Slope (%)             | 5.9   |  |
| No                                      | Ramp Width (in)       | 46.5  | No    | Ramp   | XSlope (%)            | 5.8   |  |
| N/A                                     | Flare Type LT         | N/A   | N/A   | Flare  | Type RT               | N/A   |  |
| N/A                                     | Flare Slope LT (%)    | N/A   | N/A   | Flare  | Slope RT (%)          | N/A   |  |
| N/A                                     | Flare Traversable LT? | N/A   | N/A   | Flare  | Traversable RT?       | N/A   |  |
| N/A                                     | Landing Length (in)   | N/A   | N/A   | DWS    | Provided?             | N/A   |  |
| N/A                                     | Landing Width (in)    | N/A   | N/A   | DWS    | Contrast?             | N/A   |  |
| N/A                                     | Landing Slope (%)     | N/A   | N/A   | DWS    | Length (in)           | N/A   |  |
| N/A                                     | Landing X Slope (%)   | N/A   | N/A   | DWS    | Full Width?           | N/A   |  |
| N/A                                     | Landing Curb? (Y/N)   | N/A   | N/A   | DWS    | Offset (in)           | N/A   |  |
| N/A                                     | Shared Landing?       | N/A   |       |        |                       |       |  |
| N/A                                     | Gutter Ponding?       | N/A   | N/A   | Gutte  | r Slope (%)           | N/A   |  |
| N/A                                     | Gutter Lip Ht (in)    | N/A   | N/A   | Gutte  | r X Slope (%)         | N/A   |  |
| N/A                                     | Painted X Walk1?      | Yes   | N/A   | Paint  | ed X Walk2?           | Yes   |  |
|                                         | X Walk 1 Direction    | To SW |       | X Wa   | lk 2 Direction        | To SE |  |
| N/A                                     | X Walk 1 Width (in)   | 161.0 | N/A   | X Wa   | lk 2 Width (in)       | 113.0 |  |
|                                         | X Walk 1 Slope (%)    | 3.8   |       | X Wa   | lk 2 Slope (%)        | 4.4   |  |
|                                         | X Walk 1 X Slope (%)  | 4.0   |       | X Wa   | lk 2 X Slope (%)      | 4.1   |  |
| N/A                                     | Ramp inside XWalk1?   | Yes   | N/A   | Ramp   | inside XWalk2?        | Yes   |  |
|                                         | Road Slope (%)        | 4.8   | N/A   | Clear  | Space?                | N/A   |  |
|                                         | Road X Slope (%)      | 1.4   | N/A   | Clear  | Space to XWalk (in)   | N/A   |  |
| N/A                                     | Any Obstructions?     | N/A   | N/A   | Storm  | Grate/Utility Hazard? | N/A   |  |
|                                         | Obstruction Type      |       |       | Storm  | n Grate/Utility Type  |       |  |
|                                         |                       | N/A   |       |        |                       | N/A   |  |
|                                         |                       |       | Yes   | Surfa  | ce Condition? (G/P)   | Good  |  |