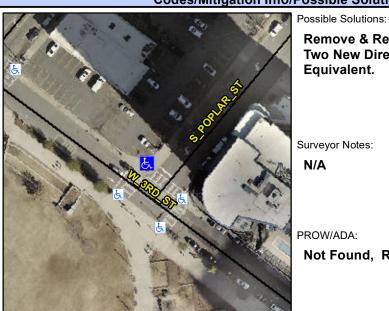

## **Access Compliance Report Public Rights-of-Way** (Curb Ramps)

Intersection ID: 12257 Main Street: W 3RD ST Cross Street: S\_POPLAR\_ST Location: **Overall Compliance: No ADA ID: 8DB53AC4E877** Ramp Type: Perpendicular Diagonal Initial Pass/Fail: Fail Severity Score: 21.25

**Codes/Mitigation Info/Possible Solution** 

W 3RD ST Street 1 Name Stop Condition-Street 2 Signal **S POPLAR ST** Street 2 Name Stop Condition-Street 1 Signal Remove & Replace Curb Ramp With Two New Directional Ramps or Equivalent.