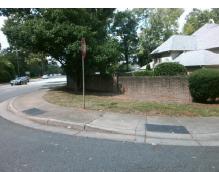

## Access Compliance Report Public Rights-of-Way (Curb Ramps)

 Intersection ID: 19174
 Main Street: RENWICK\_RD
 Cross Street: SARDIS\_RD
 Location:
 NW

 ADA ID: 8DB6F1DDBE45
 Ramp Type: Perp
 Initial Pass/Fail: Fail
 Overall Compliance: No
 Severity Score: 12.5

## Field Measurements/Component Compliance

Street 1 Name
SARDIS RD
Stop Condition-Street 2
None
Street 2 Name
N/A
Stop Condition-Street 1
N/A

| Possible Solution             |     |
|-------------------------------|-----|
| Possible Solutions:           | Com |
| Remove & Replace Entire Ramp. | N/A |
|                               | Yes |
|                               | N/A |
|                               | N/A |
|                               | N/A |
|                               | N/A |
| Surveyor Notes:               | N/A |
| N/A                           | N/A |
|                               | N/A |
|                               | N/A |
|                               | N/A |
| PROW/ADA:                     | N/A |
| Not Found, R304.5.3           | N/A |
|                               | N/A |
|                               | N/A |
|                               | N/A |
|                               |     |

Total Cost:

1850.00

| Comp   | liance Description    | Data | Comp | oliance | Description             | Data |
|--------|-----------------------|------|------|---------|-------------------------|------|
| N/A    | Ramp Length (in)      | 59.0 | Yes  | Ram     | Slope (%)               | 7.6  |
| Yes    | Ramp Width (in)       | 48.0 | No   | Ram     | XSlope (%)              | 5.8  |
| N/A    | Flare Type LT         | N/A  | N/A  | Flare   | Type RT                 | N/A  |
| N/A    | Flare Slope LT (%)    | N/A  | N/A  | Flare   | Slope RT (%)            | N/A  |
| N/A    | Flare Traversable LT? | N/A  | N/A  | Flare   | Traversable RT?         | N/A  |
| N/A    | Landing Length (in)   | N/A  | N/A  | DWS     | Provided?               | N/A  |
| N/A    | Landing Width (in)    | N/A  | N/A  | DWS     | Contrast?               | N/A  |
| N/A    | Landing Slope (%)     | N/A  | N/A  | DWS     | Length (in)             | N/A  |
| N/A    | Landing X Slope (%)   | N/A  | N/A  | DWS     | Full Width?             | N/A  |
| N/A    | Landing Curb? (Y/N)   | N/A  | N/A  | DWS     | Offset (in)             | N/A  |
| N/A    | Shared Landing?       | N/A  |      |         |                         |      |
| N/A    | Gutter Ponding?       | N/A  | N/A  | Gutte   | er Slope (%)            | N/A  |
| N/A    | Gutter Lip Ht (in)    | N/A  | N/A  | Gutte   | r X Slope (%)           | N/A  |
| N/A    | Painted X Walk1?      | No   | N/A  | Paint   | ed X Walk2?             | N/A  |
|        | X Walk 1 Direction    | To S |      | X Wa    | lk 2 Direction          | N/A  |
| N/A    | X Walk 1 Width (in)   | N/A  | N/A  | X Wa    | lk 2 Width (in)         | N/A  |
|        | X Walk 1 Slope (%)    | 0.5  |      | X Wa    | lk 2 Slope (%)          | N/A  |
|        | X Walk 1 X Slope (%)  | 1.0  |      | X Wa    | lk 2 X Slope (%)        | N/A  |
| N/A    | Ramp inside XWalk1?   | N/A  | N/A  | Ram     | inside XWalk2?          | N/A  |
|        | Road Slope (%)        | N/A  | N/A  | Clear   | Space?                  | N/A  |
|        | Road X Slope (%)      | N/A  | N/A  | Clear   | Space to XWalk (in)     | N/A  |
| N/A    | Any Obstructions?     | N/A  | N/A  | Storn   | n Grate/Utility Hazard? | N/A  |
|        | Obstruction Type      |      |      | Storn   | n Grate/Utility Type    |      |
|        |                       | N/A  |      |         |                         | N/A  |
|        |                       |      | Yes  | Surfa   | ce Condition? (G/P)     | Good |
| And to |                       |      |      |         |                         |      |