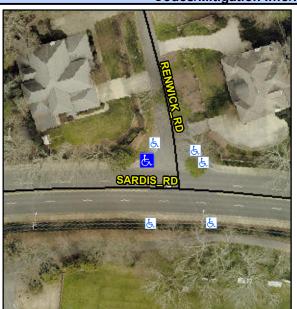

## Access Compliance Report Public Rights-of-Way (Curb Ramps)

 Intersection ID: 19174
 Main Street: RENWICK\_RD
 Cross Street: SARDIS\_RD
 Location:
 NW

 ADA ID: 8DB6F1DDBE45
 Ramp Type: Perp
 Initial Pass/Fail: Fail
 Overall Compliance: No
 Severity Score: 12.5

## Field Measurements/Component Compliance

Street 1 Name
SARDIS RD
Stop Condition-Street 2
None
Street 2 Name
N/A
Stop Condition-Street 1
N/A

| Possible Solution             |     |
|-------------------------------|-----|
| Possible Solutions:           | Com |
| Remove & Replace Entire Ramp. | N/A |
|                               | Yes |
|                               | N/A |
|                               | N/A |
|                               | N/A |
|                               | N/A |
| Surveyor Notes:               | N/A |
| N/A                           | N/A |
|                               | N/A |
|                               | N/A |
|                               | N/A |
| PROW/ADA:                     | N/A |
| Not Found, R304.5.3           | N/A |
|                               | N/A |
|                               | N/A |
|                               | N/A |
|                               |     |